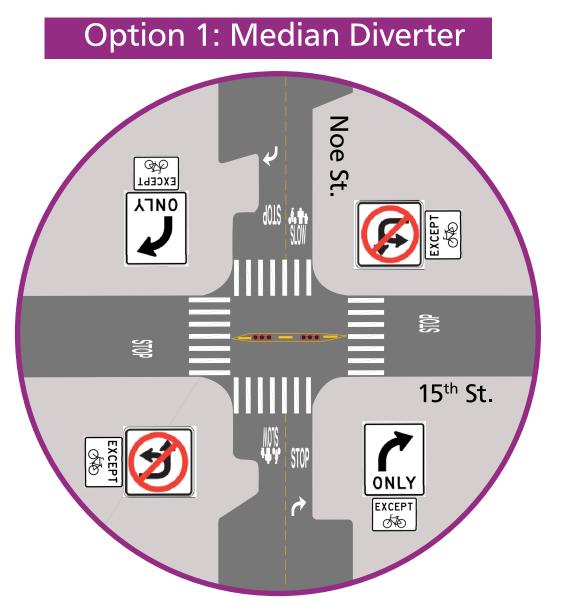

Noe Street currently has an average daily traffic volume of approximately 1,700 vehicles. To help meet the Slow Streets Program's SFMTA Board-mandated traffic volume target of 1,000 vehicles per day, the Slow Streets team is reviewing three alternatives for a traffic diverter at Noe Street and 15th Street. By placing a diverter at 15th Street, the street would remain accessible to local vehicle traffic while preventing folks from using it as a through street.