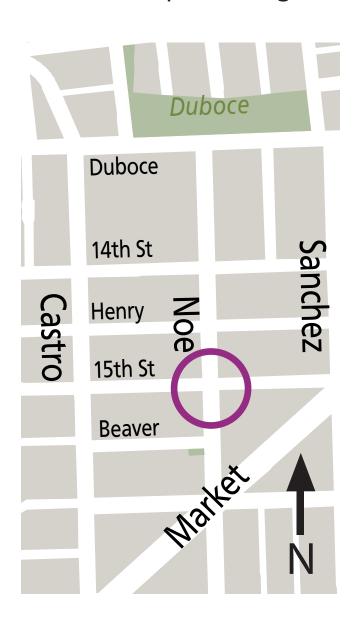

## Option 3: Northbound-only Diverter

Purple Slow Street signs and pavement markings will also be added along Noe Slow Street to enhance the corridor's identity as a Slow Street.

【 311 Free language assistance / 免費語言協助 / Ayuda gratis con el idioma / Бесплатная помощь переводчиков / Trợ giúp Thông dịch Miễn phí / Assistance linguistique gratuite / 無料の言語支援 / Libreng tulong para sa wikang Filipino / 무료 언어 지원 / การช่วยเหลือทางด้านภาษาโดยไม่เสียค่าใช้จ่าย خط المساعدة المجانى على الرقم /