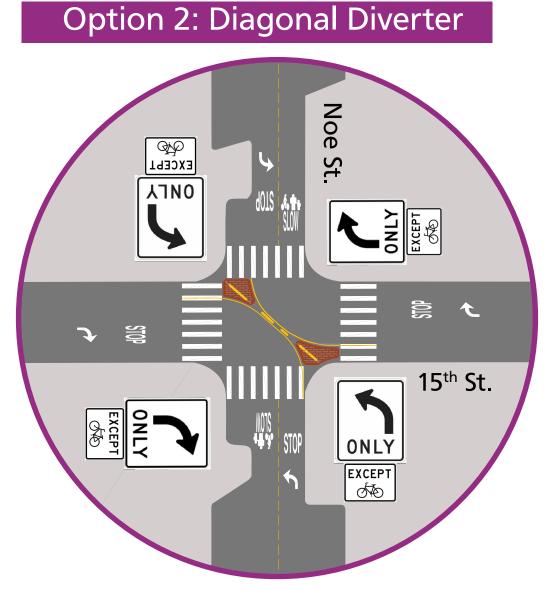

Noe Street currently has an average daily traffic volume of approximately 1,700 vehicles. To help meet the Slow Streets Program's SFMTA Board-mandated traffic volume target of 1,000 vehicles per day, the Slow Streets team is reviewing three alternatives for a traffic diverter at Noe Street and 15th Street. By placing a diverter at 15th Street, the street would remain accessible to local vehicle traffic while preventing folks from using it as a through street.