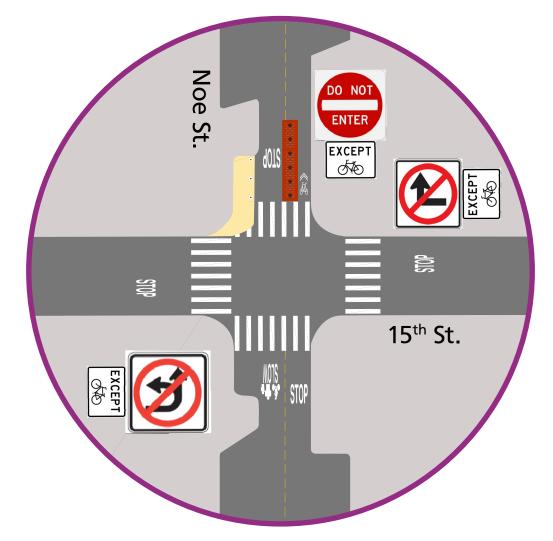

Noe Street currently has an average daily traffic volume of approximately 1,700 vehicles. To help meet the Slow Streets Program's SFMTA Board-mandated traffic volume target of 1,000 vehicles per day, the Slow Streets team is reviewing three alternatives for a traffic diverter at Noe Street and 15th Street. By placing a diverter at 15th Street, the street would remain accessible to local vehicle traffic while preventing folks from using it as a through street.

## Option 3: Northbound-only Diverter

Purple Slow Street signs and pavement markings will also be added along Noe Slow Street to enhance the corridor's identity as a Slow Street.

【 311 Free language assistance / 免費語言協助 / Ayuda gratis con el idioma / Бесплатная помощь переводчиков / Trợ giúp Thông dịch Miễn phí / Assistance linguistique gratuite / 無料の言語支援 / Libreng tulong para sa wikang Filipino / 무료 언어 지원 / การช่วยเหลือทางด้านภาษาโดยไม่เสียค่าใช้จ่าย خط المساعدة المجانى على الرقم /