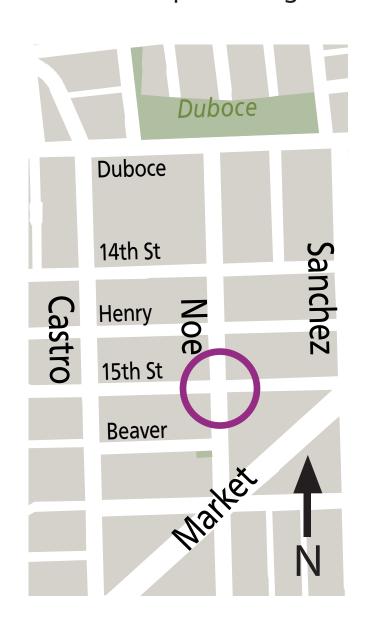

Noe Street currently has an average daily traffic volume of approximately 1,700 vehicles. To help meet the Slow Streets Program's SFMTA Board-mandated traffic volume target of 1,000 vehicles per day, the Slow Streets team is reviewing three alternatives for a traffic diverter at Noe Street and 15th Street. By placing a diverter at 15th Street, the street would remain accessible to local vehicle traffic while preventing folks from using it as a through street.