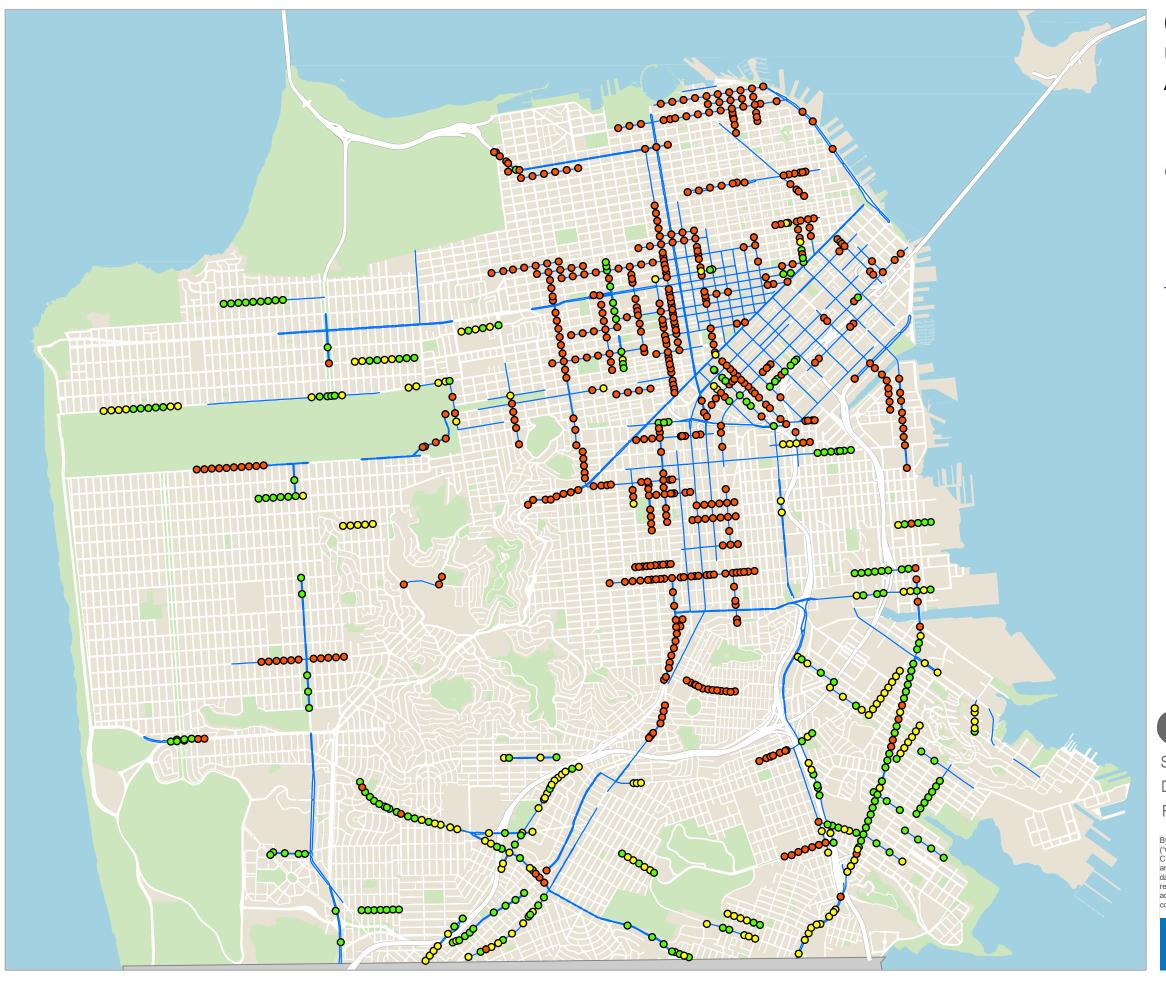

## **Quick-Build Toolkit Progress**

Updated through May 22, 2024

April 2024

## (Total: 925 intersections)

- Complete 25% (233 intersections)
- In Progress 17% (155 intersections)
- Remaining 58% (537 intersections)
- 2022 High Injury Network

0.9

miles

Scale 1:48,000

Date Saved: 4/22/2024