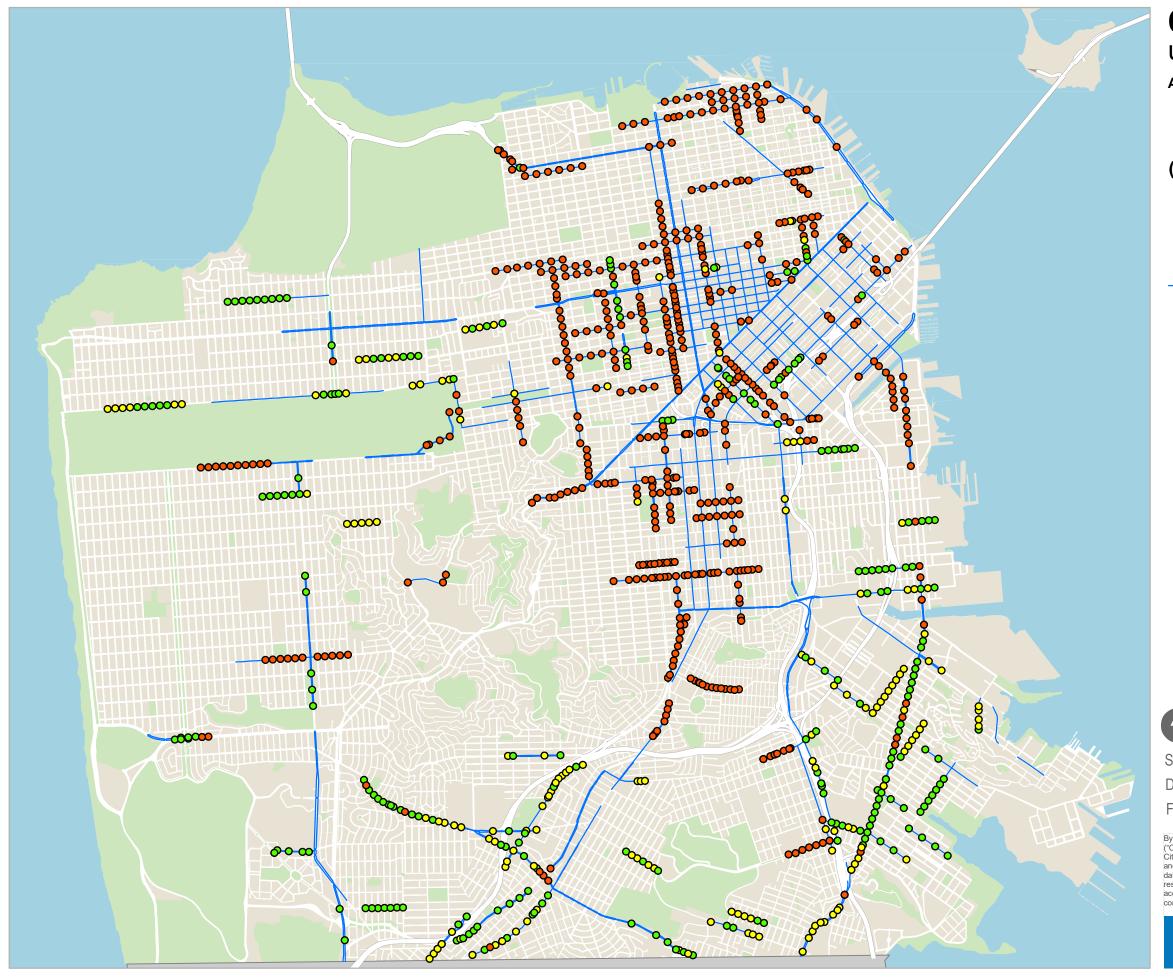

## **Quick-Build Toolkit Progress**

Updated through April 22, 2024

April 2024

## (Total: 925 intersections)

- Complete 25% (233 intersections)
- In Progress 17% (155 intersections)
- Remaining 58% (537 intersections)
- 2022 High Injury Network

0.9

miles

Scale 1:48,000

Date Saved: 4/22/2024

For reference contact: VisionZeroSF@sfmta.com

By downloading this map, you are agreeing to the following disclaimer: "The City and County of San Francisco ("City") provides the following data as a public record and no rights of any kind are granted to any person by the City's provision of this data. The City and County of San Francisco ("City") makes no representation regarding and does not guarantee or otherwise warrant the accuracy or completeness of this data. Anyone who uses this data for any purpose whatsoever does so entirely at their own risk. The City shall not be liable or otherwise responsible for any loss, harm, claim or action of any kind from any person arising from the use of this data. By accessing this data, the person accessing it acknowledges that she or he has read and does so under the condition that she or he agrees to the contents and terms of this disclaimer."