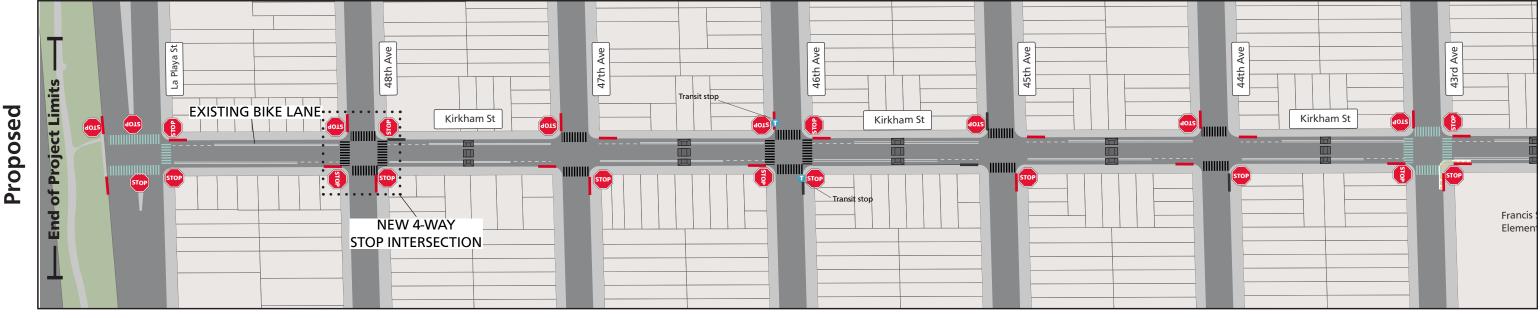

# **Proposed Kirkham Street Neighborway Design**

Kirkham Street between La Playa Street and 43rd Avenue

## Legend

Intersection Daylighting

Existing Driveway/Ramp at Intersection Approach

**Proposed Continental Crosswalk** 

**Existing Continental crosswalks** 

Proposed Speed Cushion

**Existing Speed Hump** 

Kirkham Street between 43rd Avenue and Sunset Blvd

## Legend

Stop Sign

Intersection Daylighting

Existing Driveway/Ramp at Intersection Approach

**Proposed Continental Crosswalk** 

**Existing Continental crosswalks** 

Proposed Painted Safety Zone

Proposed Speed Cushion