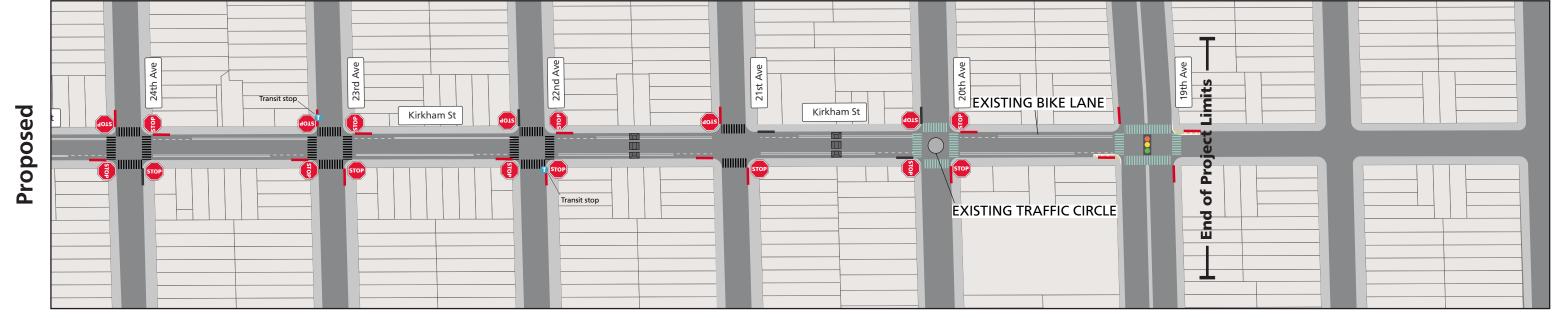

**Existing Speed Hump** 

Kirkham Street between 24th Avenue and 19th Avenue

← Westbound towards Great Highway

Project limit ends at 19th Ave