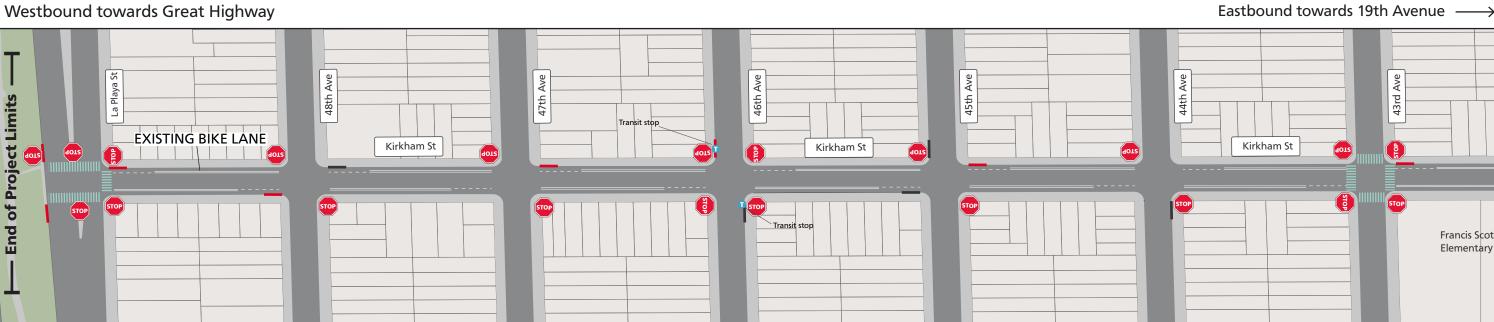

**Existing** 

## Legend

Intersection Daylighting

Existing Driveway/Ramp at Intersection Approach

**Proposed Continental Crosswalk** 

**Existing Continental crosswalks** 

Proposed Speed Cushion

**Existing Speed Hump** 

Kirkham Street between 43rd Avenue and Sunset Blvd

← Westbound towards Great Highway