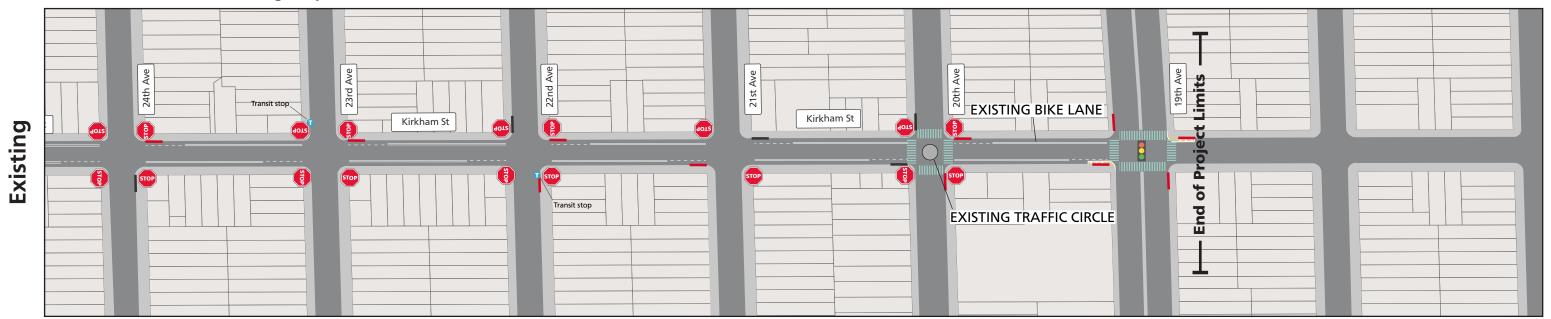

**Existing** 

**Existing Speed Hump** 

Kirkham Street between 24th Avenue and 19th Avenue

← Westbound towards Great Highway

Project limit ends at 19th Ave