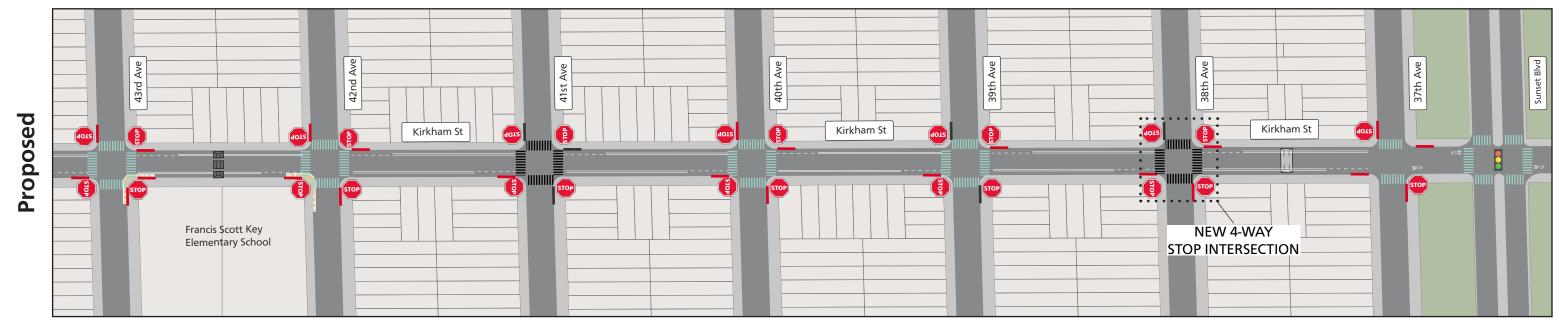

## Legend

Intersection Daylighting

Existing Driveway/Ramp at Intersection Approach

**Proposed Continental Crosswalk** 

**Existing Continental crosswalks** 

Proposed Speed Cushion

**Existing Speed Hump** 

Kirkham Street between 43rd Avenue and Sunset Blvd