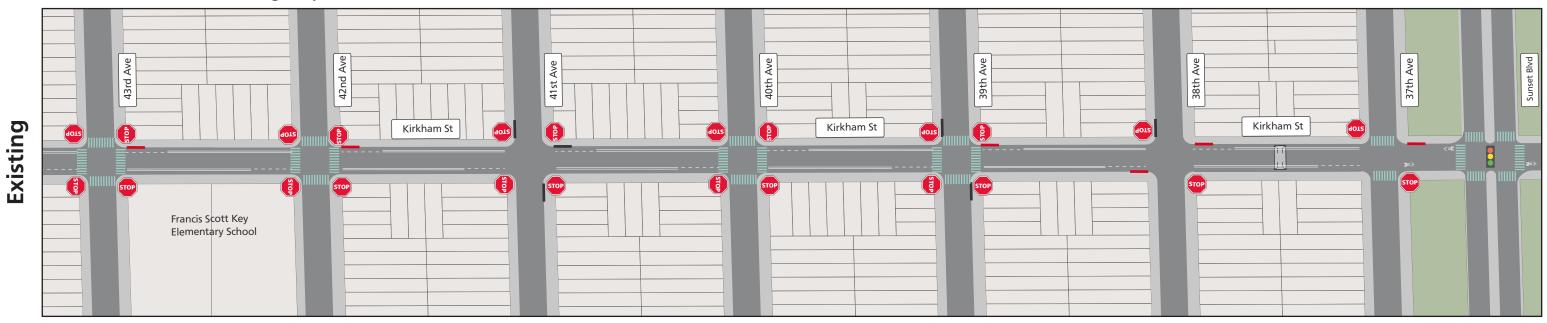

## Legend

Intersection Daylighting

Existing Driveway/Ramp at Intersection Approach

**Proposed Continental Crosswalk** 

**Existing Continental crosswalks** 

Proposed Speed Cushion

**Existing Speed Hump** 

Kirkham Street between 43rd Avenue and Sunset Blvd