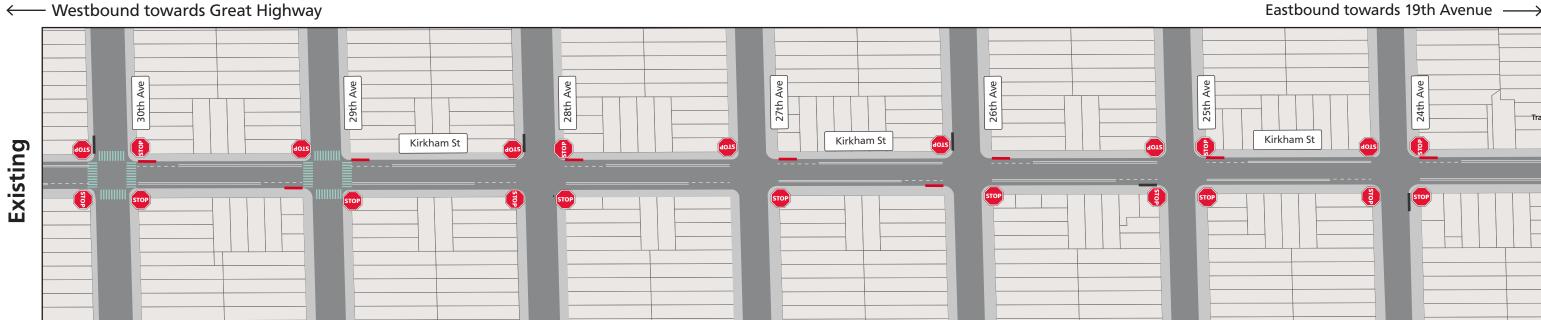

Kirkham Street between 30th Avenue and 24th Avenue

← Westbound towards Great Highway

### Legend

Stop Sign

Existing Driveway/Ramp at Intersection Approach

**Proposed Continental Crosswalk** 

**Existing Continental crosswalks** 

Proposed Painted Safety Zone

Proposed Speed Cushion

**Existing Speed Hump** 