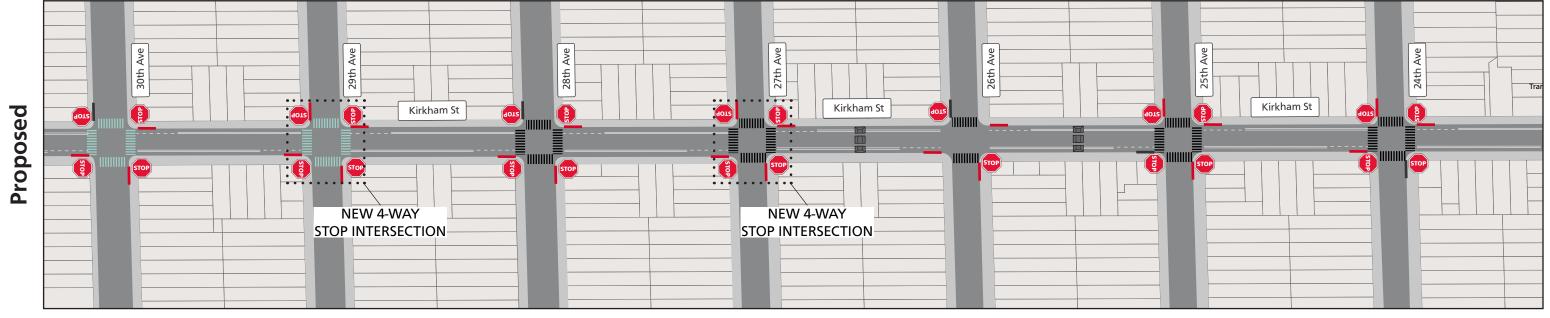

Kirkham Street between 30th Avenue and 24th Avenue

← Westbound towards Great Highway

### Legend

Stop Sign

Existing Driveway/Ramp at Intersection Approach

**Proposed Continental Crosswalk** 

**Existing Continental crosswalks** 

Proposed Painted Safety Zone

Proposed Speed Cushion

**Existing Speed Hump** 