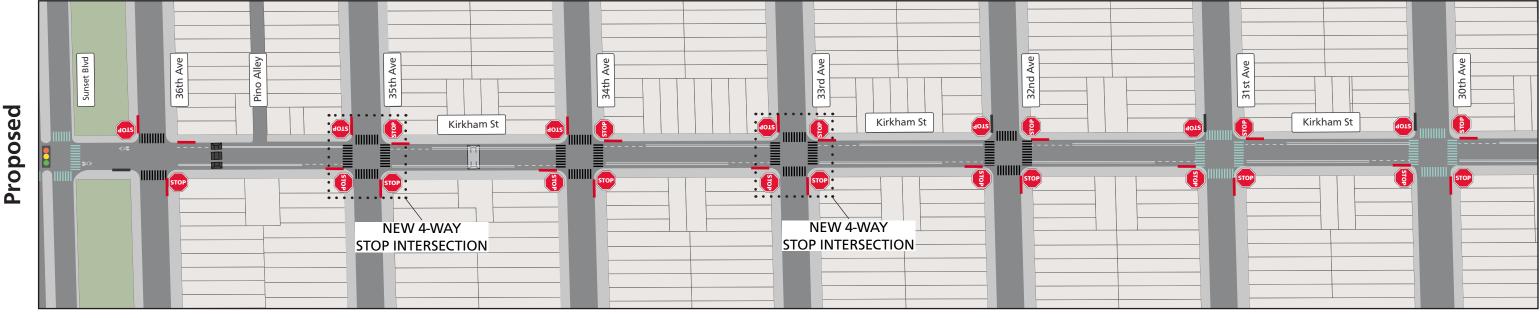

**Existing Speed Hump** 

Kirkham Street between Sunset Blvd and 30th Avenue

← Westbound towards Great Highway

### Legend

Stop Sign

Existing Driveway/Ramp at Intersection Approach

**Proposed Continental Crosswalk** 

**Existing Continental crosswalks** 

Proposed Painted Safety Zone

Proposed Speed Cushion

**Existing Speed Hump** 