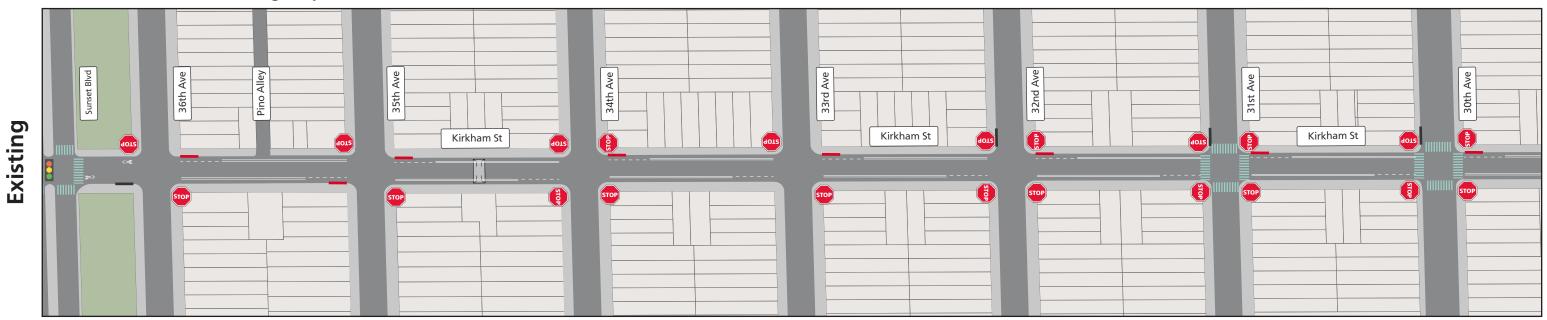

**Existing Speed Hump** 

Kirkham Street between Sunset Blvd and 30th Avenue

← Westbound towards Great Highway

### Legend

Stop Sign

Existing Driveway/Ramp at Intersection Approach

**Proposed Continental Crosswalk** 

**Existing Continental crosswalks** 

Proposed Painted Safety Zone

Proposed Speed Cushion

**Existing Speed Hump** 