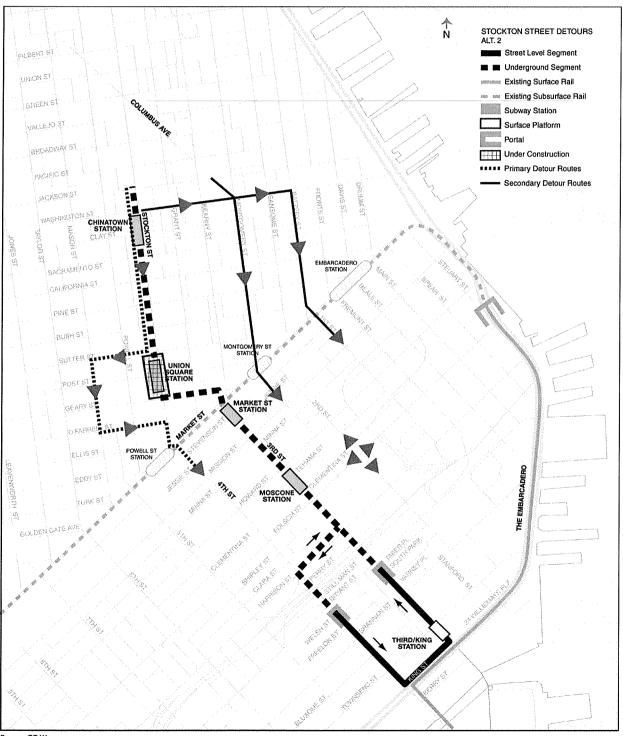

# SUMMARY OF ENVIRONMENTAL IMPACTS

| Environmental<br>Area/Impacts             | Alternative 1 -No<br>Project/TSM | Alternative 2 - EIS/EIR<br>Enhanced Alignment                                                                                                                                                                                                                                                                                                                                                                                                                                                                                                                                                                                                                                                                                                                                                                                                                               | Alternative 3A -<br>Fourth/Stockton Alignment<br>Option A                                                                                                                                                                                                                                                                                                                                                                                                                                                                                                                                                                                                                                                                                                                                                                                                                                                                                                                                              | Alternative 3B -<br>Fourth/Stockton Alignment<br>Option B                                                                                                                                                                                                                                                                                                                                                                                 |
|-------------------------------------------|----------------------------------|-----------------------------------------------------------------------------------------------------------------------------------------------------------------------------------------------------------------------------------------------------------------------------------------------------------------------------------------------------------------------------------------------------------------------------------------------------------------------------------------------------------------------------------------------------------------------------------------------------------------------------------------------------------------------------------------------------------------------------------------------------------------------------------------------------------------------------------------------------------------------------|--------------------------------------------------------------------------------------------------------------------------------------------------------------------------------------------------------------------------------------------------------------------------------------------------------------------------------------------------------------------------------------------------------------------------------------------------------------------------------------------------------------------------------------------------------------------------------------------------------------------------------------------------------------------------------------------------------------------------------------------------------------------------------------------------------------------------------------------------------------------------------------------------------------------------------------------------------------------------------------------------------|-------------------------------------------------------------------------------------------------------------------------------------------------------------------------------------------------------------------------------------------------------------------------------------------------------------------------------------------------------------------------------------------------------------------------------------------|
| TRANSPORTATION<br>Transit<br>Construction | No construction impacts.         | <ul> <li><u>Less-than-Significant Impact:</u> <ol> <li>Temporary reduction in traffic lanes on King, Third, Fourth, Harrison, Kearny, Geary, and Stockton Streets during construction would disrupt transit operations.</li> <li>F-line service would be temporarily disrupted for the subway crossing of Market Street.</li> <li>Rerouting of the 30-Stockton and 45-Union/Stockton trolley bus lines would likely be required.</li> </ol> </li> <li>Improvement Measures: <ol> <li>DPT will develop detour routes for all non-transit related traffic to minimize the construction disruption to transit.</li> <li>Overhead wires for the 30-Stockton and the 45-Union/Stockton lines will be temporarily relocated or reconstructed to alternative routes where feasible or motor coaches would be temporarily substituted on alternative routes.</li> </ol> </li> </ul> | <ul> <li><u>Less-than-Significant Impact:</u><br/>Same as Alternative 2, except:</li> <li>1. Reduction in traffic lanes<br/>would not occur on Third,<br/>Harrison, Kearny, or Geary<br/>Streets</li> <li>2. Buses would be temporarily<br/>rerouted to the west side of<br/>Fourth Street.</li> <li>3. The bus stop at the southwest<br/>corner of Fourth and Howard<br/>Streets would be temporarily<br/>relocated.</li> <li>4. Construction of a TBM<br/>retrieval shaft near Washington<br/>Square would require temporary<br/>relocation of bus stops for the<br/>30-Stockton and 45-Union/<br/>Stockton and possible<br/>temporary shifting of overhead<br/>wires to accommodate<br/>continued transit service.</li> <li><u>5. Excavation of the<br/>construction shaft under the I-<br/>80 freeway between Bryant and<br/>Harrison Streets would also<br/>impact Golden Gate Transit bus<br/>operations.</u></li> <li><u>6. Temporary disruption to<br/>BART service could occur</u></li> </ul> | Less-than-Significant Impact:<br>Same as Alternative 3A, except:<br>1. The overall project duration of<br>construction would be .5 years<br>shorter.<br>2. The bus stop at the southwest<br>corner of Fourth and Howard<br>Streets would not need to be<br>relocated.<br>3. The BART entry at One<br>Stockton Street would need to be<br>closed temporarily during<br>construction.<br>Improvement Measures:<br>Same as Alternative 2-3A. |