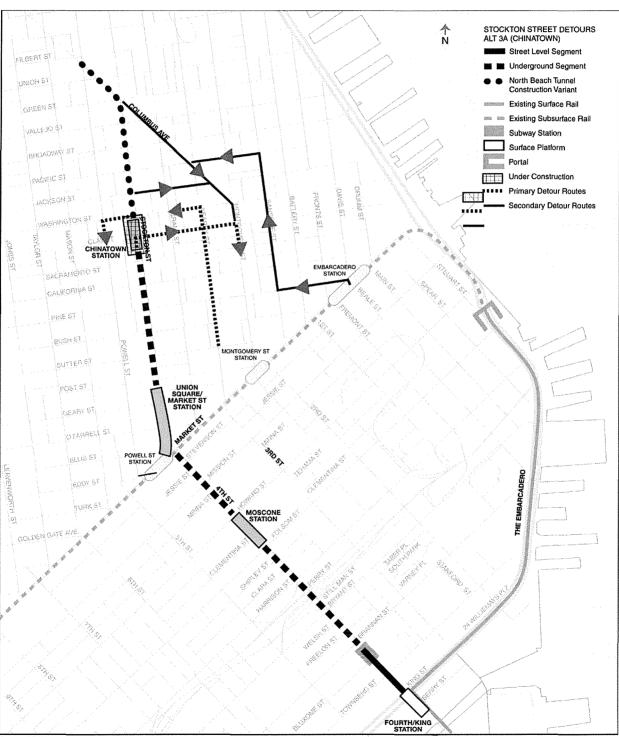

#### 7.3.1 TRAFFIC (CONGESTION)

Under the No Project/TSM Alternative, traffic congestion and delays would increase at all of the five intersections analyzed. The Third/King and Fourth/Harrison\_Streets intersections would degrade from LOS D to LOS E, the Fourth/King Streets intersection would continue to operate at LOS E, and Sixth/Brannan Streets intersection would experience increased delays at LOS F in the a.m. peak hour. In the p.m. peak hour, the Third/King, Fourth/King, and Sixth/Brannan Streets intersections would <u>continue</u> to operate at LOS F. Under all Build Alternatives, the Third/King, Fourth/King, and Sixth/Brannan Streets intersections would operate at LOS F in the a.m. or p.m. peak hours. The Project would have a cumulatively considerable contribution to the 2030 adverse cumulative impact at the following locations: Sixth/Brannan Streets intersection for Alternative 2; and Third/King, and Fourth/King for Alternatives 3A and 3B, and Fourth/Harrison Streets intersections for Alternative 3A and 3B (see Tables E-12 and E-13 in Appendix E). This determination was based on the examination of traffic volumes for the traffic movements which determine overall LOS intersection performance.