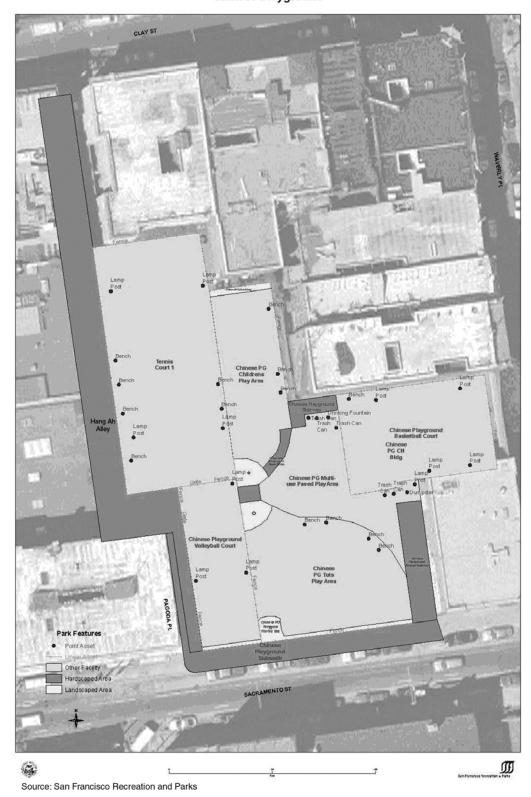

|                       | TABLE 7-1                                                                                                                                                                                                                                                                                                                                                                                                                                                                                                                                                                                   |                                                                                                   |  |  |  |
|-----------------------|---------------------------------------------------------------------------------------------------------------------------------------------------------------------------------------------------------------------------------------------------------------------------------------------------------------------------------------------------------------------------------------------------------------------------------------------------------------------------------------------------------------------------------------------------------------------------------------------|---------------------------------------------------------------------------------------------------|--|--|--|
|                       | CEQA SIGNIFICANCE CRITERIA                                                                                                                                                                                                                                                                                                                                                                                                                                                                                                                                                                  |                                                                                                   |  |  |  |
| Impact Category       | CEQA Significance Threshold                                                                                                                                                                                                                                                                                                                                                                                                                                                                                                                                                                 | Source(s)                                                                                         |  |  |  |
|                       | times or other performance objectives for Fire, Police, schools, parks or other public facilities would<br>not be maintained or if the project would increase the use of public facilities such that substantial<br>physical deterioration would occur or be accelerated.                                                                                                                                                                                                                                                                                                                   |                                                                                                   |  |  |  |
| Cultural Resources    | A project is normally found to have a significant impact on the environment if the project would have a substantial adverse change to an historic resource – an archaeological site, an historic architectural structure, or an historic district.                                                                                                                                                                                                                                                                                                                                          | State CEQA Guidelines,<br>Appendix G, Section 21084.1<br>and San Francisco Planning<br>Department |  |  |  |
|                       | A "historic resource" is defined as a resource that is listed in or determined eligible for listing in the California Register of Historic Resources; listed in or determined eligible for listing in the National Register of Historic Places; one that is included as significant in a locally adopted register such as Article 10 and 11 of the San Francisco Planning Code; or one determined by the lead agency to be historically significant.                                                                                                                                        |                                                                                                   |  |  |  |
|                       | A resource that is deemed significant due to its identification in a historic resource survey that meets the criteria of Public Resources Code Section 5024.1(g) would be presumed an historic resource unless a preponderance of evidence demonstrates otherwise. A "substantial adverse change" is defined as demolition, destruction, relocation, or alteration of the resource or its immediate surroundings such that the significance of the resource would be materially impaired (a major change to the defining elements of historic character).                                   |                                                                                                   |  |  |  |
|                       | A project may be found to have a significant impact on an archeological resource if it would impair or<br>have a substantial adverse change to a resource that has been deemed an "historical resource" or a<br>"unique archeological resource" or where it can be demonstrated that there is a potential for the<br>resource to significantly contribute to questions of scientific or historical importance. Destruction of a<br>unique paleontological site or geological feature or disturbance of human remains would also be<br>considered a significant adverse effect of a project. |                                                                                                   |  |  |  |
| Visual and Aesthetics | Would the project have a substantial effect on a scenic vista ,substantially degrade the existing visual character or the quality of the site and its surroundings, or generate obtrusive light or glare that would adversely affect day and nighttime views or substantially affect other properties?                                                                                                                                                                                                                                                                                      | State CEQA Guidelines,<br>Appendix G.                                                             |  |  |  |
|                       | The project would have a significant effect on the environment if it would substantially damage degrade or obstruct publicly accessible views and resources or result in a substantial, demonstrable negative aesthetic effect;                                                                                                                                                                                                                                                                                                                                                             | San Francisco Planning<br>Department                                                              |  |  |  |
| Shadow                | A project would have a significant effect if it would result in substantial new shadow on public open                                                                                                                                                                                                                                                                                                                                                                                                                                                                                       | San Francisco Planning Code,                                                                      |  |  |  |