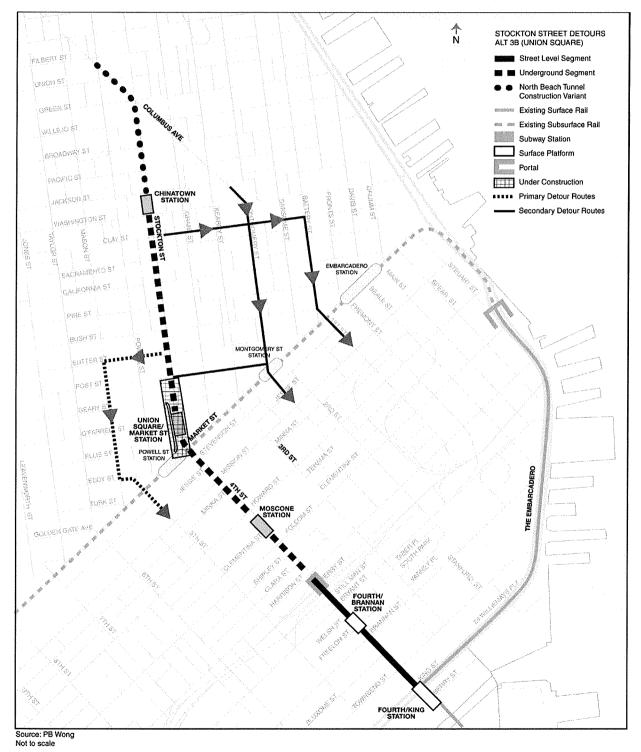

# SUMMARY OF ENVIRONMENTAL IMPACTS

| Environmental<br>Area/Impacts             | Alternative 1 -No<br>Project/TSM | Alternative 2 - EIS/EIR<br>Enhanced Alignment                                                                                                                                                                                                                                                                                                                                                                                                                                                                                                                                                                                                                                                                                                                                                                                                                               | Alternative 3A -<br>Fourth/Stockton Alignment<br>Option A                                                                                                                                                                                                                                                                                                                                                                                                                                                                                                                                                                                                                                                                                                                                                                                                                                                                                                                                              | Alternative 3B -<br>Fourth/Stockton Alignment<br>Option B                                                                                                                                                                                                                                                                                                                                                                                 |
|-------------------------------------------|----------------------------------|-----------------------------------------------------------------------------------------------------------------------------------------------------------------------------------------------------------------------------------------------------------------------------------------------------------------------------------------------------------------------------------------------------------------------------------------------------------------------------------------------------------------------------------------------------------------------------------------------------------------------------------------------------------------------------------------------------------------------------------------------------------------------------------------------------------------------------------------------------------------------------|--------------------------------------------------------------------------------------------------------------------------------------------------------------------------------------------------------------------------------------------------------------------------------------------------------------------------------------------------------------------------------------------------------------------------------------------------------------------------------------------------------------------------------------------------------------------------------------------------------------------------------------------------------------------------------------------------------------------------------------------------------------------------------------------------------------------------------------------------------------------------------------------------------------------------------------------------------------------------------------------------------|-------------------------------------------------------------------------------------------------------------------------------------------------------------------------------------------------------------------------------------------------------------------------------------------------------------------------------------------------------------------------------------------------------------------------------------------|
| TRANSPORTATION<br>Transit<br>Construction | No construction impacts.         | <ul> <li><u>Less-than-Significant Impact:</u> <ol> <li>Temporary reduction in traffic lanes on King, Third, Fourth, Harrison, Kearny, Geary, and Stockton Streets during construction would disrupt transit operations.</li> <li>F-line service would be temporarily disrupted for the subway crossing of Market Street.</li> <li>Rerouting of the 30-Stockton and 45-Union/Stockton trolley bus lines would likely be required.</li> </ol> </li> <li>Improvement Measures: <ol> <li>DPT will develop detour routes for all non-transit related traffic to minimize the construction disruption to transit.</li> <li>Overhead wires for the 30-Stockton and the 45-Union/Stockton lines will be temporarily relocated or reconstructed to alternative routes where feasible or motor coaches would be temporarily substituted on alternative routes.</li> </ol> </li> </ul> | <ul> <li><u>Less-than-Significant Impact:</u><br/>Same as Alternative 2, except:</li> <li>1. Reduction in traffic lanes<br/>would not occur on Third,<br/>Harrison, Kearny, or Geary<br/>Streets</li> <li>2. Buses would be temporarily<br/>rerouted to the west side of<br/>Fourth Street.</li> <li>3. The bus stop at the southwest<br/>corner of Fourth and Howard<br/>Streets would be temporarily<br/>relocated.</li> <li>4. Construction of a TBM<br/>retrieval shaft near Washington<br/>Square would require temporary<br/>relocation of bus stops for the<br/>30-Stockton and 45-Union/<br/>Stockton and possible<br/>temporary shifting of overhead<br/>wires to accommodate<br/>continued transit service.</li> <li><u>5. Excavation of the<br/>construction shaft under the I-<br/>80 freeway between Bryant and<br/>Harrison Streets would also<br/>impact Golden Gate Transit bus<br/>operations.</u></li> <li><u>6. Temporary disruption to<br/>BART service could occur</u></li> </ul> | Less-than-Significant Impact:<br>Same as Alternative 3A, except:<br>1. The overall project duration of<br>construction would be .5 years<br>shorter.<br>2. The bus stop at the southwest<br>corner of Fourth and Howard<br>Streets would not need to be<br>relocated.<br>3. The BART entry at One<br>Stockton Street would need to be<br>closed temporarily during<br>construction.<br>Improvement Measures:<br>Same as Alternative 2-3A. |