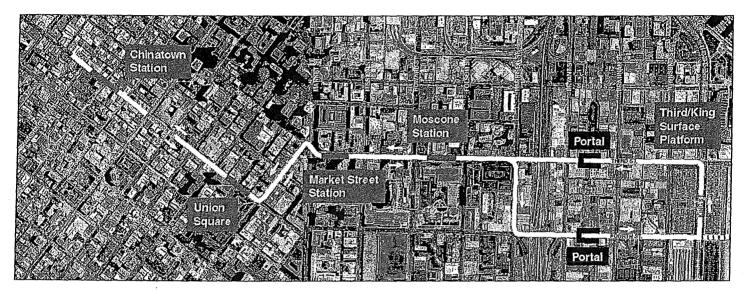

#### 7.3.1 TRAFFIC (CONGESTION)

Under the No Project/TSM Alternative, traffic congestion and delays would increase at all of the five intersections analyzed. The Third/King and Fourth/Harrison\_Streets intersections would degrade from LOS D to LOS E, the Fourth/King Streets intersection would continue to operate at LOS E, and Sixth/Brannan Streets intersection would experience increased delays at LOS F in the a.m. peak hour. In the p.m. peak hour, the Third/King, Fourth/King, and Sixth/Brannan Streets intersections would <u>continue</u> to operate at LOS F. Under all Build Alternatives, the Third/King, Fourth/King, and Sixth/Brannan Streets intersections would operate at LOS F in the a.m. or p.m. peak hours. The Project would have a cumulatively considerable contribution to the 2030 adverse cumulative impact at the following locations: Sixth/Brannan Streets intersection for Alternative 2; and Third/King, and Fourth/King for Alternatives 3A and 3B, and Fourth/Harrison Streets intersections for Alternative 3A and 3B (see Tables E-12 and E-13 in Appendix E). This determination was based on the examination of traffic volumes for the traffic movements which determine overall LOS intersection performance.

For Alternative 2, two-three of the five intersections analyzed would operate at LOS E or F conditions for Cumulative 2030 conditions during the a.m. peak hour and three of the five intersections analyzed would operate at LOS E or F conditions for Cumulative 2030 conditions during the p.m. peak hour. There would be a project-specific significant traffic impact at the Third/King intersection compared to No Project/TSM conditions due to a deterioration of LOS from D-E to F for the a.m. peak hour. The Project's share of future traffic growth at the Sixth/Brannan Streets intersection would constitute a cumulatively considerable contribution to adverse 2030 cumulative traffic conditions for the p.m. peak hour. Alternative 2 project-related traffic would constitute substantial percentages for