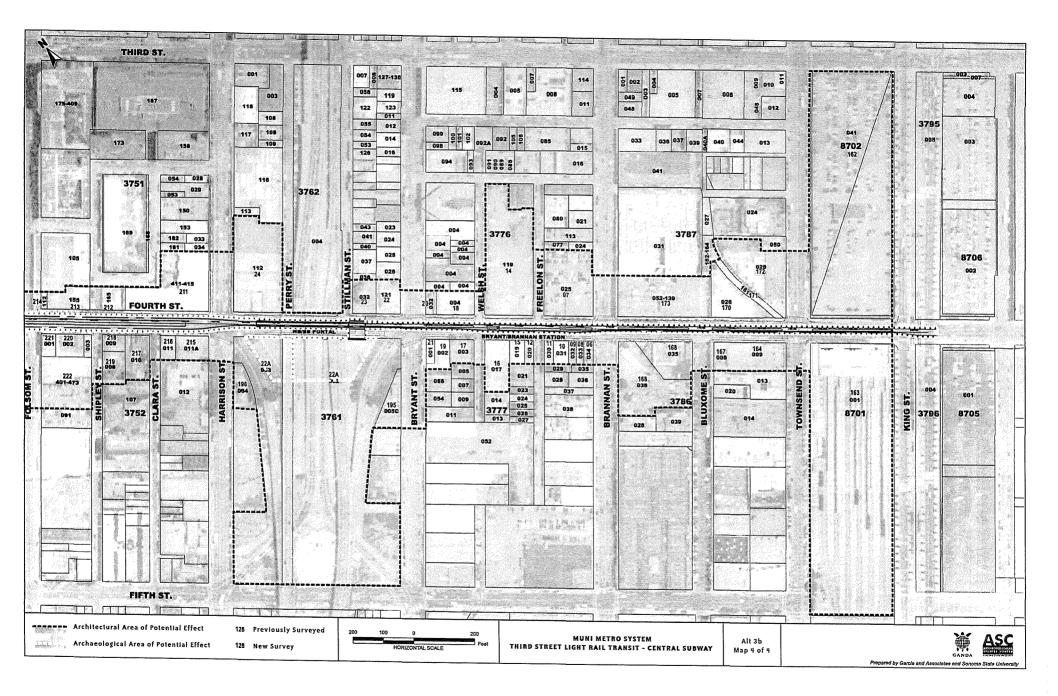

#### 7.3.1 TRAFFIC (CONGESTION)

Under the No Project/TSM Alternative, traffic congestion and delays would increase at all of the five intersections analyzed. The Third/King and Fourth/Harrison\_Streets intersections would degrade from LOS D to LOS E, the Fourth/King Streets intersection would continue to operate at LOS E, and Sixth/Brannan Streets intersection would experience increased delays at LOS F in the a.m. peak hour. In the p.m. peak hour, the Third/King, Fourth/King, and Sixth/Brannan Streets intersections would <u>continue</u> to operate at LOS F. Under all Build Alternatives, the Third/King, Fourth/King, and Sixth/Brannan Streets intersections would operate at LOS F in the a.m. or p.m. peak hours. The Project would have a cumulatively considerable contribution to the 2030 adverse cumulative impact at the following locations: Sixth/Brannan Streets intersection for Alternative 2; and Third/King, and Fourth/King for Alternatives 3A and 3B, and Fourth/Harrison Streets intersections for Alternative 3A and 3B (see Tables E-12 and E-13 in Appendix E). This determination was based on the examination of traffic volumes for the traffic movements which determine overall LOS intersection performance.

For Alternative 2, two-three of the five intersections analyzed would operate at LOS E or F conditions for Cumulative 2030 conditions during the a.m. peak hour and three of the five intersections analyzed would operate at LOS E or F conditions for Cumulative 2030 conditions during the p.m. peak hour. There would be a project-specific significant traffic impact at the Third/King intersection compared to No Project/TSM conditions due to a deterioration of LOS from D-E to F for the a.m. peak hour. The Project's share of future traffic growth at the Sixth/Brannan Streets intersection would constitute a cumulatively considerable contribution to adverse 2030 cumulative traffic conditions for the p.m. peak hour. Alternative 2 project-related traffic would constitute substantial percentages for