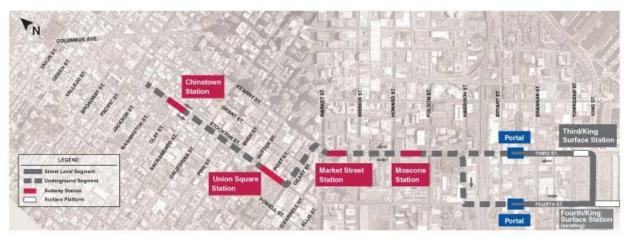

#### 7.3.1 TRAFFIC (CONGESTION)

Under the No Project/TSM Alternative, traffic congestion and delays would increase at all of the five intersections analyzed. The Third/King and Fourth/Harrison\_Streets intersections would degrade from LOS D to LOS E, the Fourth/King Streets intersection would continue to operate at LOS E, and Sixth/Brannan Streets intersection would experience increased delays at LOS F in the a.m. peak hour. In the p.m. peak hour, the Third/King, Fourth/King, and Sixth/Brannan Streets intersections would <u>continue</u> to operate at LOS F. Under all Build Alternatives, the Third/King, Fourth/King, and Sixth/Brannan Streets intersections would operate at LOS F in the a.m. or p.m. peak hours. The Project would have a cumulatively considerable contribution to the 2030 adverse cumulative impact at the following locations: Sixth/Brannan Streets intersection for Alternative 2; and Third/King, and Fourth/King for Alternatives 3A and 3B, and Fourth/Harrison Streets intersections for Alternative 3A and 3B (see Tables E-12 and E-13 in Appendix E). This determination was based on the examination of traffic volumes for the traffic movements which determine overall LOS intersection performance.

For Alternative 2, two-three of the five intersections analyzed would operate at LOS E or F conditions for Cumulative 2030 conditions during the a.m. peak hour and three of the five intersections analyzed would operate at LOS E or F conditions for Cumulative 2030 conditions during the p.m. peak hour. There would be a project-specific significant traffic impact at the Third/King intersection compared to No Project/TSM conditions due to a deterioration of LOS from D-E to F for the a.m. peak hour. The Project's share of future traffic growth at the Sixth/Brannan Streets intersection would constitute a cumulatively considerable contribution to adverse 2030 cumulative traffic conditions for the p.m. peak hour. Alternative 2 project-related traffic would constitute substantial percentages for