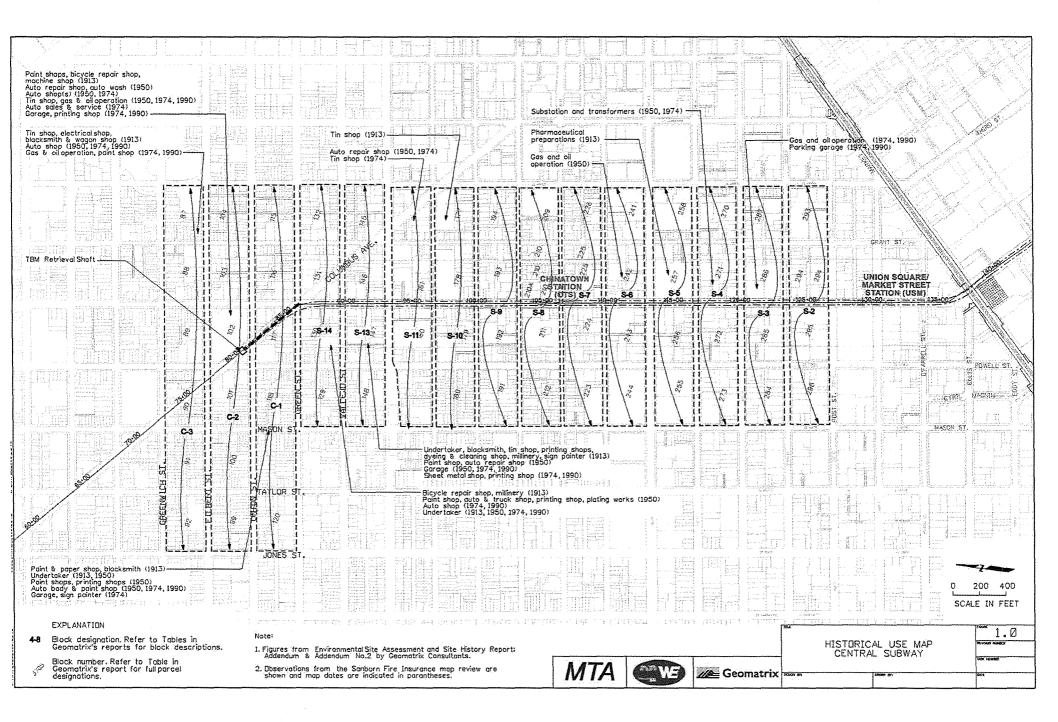

ates on behalf of the Foundation for San Francisco's Architectural Heritage for the California Office of Historic Preservation. October 1978.

#### APPENDIX F – HISTORICAL ARCHITECTURAL RESOURCE IMPACTS

Hupman, Jan. M., and David Chavez. 1997. *Third Street Light Rail Project, San Francisco, California. Historic Property Survey Report.* Prepared for San Francisco Municipal Railway and Federal Transit Authority. Dames & Moore and David Chavez & Associates. December 1997.

Marsh, Vincent. 1990. Architectural/Historical Survey of Unreinforced Masonry Building Construction from 1840 to 1940. Prepared for the Landmarks Preservation Board, November 1990.

San Francisco Planning Department. 1976. San Francisco Citywide Architectural Survey. 1976.

# APPENDIX G

# HAZARDOUS MATERIALS BACKGROUND









# **APPENDIX H**

# 2009 NEW STARTS COST EFFECTIVENESS

## Difference in Cost Effectiveness Between the Draft SEIS/SEIR and the Fiscal Year 2009 New Starts Submittal

Cost effectiveness calculations for the Draft SEIS/SEIR alternatives were based upon the Fiscal Year 2007 New Starts Submittal prepared in August 2006. <u>The formula for calculating the project cost-effectiveness is based on annualized capital and operating cost per hour of user benefits and is captured in the following formula:</u>

## (Change in Annualized Capital Costs) + (Change in Annual Operating Cost) Change in Transportation System User Benefit"

For Alternative 3B shown in Table 9-9 of the Draft SEIS/SEIR the numbers used to calculate the cost effectiveness were an Annualization Factor of 317, an annualized