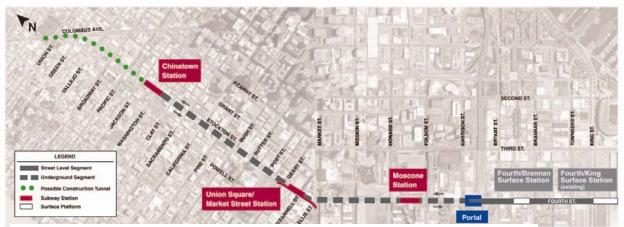

#### 7.3.1 TRAFFIC (CONGESTION)

Under the No Project/TSM Alternative, traffic congestion and delays would increase at all of the five intersections analyzed. The Third/King and Fourth/Harrison\_Streets intersections would degrade from LOS D to LOS E, the Fourth/King Streets intersection would continue to operate at LOS E, and Sixth/Brannan Streets intersection would experience increased delays at LOS F in the a.m. peak hour. In the p.m. peak hour, the Third/King, Fourth/King, and Sixth/Brannan Streets intersections would <u>continue</u> to operate at LOS F. Under all Build Alternatives, the Third/King, Fourth/King, and Sixth/Brannan Streets intersections would operate at LOS F in the a.m. or p.m. peak hours. The Project would have a cumulatively considerable contribution to the 2030 adverse cumulative impact at the following locations: Sixth/Brannan Streets intersection for Alternative 2; and Third/King, and Fourth/King for Alternatives 3A and 3B, and Fourth/Harrison Streets intersections for Alternative 3A and 3B (see Tables E-12 and E-13 in Appendix E). This determination was based on the examination of traffic volumes for the traffic movements which determine overall LOS intersection performance.

For Alternative 2, two-three of the five intersections analyzed would operate at LOS E or F conditions for Cumulative 2030 conditions during the a.m. peak hour and three of the five intersections analyzed would operate at LOS E or F conditions for Cumulative 2030 conditions during the p.m. peak hour. There would be a project-specific significant traffic impact at the Third/King intersection compared to No Project/TSM conditions due to a deterioration of LOS from D-E to F for the a.m. peak hour. The Project's share of future traffic growth at the Sixth/Brannan Streets intersection would constitute a cumulatively considerable contribution to adverse 2030 cumulative traffic conditions for the p.m. peak hour. Alternative 2 project-related traffic would constitute substantial percentages for