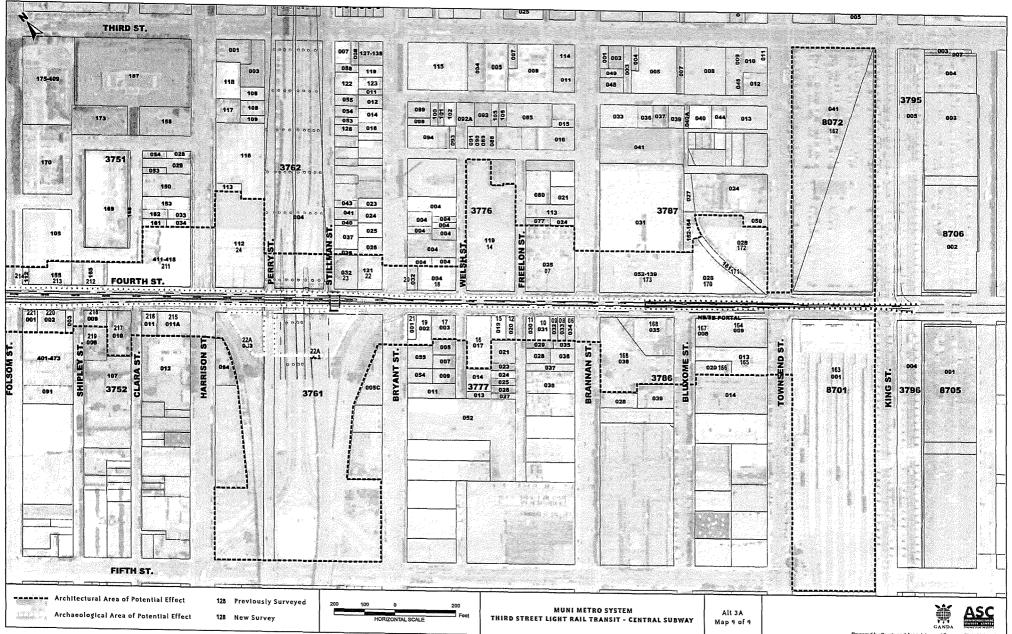

All of the significant environmental impacts identified can be mitigated to a less-than-significant level except those related to traffic, residential and small business displacement, archaeological resources, and historical resources. These are summarized in Section 7.3.

#### 7.3.1 TRAFFIC (CONGESTION)

Under the No Project/TSM Alternative, traffic congestion and delays would increase at all of the five intersections analyzed. The Third/King and Fourth/Harrison\_Streets intersections would degrade from LOS D to LOS E, the Fourth/King Streets intersection would continue to operate at LOS E, and Sixth/Brannan Streets intersection would experience increased delays at LOS F in the a.m. peak hour. In the p.m. peak hour, the Third/King, Fourth/King, and Sixth/Brannan Streets intersections would <u>continue</u> to operate at LOS F. Under all Build Alternatives, the Third/King, Fourth/King, and Sixth/Brannan Streets intersections would operate at LOS F in the a.m. or p.m. peak hours. The Project would have a cumulatively considerable contribution to the 2030 adverse cumulative impact at the following locations: Sixth/Brannan Streets intersection for Alternative 2; and Third/King, and Fourth/King for Alternatives 3A and 3B, and Fourth/Harrison Streets intersections for Alternative 3A and 3B (see Tables E-12 and E-13 in Appendix E). This determination was based on the examination of traffic volumes for the traffic movements which determine overall LOS intersection performance.