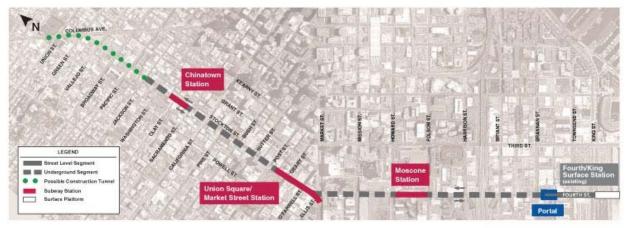

#### 7.3.1 TRAFFIC (CONGESTION)

Under the No Project/TSM Alternative, traffic congestion and delays would increase at all of the five intersections analyzed. The Third/King and Fourth/Harrison\_Streets intersections would degrade from LOS D to LOS E, the Fourth/King Streets intersection would continue to operate at LOS E, and Sixth/Brannan Streets intersection would experience increased delays at LOS F in the a.m. peak hour. In the p.m. peak hour, the Third/King, Fourth/King, and Sixth/Brannan Streets intersections would <u>continue</u> to operate at LOS F. Under all Build Alternatives, the Third/King, Fourth/King, and Sixth/Brannan Streets intersections would operate at LOS F in the a.m. or p.m. peak hours. The Project would have a cumulatively considerable contribution to the 2030 adverse cumulative impact at the following locations: Sixth/Brannan Streets intersection for Alternative 2; and Third/King, and Fourth/King for Alternatives 3A and 3B, and Fourth/Harrison Streets intersections for Alternative 3A and 3B (see Tables E-12 and E-13 in Appendix E). This determination was based on the examination of traffic volumes for the traffic movements which determine overall LOS intersection performance.

For Alternative 2, two-three of the five intersections analyzed would operate at LOS E or F conditions for Cumulative 2030 conditions during the a.m. peak hour and three of the five intersections analyzed would operate at LOS E or F conditions for Cumulative 2030 conditions during the p.m. peak hour. There would be a project-specific significant traffic impact at the Third/King intersection compared to No Project/TSM conditions due to a deterioration of LOS from D-E to F for the a.m. peak hour. The Project's share of future traffic growth at the Sixth/Brannan Streets intersection would constitute a cumulatively considerable contribution to adverse 2030 cumulative traffic conditions for the p.m. peak hour. Alternative 2 project-related traffic would constitute substantial percentages for