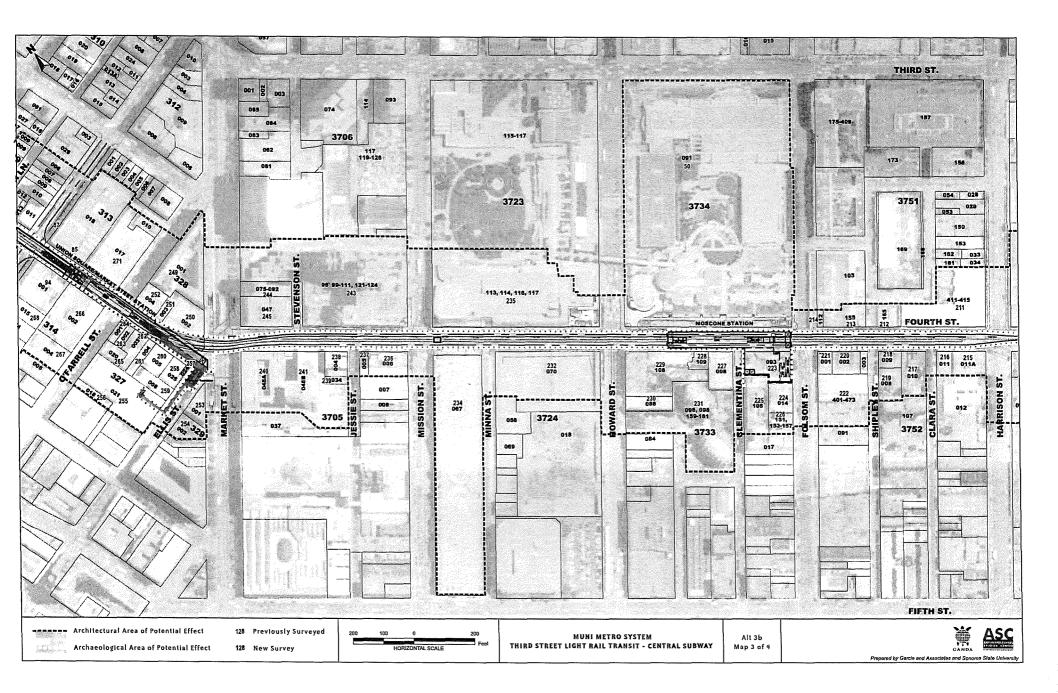

All of the significant environmental impacts identified can be mitigated to a less-than-significant level except those related to traffic, residential and small business displacement, archaeological resources, and historical resources. These are summarized in Section 7.3.

#### 7.3.1 TRAFFIC (CONGESTION)

Under the No Project/TSM Alternative, traffic congestion and delays would increase at all of the five intersections analyzed. The Third/King and Fourth/Harrison\_Streets intersections would degrade from LOS D to LOS E, the Fourth/King Streets intersection would continue to operate at LOS E, and Sixth/Brannan Streets intersection would experience increased delays at LOS F in the a.m. peak hour. In the p.m. peak hour, the Third/King, Fourth/King, and Sixth/Brannan Streets intersections would <u>continue</u> to operate at LOS F. Under all Build Alternatives, the Third/King, Fourth/King, and Sixth/Brannan Streets intersections would operate at LOS F in the a.m. or p.m. peak hours. The Project would have a cumulatively considerable contribution to the 2030 adverse cumulative impact at the following locations: Sixth/Brannan Streets intersection for Alternative 2; and Third/King, and Fourth/King for Alternatives 3A and 3B, and Fourth/Harrison Streets intersections for Alternative 3A and 3B (see Tables E-12 and E-13 in Appendix E). This determination was based on the examination of traffic volumes for the traffic movements which determine overall LOS intersection performance.