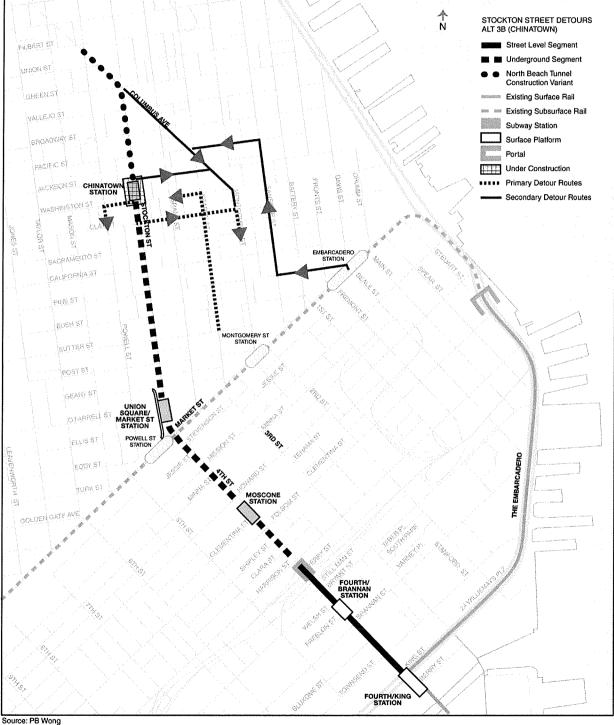

# SUMMARY OF ENVIRONMENTAL IMPACTS

| Environmental<br>Area/Impacts             | Alternative 1 -No<br>Project/TSM | Alternative 2 - EIS/EIR<br>Enhanced Alignment                                                                                                                                                                                                                                                                                                                                                                                                                                                                                                                                                                                                                                                                                                                                                                                                                               | Alternative 3A -<br>Fourth/Stockton Alignment<br>Option A                                                                                                                                                                                                                                                                                                                                                                                                                                                                                                                                                                                                                                                                                                                                                                                                                                                                                                                                              | Alternative 3B -<br>Fourth/Stockton Alignment<br>Option B                                                                                                                                                                                                                                                                                                                                                                                 |
|-------------------------------------------|----------------------------------|-----------------------------------------------------------------------------------------------------------------------------------------------------------------------------------------------------------------------------------------------------------------------------------------------------------------------------------------------------------------------------------------------------------------------------------------------------------------------------------------------------------------------------------------------------------------------------------------------------------------------------------------------------------------------------------------------------------------------------------------------------------------------------------------------------------------------------------------------------------------------------|--------------------------------------------------------------------------------------------------------------------------------------------------------------------------------------------------------------------------------------------------------------------------------------------------------------------------------------------------------------------------------------------------------------------------------------------------------------------------------------------------------------------------------------------------------------------------------------------------------------------------------------------------------------------------------------------------------------------------------------------------------------------------------------------------------------------------------------------------------------------------------------------------------------------------------------------------------------------------------------------------------|-------------------------------------------------------------------------------------------------------------------------------------------------------------------------------------------------------------------------------------------------------------------------------------------------------------------------------------------------------------------------------------------------------------------------------------------|
| TRANSPORTATION<br>Transit<br>Construction | No construction impacts.         | <ul> <li><u>Less-than-Significant Impact:</u> <ol> <li>Temporary reduction in traffic lanes on King, Third, Fourth, Harrison, Kearny, Geary, and Stockton Streets during construction would disrupt transit operations.</li> <li>F-line service would be temporarily disrupted for the subway crossing of Market Street.</li> <li>Rerouting of the 30-Stockton and 45-Union/Stockton trolley bus lines would likely be required.</li> </ol> </li> <li>Improvement Measures: <ol> <li>DPT will develop detour routes for all non-transit related traffic to minimize the construction disruption to transit.</li> <li>Overhead wires for the 30-Stockton and the 45-Union/Stockton lines will be temporarily relocated or reconstructed to alternative routes where feasible or motor coaches would be temporarily substituted on alternative routes.</li> </ol> </li> </ul> | <ul> <li><u>Less-than-Significant Impact:</u><br/>Same as Alternative 2, except:</li> <li>1. Reduction in traffic lanes<br/>would not occur on Third,<br/>Harrison, Kearny, or Geary<br/>Streets</li> <li>2. Buses would be temporarily<br/>rerouted to the west side of<br/>Fourth Street.</li> <li>3. The bus stop at the southwest<br/>corner of Fourth and Howard<br/>Streets would be temporarily<br/>relocated.</li> <li>4. Construction of a TBM<br/>retrieval shaft near Washington<br/>Square would require temporary<br/>relocation of bus stops for the<br/>30-Stockton and 45-Union/<br/>Stockton and possible<br/>temporary shifting of overhead<br/>wires to accommodate<br/>continued transit service.</li> <li><u>5. Excavation of the<br/>construction shaft under the I-<br/>80 freeway between Bryant and<br/>Harrison Streets would also<br/>impact Golden Gate Transit bus<br/>operations.</u></li> <li><u>6. Temporary disruption to<br/>BART service could occur</u></li> </ul> | Less-than-Significant Impact:<br>Same as Alternative 3A, except:<br>1. The overall project duration of<br>construction would be .5 years<br>shorter.<br>2. The bus stop at the southwest<br>corner of Fourth and Howard<br>Streets would not need to be<br>relocated.<br>3. The BART entry at One<br>Stockton Street would need to be<br>closed temporarily during<br>construction.<br>Improvement Measures:<br>Same as Alternative 2-3A. |