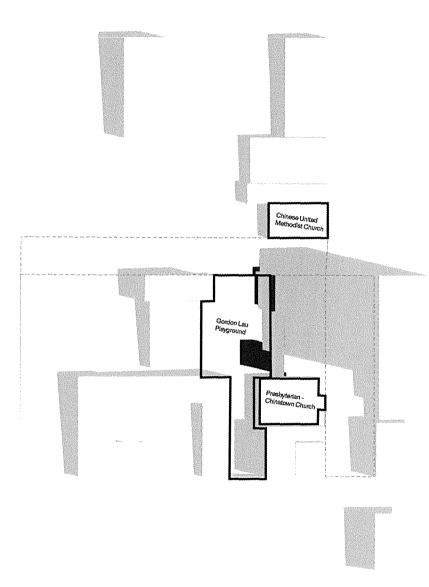

*

**RESOLVED,** That this Commission does support the Federal Transit Administration's finding of de minimis, or minor, impacts on Union Square, Washington Park and Willie Woo Woo Wong Playground (Section 4(f) properties) for San Francisco's Municipal Transportation Agency's Central Subway Project Preferred Alternative 3B.

| Adopted by the following vote: |  |
|--------------------------------|--|
| Ayes 7                         |  |
| Noes 0                         |  |
| Absent 0                       |  |

I hereby certify that the foregoing resolution was adopted at the Regular Meeting of the Recreation and Park Commission held on February 21, 2008.

Margane unelli

Margaret A. McArthur, Commission Liaison

#### APPENDIX K

#### SHADOW ANALYSIS, ALTERNATIVE 3B, CHINATOWN STATION





10:00 AM







Existing Shadow Project Shadow

## June 21st



# September 21st



### September 21st



12:00 PM



# September 21st



### December 21st



### 10:00 AM



## December 21st



### December 21st





Existing Shadow Project Shadow





10:00 AM





## March 21st



## 15:00 PM