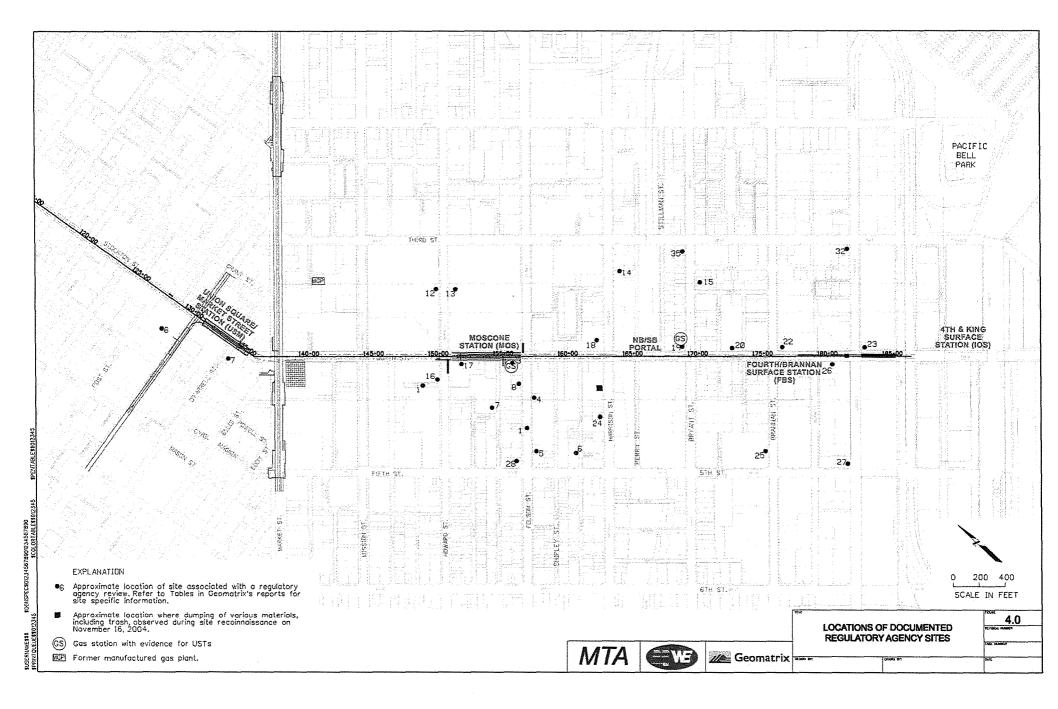

n behalf of the Foundation for San Francisco's Architectural Heritage for the California Office of Historic Preservation. October 1978.

#### APPENDIX F – HISTORICAL ARCHITECTURAL RESOURCE IMPACTS

Hupman, Jan. M., and David Chavez. 1997. *Third Street Light Rail Project, San Francisco, California. Historic Property Survey Report.* Prepared for San Francisco Municipal Railway and Federal Transit Authority. Dames & Moore and David Chavez & Associates. December 1997.

Marsh, Vincent. 1990. Architectural/Historical Survey of Unreinforced Masonry Building Construction from 1840 to 1940. Prepared for the Landmarks Preservation Board, November 1990.

San Francisco Planning Department. 1976. San Francisco Citywide Architectural Survey. 1976.

# APPENDIX G

# HAZARDOUS MATERIALS BACKGROUND









# **APPENDIX H**

# 2009 NEW STARTS COST EFFECTIVENESS

## Difference in Cost Effectiveness Between the Draft SEIS/SEIR and the Fiscal Year 2009 New Starts Submittal

Cost effectiveness calculations for the Draft SEIS/SEIR alternatives were based upon the Fiscal Year 2007 New Starts Submittal prepared in August 2006. <u>The formula for calculating the project cost-effectiveness is based on annualized capital and operating cost per hour of user benefits and is captured in the following formula:</u>

## (Change in Annualized Capital Costs) + (Change in Annual Operating Cost) Change in Transportation System User Benefit"

For Alternative 3B shown in Table 9-9 of the Draft SEIS/SEIR the numbers used to calculate the cost effectiveness were an Annualization Factor of 317, an annualized capita