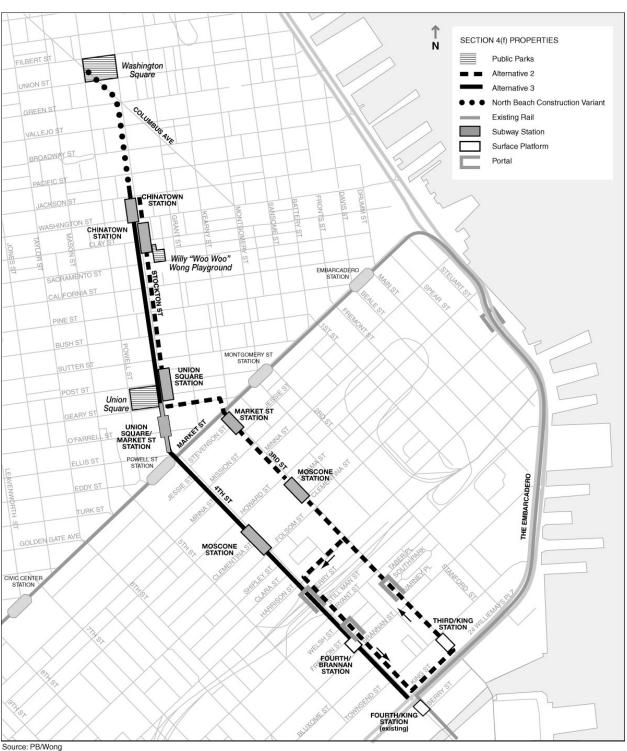

#### 7.3.1 TRAFFIC (CONGESTION)

Under the No Project/TSM Alternative, traffic congestion and delays would increase at all of the five intersections analyzed. The Third/King and Fourth/Harrison\_Streets intersections would degrade from LOS D to LOS E, the Fourth/King Streets intersection would continue to operate at LOS E, and Sixth/Brannan Streets intersection would experience increased delays at LOS F in the a.m. peak hour. In the p.m. peak hour, the Third/King, Fourth/King, and Sixth/Brannan Streets intersections would <u>continue</u> to operate at LOS F. Under all Build Alternatives, the Third/King, Fourth/King, and Sixth/Brannan Streets intersections would operate at LOS F in the a.m. or p.m. peak hours. The Project would have a cumulatively considerable contribution to the 2030 adverse cumulative impact at the following locations: Sixth/Brannan Streets intersection for Alternative 2; and Third/King, and Fourth/King for Alternatives 3A and 3B, and Fourth/Harrison Streets intersections for Alternative 3A and 3B (see Tables E-12 and E-13 in Appendix E). This determination was based on the examination of traffic volumes for the traffic movements which determine overall LOS intersection performance.

For Alternative 2, two-three of the five intersections analyzed would operate at LOS E or F conditions for Cumulative 2030 conditions during the a.m. peak hour and three of the five intersections analyzed would operate at LOS E or F conditions for Cumulative 2030 conditions during the p.m. peak hour. There would be a project-specific significant traffic impact at the Third/King intersection compared to No Project/TSM conditions due to a deterioration of LOS from D-E to F for the a.m. peak hour. The Project's share of future traffic growth at the Sixth/Brannan Streets intersection would constitute a cumulatively considerable contribution to adverse 2030 cumulative traffic conditions for the p.m. peak hour. Alternative 2 project-related traffic would constitute substantial percentages for