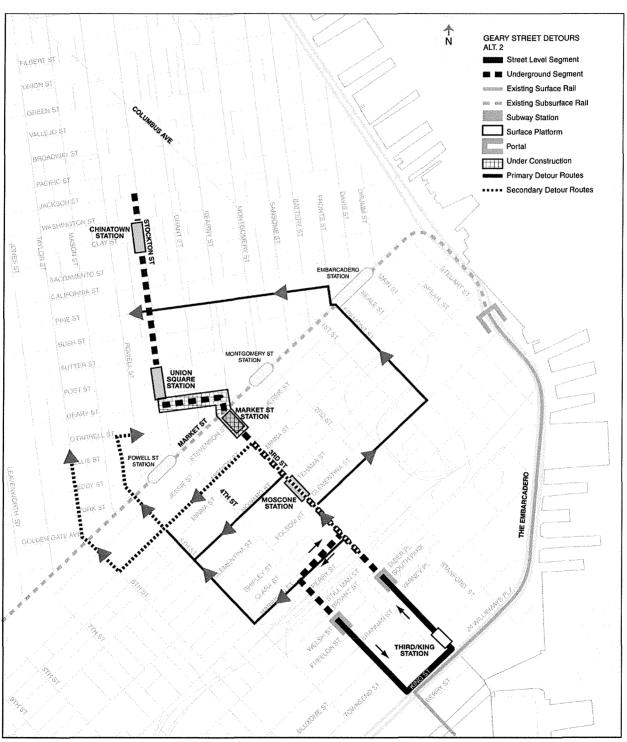

# SUMMARY OF ENVIRONMENTAL IMPACTS

| Environmental<br>Area/Impacts             | Alternative 1 -No<br>Project/TSM | Alternative 2 - EIS/EIR<br>Enhanced Alignment                                                                                                                                                                                                                                                                                                                                                                                                                                                                                                                                                                                                                                                                                                                                                                                                                               | Alternative 3A -<br>Fourth/Stockton Alignment<br>Option A                                                                                                                                                                                                                                                                                                                                                                                                                                                                                                                                                                                                                                                                                                                                                                                                                                                                                                                                              | Alternative 3B -<br>Fourth/Stockton Alignment<br>Option B                                                                                                                                                                                                                                                                                                                                                                                 |
|-------------------------------------------|----------------------------------|-----------------------------------------------------------------------------------------------------------------------------------------------------------------------------------------------------------------------------------------------------------------------------------------------------------------------------------------------------------------------------------------------------------------------------------------------------------------------------------------------------------------------------------------------------------------------------------------------------------------------------------------------------------------------------------------------------------------------------------------------------------------------------------------------------------------------------------------------------------------------------|--------------------------------------------------------------------------------------------------------------------------------------------------------------------------------------------------------------------------------------------------------------------------------------------------------------------------------------------------------------------------------------------------------------------------------------------------------------------------------------------------------------------------------------------------------------------------------------------------------------------------------------------------------------------------------------------------------------------------------------------------------------------------------------------------------------------------------------------------------------------------------------------------------------------------------------------------------------------------------------------------------|-------------------------------------------------------------------------------------------------------------------------------------------------------------------------------------------------------------------------------------------------------------------------------------------------------------------------------------------------------------------------------------------------------------------------------------------|
| TRANSPORTATION<br>Transit<br>Construction | No construction impacts.         | <ul> <li><u>Less-than-Significant Impact:</u> <ol> <li>Temporary reduction in traffic lanes on King, Third, Fourth, Harrison, Kearny, Geary, and Stockton Streets during construction would disrupt transit operations.</li> <li>F-line service would be temporarily disrupted for the subway crossing of Market Street.</li> <li>Rerouting of the 30-Stockton and 45-Union/Stockton trolley bus lines would likely be required.</li> </ol> </li> <li>Improvement Measures: <ol> <li>DPT will develop detour routes for all non-transit related traffic to minimize the construction disruption to transit.</li> <li>Overhead wires for the 30-Stockton and the 45-Union/Stockton lines will be temporarily relocated or reconstructed to alternative routes where feasible or motor coaches would be temporarily substituted on alternative routes.</li> </ol> </li> </ul> | <ul> <li><u>Less-than-Significant Impact:</u><br/>Same as Alternative 2, except:</li> <li>1. Reduction in traffic lanes<br/>would not occur on Third,<br/>Harrison, Kearny, or Geary<br/>Streets</li> <li>2. Buses would be temporarily<br/>rerouted to the west side of<br/>Fourth Street.</li> <li>3. The bus stop at the southwest<br/>corner of Fourth and Howard<br/>Streets would be temporarily<br/>relocated.</li> <li>4. Construction of a TBM<br/>retrieval shaft near Washington<br/>Square would require temporary<br/>relocation of bus stops for the<br/>30-Stockton and 45-Union/<br/>Stockton and possible<br/>temporary shifting of overhead<br/>wires to accommodate<br/>continued transit service.</li> <li><u>5. Excavation of the<br/>construction shaft under the I-<br/>80 freeway between Bryant and<br/>Harrison Streets would also<br/>impact Golden Gate Transit bus<br/>operations.</u></li> <li><u>6. Temporary disruption to<br/>BART service could occur</u></li> </ul> | Less-than-Significant Impact:<br>Same as Alternative 3A, except:<br>1. The overall project duration of<br>construction would be .5 years<br>shorter.<br>2. The bus stop at the southwest<br>corner of Fourth and Howard<br>Streets would not need to be<br>relocated.<br>3. The BART entry at One<br>Stockton Street would need to be<br>closed temporarily during<br>construction.<br>Improvement Measures:<br>Same as Alternative 2-3A. |