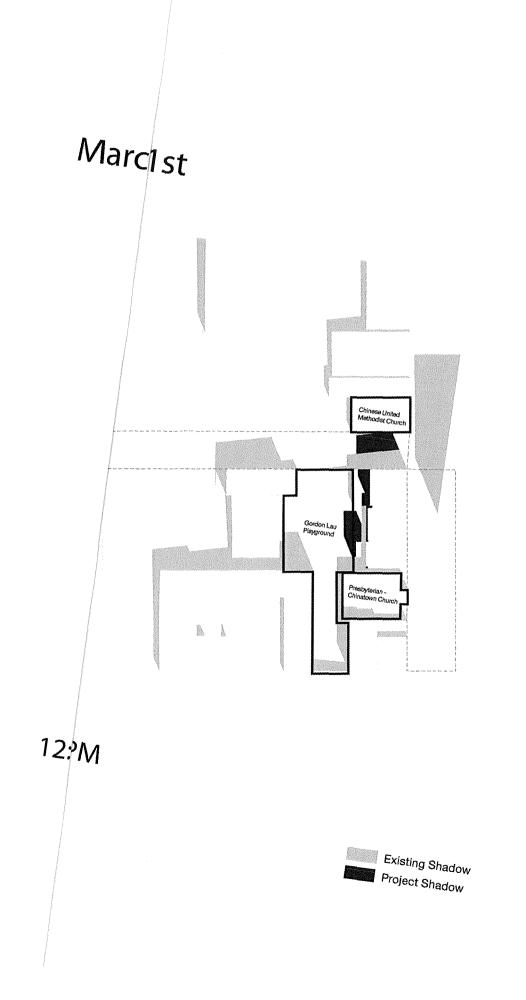

|                                 | TABLE 7-1                                                                                                                                                                                                                                                                                                                                                                                                                                                                                                                                                                                                                                                                                                                                                                                                                                                                                                                                                |                                                       |  |  |
|---------------------------------|----------------------------------------------------------------------------------------------------------------------------------------------------------------------------------------------------------------------------------------------------------------------------------------------------------------------------------------------------------------------------------------------------------------------------------------------------------------------------------------------------------------------------------------------------------------------------------------------------------------------------------------------------------------------------------------------------------------------------------------------------------------------------------------------------------------------------------------------------------------------------------------------------------------------------------------------------------|-------------------------------------------------------|--|--|
|                                 | CEQA SIGNIFICANCE CRITERIA                                                                                                                                                                                                                                                                                                                                                                                                                                                                                                                                                                                                                                                                                                                                                                                                                                                                                                                               |                                                       |  |  |
| Impact Category                 | CEQA Significance Threshold                                                                                                                                                                                                                                                                                                                                                                                                                                                                                                                                                                                                                                                                                                                                                                                                                                                                                                                              | Source(s)                                             |  |  |
|                                 | space under the jurisdiction of the Recreation and Park Commission during the period from one hour after sunrise to one hour before sunset, at any time of the year.                                                                                                                                                                                                                                                                                                                                                                                                                                                                                                                                                                                                                                                                                                                                                                                     | Sections 295 and 146                                  |  |  |
|                                 | A project could also have a significant effect if it were to cast shadow so that direct sunlight was not maintained on named sidewalks in the downtown C-3 districts as defined in San Francisco Planning Code Section 146.                                                                                                                                                                                                                                                                                                                                                                                                                                                                                                                                                                                                                                                                                                                              |                                                       |  |  |
| Utilities                       | A significant impact would occur if the project would conflict with wastewater treatment<br>requirements of the Bay Area Regional water Quality Control Board or require or result in the<br>construction of: new water or wastewater treatment facilities or new storm water drainage facilities<br>the construction of which would cause significant environmental effects. A significant impact would<br>also occur if there were not sufficient water, wastewater treatment or landfill facilities available to<br>serve the projects needs.                                                                                                                                                                                                                                                                                                                                                                                                         | Derived from State CEQA<br>Guidelines, Appendix G     |  |  |
| Energy                          | A significant impact would occur if the project would encourage activities which result in the use of large amounts of fuel, water or energy; or use fuel, water, or energy in a wasteful manner.                                                                                                                                                                                                                                                                                                                                                                                                                                                                                                                                                                                                                                                                                                                                                        | Derived from State CEQA<br>Guidelines, Appendix G     |  |  |
| Geology and<br>Seismicity       | A significant impact would occur if the project would expose people or structures to major geologic hazards such as rupture of a known earthquake fault, strong seismic ground-shaking, liquefaction or landslides. A significant impact would also occur if the project resulted in substantial soil erosion, loss of topsoil or a substantial change in the topography of any unique geologic or physical features or if it were located on unstable or expansive soils so that there were substantial risks to life or property.                                                                                                                                                                                                                                                                                                                                                                                                                      | State CEQA Guidelines,<br>Appendix G.                 |  |  |
| Hydrology and Water<br>Quality  | A significant impact would occur if the project would violate any water quality standards or waste discharge requirements, substantially change the existing drainage patterns, create or contribute substantially to runoff water that exceeds the existing or planned stormwater system or cause substantial flooding, erosion, or siltation, or would substantially degrade water quality, or would substantially degrade or deplete ground water resources.                                                                                                                                                                                                                                                                                                                                                                                                                                                                                          | Derived from State CEQA<br>Guidelines, Appendix G     |  |  |
| Biological Resources            | A project would have significant impact if there were a substantial adverse effect, either directly or through habitat modifications, on any species identified as a candidate, sensitive, or special status species in local or regional plans, policies, or regulations, or if there would be a substantial adverse effect on any riparian habitat or other sensitive natural community identified in local or regional plans, policies, regulations or by the California Department of Fish and Game or U.S. Fish and Wildlife Service. A significant impact would also occur if the project were to substantially conflict with any local policies or ordinances protecting biological resources, such as natural areas or policies of the Open Space/Recreation Element or with the provisions of an adopted Habitat Conservation Plan, Natural Community Conservation Plan, or other approved local, regional, or state habitat conservation plan. | State CEQA Guidelines,<br>Appendix G                  |  |  |
| Hazards /Hazardous<br>Materials | A significant impact would occur if the project would create a potential public health hazard involving the transport, use, production, or disposal of materials which pose a hazard to people or animal or plant                                                                                                                                                                                                                                                                                                                                                                                                                                                                                                                                                                                                                                                                                                                                        | State CEQA Guidelines,<br>Appendix G; City and County |  |  |