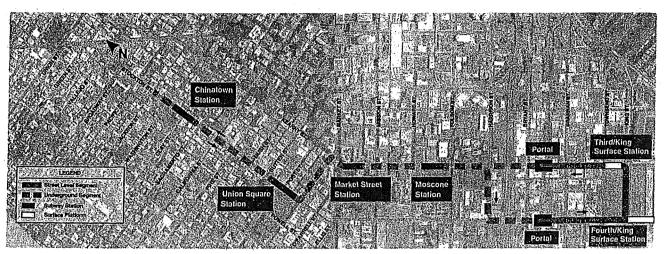

EIS/EIR should be sent to Paul Maltzer, Environmental Review Officer, San Francisco Planning Department, 1660 Mission Street, Suite 500, San Francisco, CA 94103. Comments are due to Mr. Maltzer by November 10, 2006.

Documents relating to the proposed project are available for review, by appointment, at the Planning Department's Major Environmental Analysis office, 30 Van Ness Avenue, Suite 4150. Please call Joan A. Kugler at (415) 575-6925 for an appointment. Documents can also be viewed at the SFMTA Web Site: www.sfmta.com/central.

If you have questions concerning environmental review of the proposed project or would like to be placed on the environmental mailing list, please contact Joan A. Kugler at (415) 575-6925 or in writing at the address above.

# **Central Subway Alignments**



1998 FEIS/FEIR Alignment



Proposed Fourth/Stockton Alignment (Option A LPA)



Proposed Fourth/Stockton Alignment (Option B Modified LPA)

# **Upcoming Central Subway Meetings**

#### **CHINATOWN MEETING**

**Tuesday, October 17, 2006 (6:30 - 8:30 pm)** Gordon J. Lau Elementary School Multipurpose Room 950 Clay Street (between Stockton and Powell)

UNION SQUARE/DOWNTOWN MEETING Tuesday, October 24, 2006 (6:30 - 8:30 pm) SPUR 312 Sutter Street, 5th Floor (between Stockton and Grant)

#### NORTH BEACH MEETING

Thursday, October 19, 2006 (6:30 - 8:30 pm) Jean Parker Elementary School Multipurpose Room 840 Broadway (between Powell and Mason)

#### SOUTH OF MARKET MEETING

Thursday, October 26, 2006 (6:30 - 8:30 pm) Salvation Army, Yerba Buena Corps 360 Fourth Street (between Harrison and F