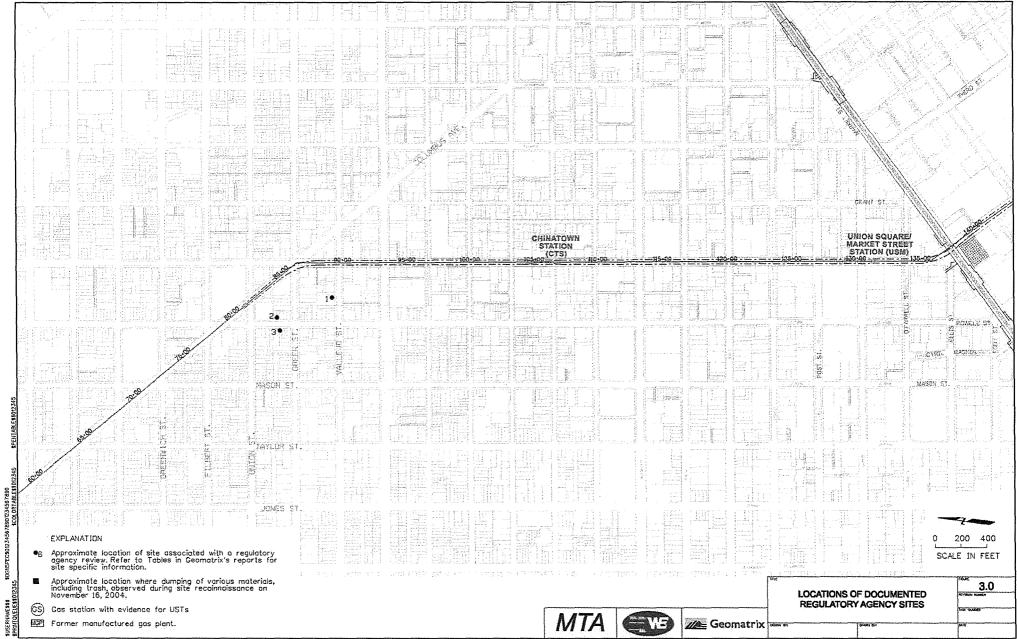

on behalf of the Foundation for San Francisco's Architectural Heritage for the California Office of Historic Preservation. October 1978.

#### APPENDIX F – HISTORICAL ARCHITECTURAL RESOURCE IMPACTS

Hupman, Jan. M., and David Chavez. 1997. *Third Street Light Rail Project, San Francisco, California. Historic Property Survey Report.* Prepared for San Francisco Municipal Railway and Federal Transit Authority. Dames & Moore and David Chavez & Associates. December 1997.

Marsh, Vincent. 1990. Architectural/Historical Survey of Unreinforced Masonry Building Construction from 1840 to 1940. Prepared for the Landmarks Preservation Board, November 1990.

San Francisco Planning Department. 1976. San Francisco Citywide Architectural Survey. 1976.

# APPENDIX G

# HAZARDOUS MATERIALS BACKGROUND









# **APPENDIX H**

# 2009 NEW STARTS COST EFFECTIVENESS

## Difference in Cost Effectiveness Between the Draft SEIS/SEIR and the Fiscal Year 2009 New Starts Submittal

Cost effectiveness calculations for the Draft SEIS/SEIR alternatives were based upon the Fiscal Year 2007 New Starts Submittal prepared in August 2006. <u>The formula for calculating the project cost-effectiveness is based on annualized capital and operating cost per hour of user benefits and is captured in the following formula:</u>

## (Change in Annualized Capital Costs) + (Change in Annual Operating Cost) Change in Transportation System User Benefit"

For Alternative 3B shown in Table 9-9 of the Draft SEIS/SEIR the numbers used to calculate the cost effectiveness were an Annualization Factor of 317, an annualized capi