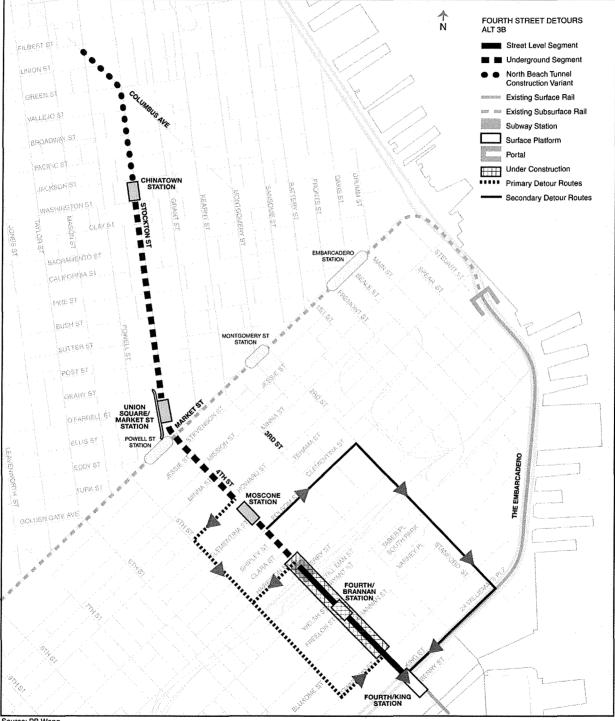

#### 7.3.1 TRAFFIC (CONGESTION)

Under the No Project/TSM Alternative, traffic congestion and delays would increase at all of the five intersections analyzed. The Third/King and Fourth/Harrison\_Streets intersections would degrade from LOS D to LOS E, the Fourth/King Streets intersection would continue to operate at LOS E, and Sixth/Brannan Streets intersection would experience increased delays at LOS F in the a.m. peak hour. In the p.m. peak hour, the Third/King, Fourth/King, and Sixth/Brannan Streets intersections would <u>continue</u> to operate at LOS F. Under all Build Alternatives, the Third/King, Fourth/King, and Sixth/Brannan Streets intersections would operate at LOS F in the a.m. or p.m. peak hours. The Project would have a cumulatively considerable contribution to the 2030 adverse cumulative impact at the following locations: Sixth/Brannan Streets intersection for Alternative 2; and Third/King, and Fourth/King for Alternatives 3A and 3B, and Fourth/Harrison Streets intersections for Alternative 3A and 3B (see Tables E-12 and E-13 in Appendix E). This determination was based on the examination of traffic volumes for the traffic movements which determine overall LOS intersection performance.