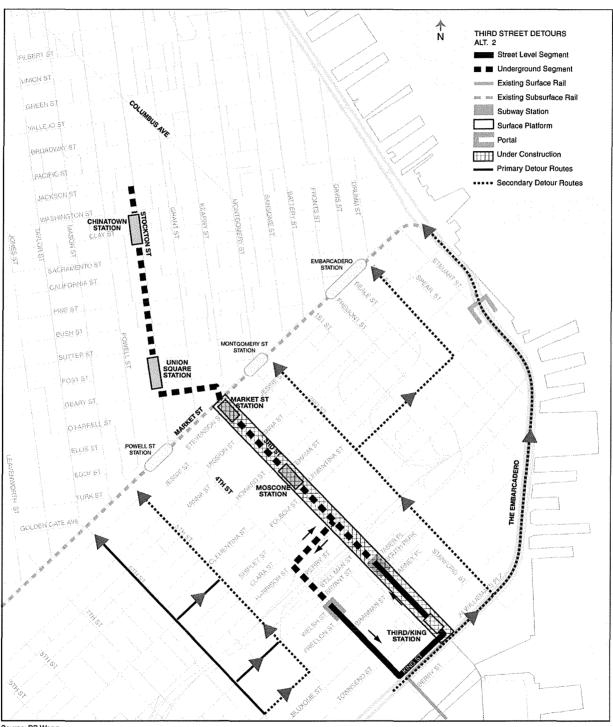

# SUMMARY OF ENVIRONMENTAL IMPACTS

| Environmental<br>Area/Impacts             | Alternative 1 -No<br>Project/TSM | Alternative 2 - EIS/EIR<br>Enhanced Alignment                                                                                                                                                                                                                                                                                                                                                                                                                                                                                                                                                                                                                                                                                                                                                                                                                               | Alternative 3A -<br>Fourth/Stockton Alignment<br>Option A                                                                                                                                                                                                                                                                                                                                                                                                                                                                                                                                                                                                                                                                                                                                                                                                                                                                                                                                              | Alternative 3B -<br>Fourth/Stockton Alignment<br>Option B                                                                                                                                                                                                                                                                                                                                                                                 |
|-------------------------------------------|----------------------------------|-----------------------------------------------------------------------------------------------------------------------------------------------------------------------------------------------------------------------------------------------------------------------------------------------------------------------------------------------------------------------------------------------------------------------------------------------------------------------------------------------------------------------------------------------------------------------------------------------------------------------------------------------------------------------------------------------------------------------------------------------------------------------------------------------------------------------------------------------------------------------------|--------------------------------------------------------------------------------------------------------------------------------------------------------------------------------------------------------------------------------------------------------------------------------------------------------------------------------------------------------------------------------------------------------------------------------------------------------------------------------------------------------------------------------------------------------------------------------------------------------------------------------------------------------------------------------------------------------------------------------------------------------------------------------------------------------------------------------------------------------------------------------------------------------------------------------------------------------------------------------------------------------|-------------------------------------------------------------------------------------------------------------------------------------------------------------------------------------------------------------------------------------------------------------------------------------------------------------------------------------------------------------------------------------------------------------------------------------------|
| TRANSPORTATION<br>Transit<br>Construction | No construction impacts.         | <ul> <li><u>Less-than-Significant Impact:</u> <ol> <li>Temporary reduction in traffic lanes on King, Third, Fourth, Harrison, Kearny, Geary, and Stockton Streets during construction would disrupt transit operations.</li> <li>F-line service would be temporarily disrupted for the subway crossing of Market Street.</li> <li>Rerouting of the 30-Stockton and 45-Union/Stockton trolley bus lines would likely be required.</li> </ol> </li> <li>Improvement Measures: <ol> <li>DPT will develop detour routes for all non-transit related traffic to minimize the construction disruption to transit.</li> <li>Overhead wires for the 30-Stockton and the 45-Union/Stockton lines will be temporarily relocated or reconstructed to alternative routes where feasible or motor coaches would be temporarily substituted on alternative routes.</li> </ol> </li> </ul> | <ul> <li><u>Less-than-Significant Impact:</u><br/>Same as Alternative 2, except:</li> <li>1. Reduction in traffic lanes<br/>would not occur on Third,<br/>Harrison, Kearny, or Geary<br/>Streets</li> <li>2. Buses would be temporarily<br/>rerouted to the west side of<br/>Fourth Street.</li> <li>3. The bus stop at the southwest<br/>corner of Fourth and Howard<br/>Streets would be temporarily<br/>relocated.</li> <li>4. Construction of a TBM<br/>retrieval shaft near Washington<br/>Square would require temporary<br/>relocation of bus stops for the<br/>30-Stockton and 45-Union/<br/>Stockton and possible<br/>temporary shifting of overhead<br/>wires to accommodate<br/>continued transit service.</li> <li><u>5. Excavation of the<br/>construction shaft under the I-<br/>80 freeway between Bryant and<br/>Harrison Streets would also<br/>impact Golden Gate Transit bus<br/>operations.</u></li> <li><u>6. Temporary disruption to<br/>BART service could occur</u></li> </ul> | Less-than-Significant Impact:<br>Same as Alternative 3A, except:<br>1. The overall project duration of<br>construction would be .5 years<br>shorter.<br>2. The bus stop at the southwest<br>corner of Fourth and Howard<br>Streets would not need to be<br>relocated.<br>3. The BART entry at One<br>Stockton Street would need to be<br>closed temporarily during<br>construction.<br>Improvement Measures:<br>Same as Alternative 2-3A. |

| Environmental<br>Area/Impacts | Alternative 1 -No<br>Project/TSM | Alternative 2 - EIS/EIR<br>Enhanced Alignment                                                 | Alternative 3A -<br>Fourth/Stockton Alignment<br>Option A                                                                                                                                                                                                                                                                                                                                                                                                                                                                                                                                                                                                                                                                                                                                                                                                                                  | Alternative 3B -<br>Fourth/Stockton Alignment<br>Option B |
|-------------------------------|----------------------------------|-----------------------------------------------------------------------------------------------|--------------------------------------------------------------------------------------------------------------------------------------------------------------------------------------------------------------------------------------------------------------------------------------------------------------------------------------------------------------------------------------------------------------------------------------------------------------------------------------------------------------------------------------------------------------------------------------------------------------------------------------------------------------------------------------------------------------------------------------------------------------------------------------------------------------------------------------------------------------------------------------------|-----------------------------------------------------------|
|                               |                                  | 3. SFMTA will provide signing<br>related to transit changes in<br>Chinese as well as English. | during construction.Improvement Measures:Same is Alternative 2. exceptSFMTA would coordinate withTJPA and GGBHTD tominimize construction impactson Golden Gate Transit.SFMTA would stage excavationshaft construction and utilityrelocation to maintain access tothe bus storage facility byGolden Gate buses and workwith GGBHTD to develop busdetour routing plans forcontinued access. Access to theconstruction shaft would bescheduled to avoid conflict withthe active bus periods.MTA and BART will prepareand enter into a StationImprovement Coordination Planto include constructionmanagement procedures andprocesses to address any and allconstruction and operationalimpacts resulting from thetuneel boring. MTA will alsocoordinate with BART todevelop bus bridges, if needed,public outreach, and otherprograms to minimize impactsto transit riders duringconstruction. |                                                           |
| Operation/Cumulative          | Less-than-Significant Impact:    | Less-than-Significant Impact:                                                                 | Less-than-Significant Impact:                                                                                                                                                                                                                                                                                                                                                                                                                                                                                                                                                                                                                                                                                                                                                                                                                                                              | Less-than-Significant Impact:                             |