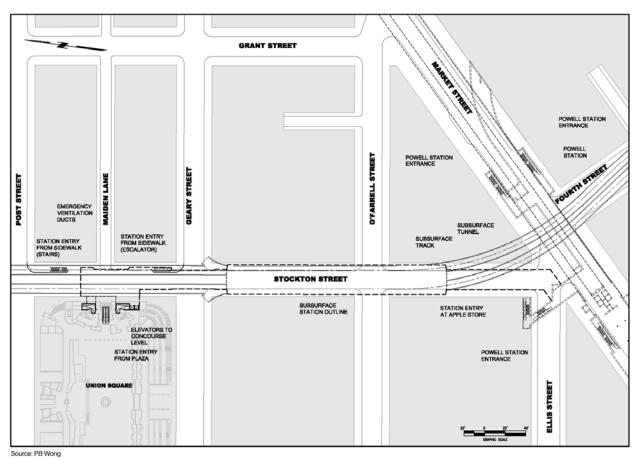

# SUMMARY OF ENVIRONMENTAL IMPACTS

| Environmental<br>Area/Impacts             | Alternative 1 -No<br>Project/TSM | Alternative 2 - EIS/EIR<br>Enhanced Alignment                                                                                                                                                                                                                                                                                                                                                                                                                                                                                                                                                                                                                                                                                                                                                                                                                               | Alternative 3A -<br>Fourth/Stockton Alignment<br>Option A                                                                                                                                                                                                                                                                                                                                                                                                                                                                                                                                                                                                                                                                                                                                                                                                                                                                                                                                              | Alternative 3B -<br>Fourth/Stockton Alignment<br>Option B                                                                                                                                                                                                                                                                                                                                                                                 |
|-------------------------------------------|----------------------------------|-----------------------------------------------------------------------------------------------------------------------------------------------------------------------------------------------------------------------------------------------------------------------------------------------------------------------------------------------------------------------------------------------------------------------------------------------------------------------------------------------------------------------------------------------------------------------------------------------------------------------------------------------------------------------------------------------------------------------------------------------------------------------------------------------------------------------------------------------------------------------------|--------------------------------------------------------------------------------------------------------------------------------------------------------------------------------------------------------------------------------------------------------------------------------------------------------------------------------------------------------------------------------------------------------------------------------------------------------------------------------------------------------------------------------------------------------------------------------------------------------------------------------------------------------------------------------------------------------------------------------------------------------------------------------------------------------------------------------------------------------------------------------------------------------------------------------------------------------------------------------------------------------|-------------------------------------------------------------------------------------------------------------------------------------------------------------------------------------------------------------------------------------------------------------------------------------------------------------------------------------------------------------------------------------------------------------------------------------------|
| TRANSPORTATION<br>Transit<br>Construction | No construction impacts.         | <ul> <li><u>Less-than-Significant Impact:</u> <ol> <li>Temporary reduction in traffic lanes on King, Third, Fourth, Harrison, Kearny, Geary, and Stockton Streets during construction would disrupt transit operations.</li> <li>F-line service would be temporarily disrupted for the subway crossing of Market Street.</li> <li>Rerouting of the 30-Stockton and 45-Union/Stockton trolley bus lines would likely be required.</li> </ol> </li> <li>Improvement Measures: <ol> <li>DPT will develop detour routes for all non-transit related traffic to minimize the construction disruption to transit.</li> <li>Overhead wires for the 30-Stockton and the 45-Union/Stockton lines will be temporarily relocated or reconstructed to alternative routes where feasible or motor coaches would be temporarily substituted on alternative routes.</li> </ol> </li> </ul> | <ul> <li><u>Less-than-Significant Impact:</u><br/>Same as Alternative 2, except:</li> <li>1. Reduction in traffic lanes<br/>would not occur on Third,<br/>Harrison, Kearny, or Geary<br/>Streets</li> <li>2. Buses would be temporarily<br/>rerouted to the west side of<br/>Fourth Street.</li> <li>3. The bus stop at the southwest<br/>corner of Fourth and Howard<br/>Streets would be temporarily<br/>relocated.</li> <li>4. Construction of a TBM<br/>retrieval shaft near Washington<br/>Square would require temporary<br/>relocation of bus stops for the<br/>30-Stockton and 45-Union/<br/>Stockton and possible<br/>temporary shifting of overhead<br/>wires to accommodate<br/>continued transit service.</li> <li><u>5. Excavation of the<br/>construction shaft under the I-<br/>80 freeway between Bryant and<br/>Harrison Streets would also<br/>impact Golden Gate Transit bus<br/>operations.</u></li> <li><u>6. Temporary disruption to<br/>BART service could occur</u></li> </ul> | Less-than-Significant Impact:<br>Same as Alternative 3A, except:<br>1. The overall project duration of<br>construction would be .5 years<br>shorter.<br>2. The bus stop at the southwest<br>corner of Fourth and Howard<br>Streets would not need to be<br>relocated.<br>3. The BART entry at One<br>Stockton Street would need to be<br>closed temporarily during<br>construction.<br>Improvement Measures:<br>Same as Alternative 2-3A. |