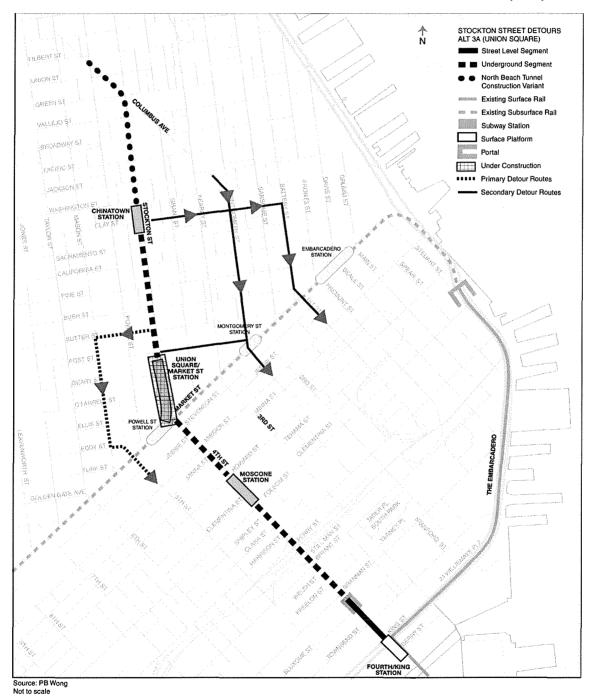

#### 7.3.1 TRAFFIC (CONGESTION)

Under the No Project/TSM Alternative, traffic congestion and delays would increase at all of the five intersections analyzed. The Third/King and Fourth/Harrison\_Streets intersections would degrade from LOS D to LOS E, the Fourth/King Streets intersection would continue to operate at LOS E, and Sixth/Brannan Streets intersection would experience increased delays at LOS F in the a.m. peak hour. In the p.m. peak hour, the Third/King, Fourth/King, and Sixth/Brannan Streets intersections would <u>continue</u> to operate at LOS F. Under all Build Alternatives, the Third/King, Fourth/King, and Sixth/Brannan Streets intersections would operate at LOS F in the a.m. or p.m. peak hours. The Project would have a cumulatively considerable contribution to the 2030 adverse cumulative impact at the following locations: Sixth/Brannan Streets intersection for Alternative 2; and Third/King, and Fourth/King for Alternatives 3A and 3B, and Fourth/Harrison Streets intersections for Alternative 3A and 3B (see Tables E-12 and E-13 in Appendix E). This determination was based on the examination of traffic volumes for the traffic movements which determine overall LOS intersection performance.