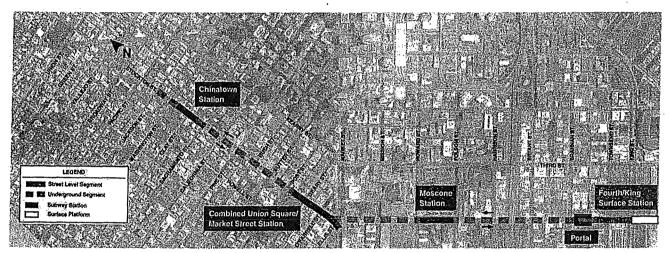

aul Maltzer, Environmental Review Officer, San Francisco Planning Department, 1660 Mission Street, Suite 500, San Francisco, CA 94103. Comments are due to Mr. Maltzer by November 10, 2006.

Documents relating to the proposed project are available for review, by appointment, at the Planning Department's Major Environmental Analysis office, 30 Van Ness Avenue, Suite 4150. Please call Joan A. Kugler at (415) 575-6925 for an appointment. Documents can also be viewed at the SFMTA Web Site: www.sfmta.com/central.

If you have questions concerning environmental review of the proposed project or would like to be placed on the environmental mailing list, please contact Joan A. Kugler at (415) 575-6925 or in writing at the address above.

# **Central Subway Alignments**



1998 FEIS/FEIR Alignment



Proposed Fourth/Stockton Alignment (Option A LPA)



Proposed Fourth/Stockton Alignment (Option B Modified LPA)

# **Upcoming Central Subway Meetings**

#### **CHINATOWN MEETING**

**Tuesday, October 17, 2006 (6:30 - 8:30 pm)** Gordon J. Lau Elementary School Multipurpose Room 950 Clay Street (between Stockton and Powell)

UNION SQUARE/DOWNTOWN MEETING Tuesday, October 24, 2006 (6:30 - 8:30 pm) SPUR 312 Sutter Street, 5th Floor (between Stockton and Grant)

#### NORTH BEACH MEETING

Thursday, October 19, 2006 (6:30 - 8:30 pm) Jean Parker Elementary School Multipurpose Room 840 Broadway (between Powell and Mason)

#### SOUTH OF MARKET MEETING

Thursday, October 26, 2006 (6:30 - 8:30 pm) Salvation Army, Yerba Buena Corps 360 Fourth Street (between Harrison and Folsom)

> PRESORTED FIRST-CL