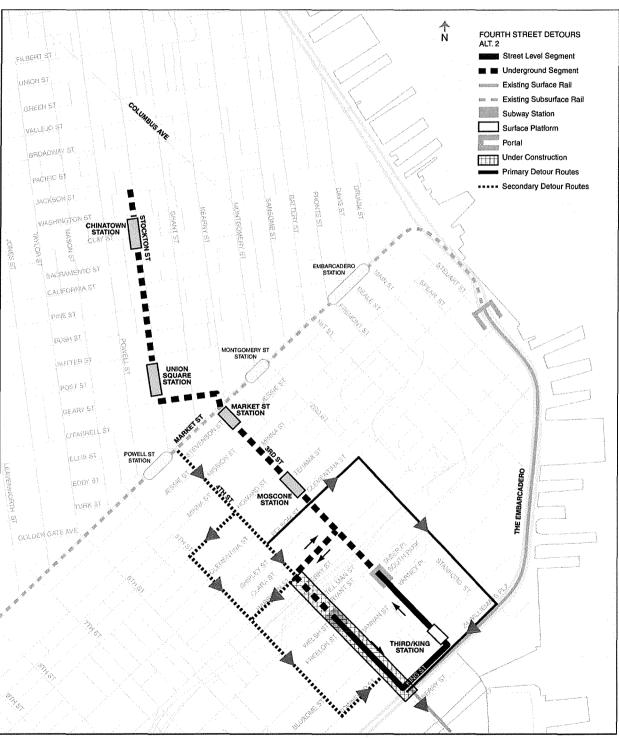

# SUMMARY OF ENVIRONMENTAL IMPACTS

| Environmental<br>Area/Impacts             | Alternative 1 -No<br>Project/TSM | Alternative 2 - EIS/EIR<br>Enhanced Alignment                                                                                                                                                                                                                                                                                                                                                                                                                                                                                                                                                                                                                                                                                                                                                                                                                               | Alternative 3A -<br>Fourth/Stockton Alignment<br>Option A                                                                                                                                                                                                                                                                                                                                                                                                                                                                                                                                                                                                                                                                                                                                                                                                                                                                                                                                              | Alternative 3B -<br>Fourth/Stockton Alignment<br>Option B                                                                                                                                                                                                                                                                                                                                                                                 |
|-------------------------------------------|----------------------------------|-----------------------------------------------------------------------------------------------------------------------------------------------------------------------------------------------------------------------------------------------------------------------------------------------------------------------------------------------------------------------------------------------------------------------------------------------------------------------------------------------------------------------------------------------------------------------------------------------------------------------------------------------------------------------------------------------------------------------------------------------------------------------------------------------------------------------------------------------------------------------------|--------------------------------------------------------------------------------------------------------------------------------------------------------------------------------------------------------------------------------------------------------------------------------------------------------------------------------------------------------------------------------------------------------------------------------------------------------------------------------------------------------------------------------------------------------------------------------------------------------------------------------------------------------------------------------------------------------------------------------------------------------------------------------------------------------------------------------------------------------------------------------------------------------------------------------------------------------------------------------------------------------|-------------------------------------------------------------------------------------------------------------------------------------------------------------------------------------------------------------------------------------------------------------------------------------------------------------------------------------------------------------------------------------------------------------------------------------------|
| TRANSPORTATION<br>Transit<br>Construction | No construction impacts.         | <ul> <li><u>Less-than-Significant Impact:</u> <ol> <li>Temporary reduction in traffic lanes on King, Third, Fourth, Harrison, Kearny, Geary, and Stockton Streets during construction would disrupt transit operations.</li> <li>F-line service would be temporarily disrupted for the subway crossing of Market Street.</li> <li>Rerouting of the 30-Stockton and 45-Union/Stockton trolley bus lines would likely be required.</li> </ol> </li> <li>Improvement Measures: <ol> <li>DPT will develop detour routes for all non-transit related traffic to minimize the construction disruption to transit.</li> <li>Overhead wires for the 30-Stockton and the 45-Union/Stockton lines will be temporarily relocated or reconstructed to alternative routes where feasible or motor coaches would be temporarily substituted on alternative routes.</li> </ol> </li> </ul> | <ul> <li><u>Less-than-Significant Impact:</u><br/>Same as Alternative 2, except:</li> <li>1. Reduction in traffic lanes<br/>would not occur on Third,<br/>Harrison, Kearny, or Geary<br/>Streets</li> <li>2. Buses would be temporarily<br/>rerouted to the west side of<br/>Fourth Street.</li> <li>3. The bus stop at the southwest<br/>corner of Fourth and Howard<br/>Streets would be temporarily<br/>relocated.</li> <li>4. Construction of a TBM<br/>retrieval shaft near Washington<br/>Square would require temporary<br/>relocation of bus stops for the<br/>30-Stockton and 45-Union/<br/>Stockton and possible<br/>temporary shifting of overhead<br/>wires to accommodate<br/>continued transit service.</li> <li><u>5. Excavation of the<br/>construction shaft under the I-<br/>80 freeway between Bryant and<br/>Harrison Streets would also<br/>impact Golden Gate Transit bus<br/>operations.</u></li> <li><u>6. Temporary disruption to<br/>BART service could occur</u></li> </ul> | Less-than-Significant Impact:<br>Same as Alternative 3A, except:<br>1. The overall project duration of<br>construction would be .5 years<br>shorter.<br>2. The bus stop at the southwest<br>corner of Fourth and Howard<br>Streets would not need to be<br>relocated.<br>3. The BART entry at One<br>Stockton Street would need to be<br>closed temporarily during<br>construction.<br>Improvement Measures:<br>Same as Alternative 2-3A. |

| Environmental<br>Area/Impacts | Alternative 1 -No<br>Project/TSM | Alternative 2 - EIS/EIR<br>Enhanced Alignment                                                 | Alternative 3A -<br>Fourth/Stockton Alignment<br>Option A                                                                                                                                                                                                                                                                                                                                                                                                                                                                                                                                                                                                                                                                                                                                                                                                                                  | Alternative 3B -<br>Fourth/Stockton Alignment<br>Option B |
|-------------------------------|----------------------------------|-----------------------------------------------------------------------------------------------|--------------------------------------------------------------------------------------------------------------------------------------------------------------------------------------------------------------------------------------------------------------------------------------------------------------------------------------------------------------------------------------------------------------------------------------------------------------------------------------------------------------------------------------------------------------------------------------------------------------------------------------------------------------------------------------------------------------------------------------------------------------------------------------------------------------------------------------------------------------------------------------------|-----------------------------------------------------------|
|                               |                                  | 3. SFMTA will provide signing<br>related to transit changes in<br>Chinese as well as English. | during construction.Improvement Measures:Same is Alternative 2. exceptSFMTA would coordinate withTJPA and GGBHTD tominimize construction impactson Golden Gate Transit.SFMTA would stage excavationshaft construction and utilityrelocation to maintain access tothe bus storage facility byGolden Gate buses and workwith GGBHTD to develop busdetour routing plans forcontinued access. Access to theconstruction shaft would bescheduled to avoid conflict withthe active bus periods.MTA and BART will prepareand enter into a StationImprovement Coordination Planto include constructionmanagement procedures andprocesses to address any and allconstruction and operationalimpacts resulting from thetuneel boring. MTA will alsocoordinate with BART todevelop bus bridges, if needed,public outreach, and otherprograms to minimize impactsto transit riders duringconstruction. |                                                           |
| Operation/Cumulative          | Less-than-Significant Impact:    | Less-than-Significant Impact:                                                                 | Less-than-Significant Impact:                                                                                                                                                                                                                                                                                                                                                                                                                                                                                                                                                                                                                                                                                                                                                                                                                                                              | Less-than-Significant Impact:                             |