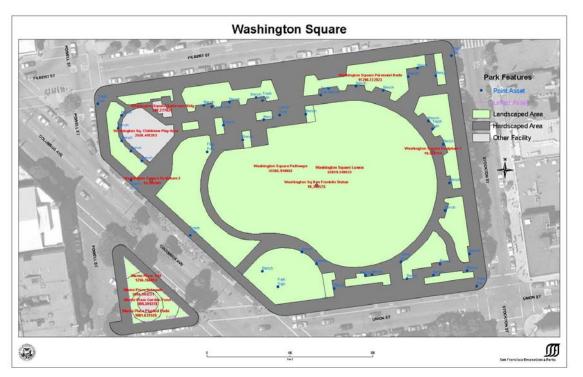

|                       | TABLE 7-1                                                                                                                                                                                                                                                                                                                                                                                                                                                                                                                                                                                   |                                                                                                   |  |  |  |
|-----------------------|---------------------------------------------------------------------------------------------------------------------------------------------------------------------------------------------------------------------------------------------------------------------------------------------------------------------------------------------------------------------------------------------------------------------------------------------------------------------------------------------------------------------------------------------------------------------------------------------|---------------------------------------------------------------------------------------------------|--|--|--|
|                       | CEQA SIGNIFICANCE CRITERIA                                                                                                                                                                                                                                                                                                                                                                                                                                                                                                                                                                  |                                                                                                   |  |  |  |
| Impact Category       | CEQA Significance Threshold                                                                                                                                                                                                                                                                                                                                                                                                                                                                                                                                                                 | Source(s)                                                                                         |  |  |  |
|                       | times or other performance objectives for Fire, Police, schools, parks or other public facilities would<br>not be maintained or if the project would increase the use of public facilities such that substantial<br>physical deterioration would occur or be accelerated.                                                                                                                                                                                                                                                                                                                   |                                                                                                   |  |  |  |
| Cultural Resources    | A project is normally found to have a significant impact on the environment if the project would have a substantial adverse change to an historic resource – an archaeological site, an historic architectural structure, or an historic district.                                                                                                                                                                                                                                                                                                                                          | State CEQA Guidelines,<br>Appendix G, Section 21084.1<br>and San Francisco Planning<br>Department |  |  |  |
|                       | A "historic resource" is defined as a resource that is listed in or determined eligible for listing in the California Register of Historic Resources; listed in or determined eligible for listing in the National Register of Historic Places; one that is included as significant in a locally adopted register such as Article 10 and 11 of the San Francisco Planning Code; or one determined by the lead agency to be historically significant.                                                                                                                                        |                                                                                                   |  |  |  |
|                       | A resource that is deemed significant due to its identification in a historic resource survey that meets the criteria of Public Resources Code Section 5024.1(g) would be presumed an historic resource unless a preponderance of evidence demonstrates otherwise. A "substantial adverse change" is defined as demolition, destruction, relocation, or alteration of the resource or its immediate surroundings such that the significance of the resource would be materially impaired (a major change to the defining elements of historic character).                                   |                                                                                                   |  |  |  |
|                       | A project may be found to have a significant impact on an archeological resource if it would impair or<br>have a substantial adverse change to a resource that has been deemed an "historical resource" or a<br>"unique archeological resource" or where it can be demonstrated that there is a potential for the<br>resource to significantly contribute to questions of scientific or historical importance. Destruction of a<br>unique paleontological site or geological feature or disturbance of human remains would also be<br>considered a significant adverse effect of a project. |                                                                                                   |  |  |  |
| Visual and Aesthetics | Would the project have a substantial effect on a scenic vista ,substantially degrade the existing visual character or the quality of the site and its surroundings, or generate obtrusive light or glare that would adversely affect day and nighttime views or substantially affect other properties?                                                                                                                                                                                                                                                                                      | State CEQA Guidelines,<br>Appendix G.                                                             |  |  |  |
|                       | The project would have a significant effect on the environment if it would substantially damage degrade or obstruct publicly accessible views and resources or result in a substantial, demonstrable negative aesthetic effect;                                                                                                                                                                                                                                                                                                                                                             | San Francisco Planning<br>Department                                                              |  |  |  |
| Shadow                | A project would have a significant effect if it would result in substantial new shadow on public open                                                                                                                                                                                                                                                                                                                                                                                                                                                                                       | San Francisco Planning Code,                                                                      |  |  |  |