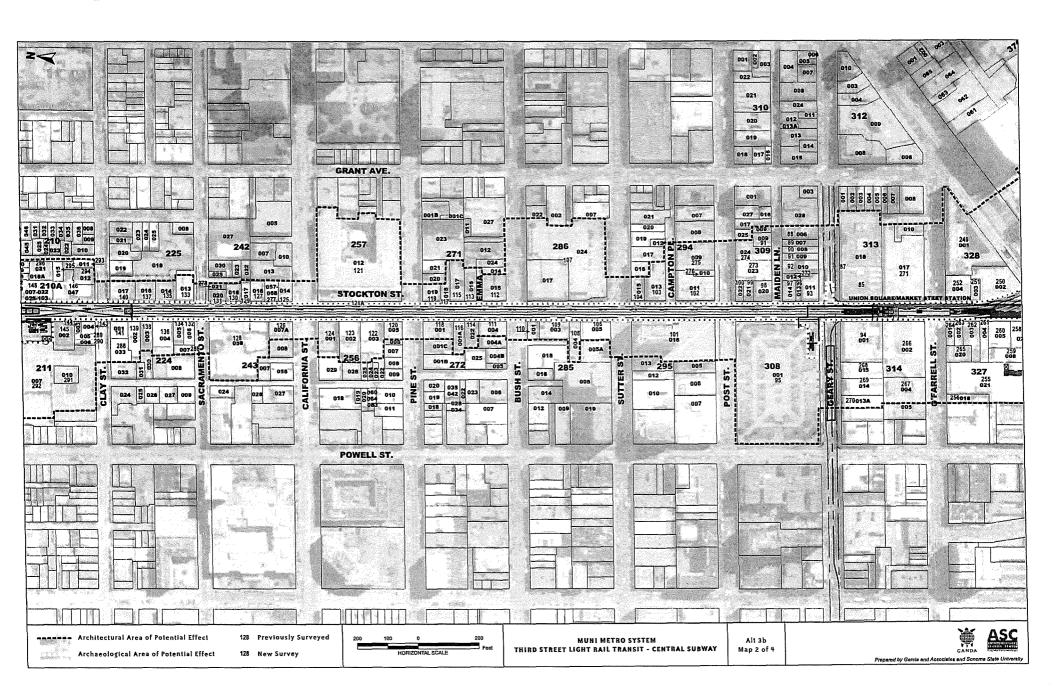

All of the significant environmental impacts identified can be mitigated to a less-than-significant level except those related to traffic, residential and small business displacement, archaeological resources, and historical resources. These are summarized in Section 7.3.

#### 7.3.1 TRAFFIC (CONGESTION)

Under the No Project/TSM Alternative, traffic congestion and delays would increase at all of the five intersections analyzed. The Third/King and Fourth/Harrison\_Streets intersections would degrade from LOS D to LOS E, the Fourth/King Streets intersection would continue to operate at LOS E, and Sixth/Brannan Streets intersection would experience increased delays at LOS F in the a.m. peak hour. In the p.m. peak hour, the Third/King, Fourth/King, and Sixth/Brannan Streets intersections would <u>continue</u> to operate at LOS F. Under all Build Alternatives, the Third/King, Fourth/King, and Sixth/Brannan Streets intersections would operate at LOS F in the a.m. or p.m. peak hours. The Project would have a cumulatively considerable contribution to the 2030 adverse cumulative impact at the following locations: Sixth/Brannan Streets intersection for Alternative 2; and Third/King, and Fourth/King for Alternatives 3A and 3B, and Fourth/Harrison Streets intersections for Alternative 3A and 3B (see Tables E-12 and E-13 in Appendix E). This determination was based on the examination of traffic volumes for the traffic movements which determine overall LOS intersection performance.