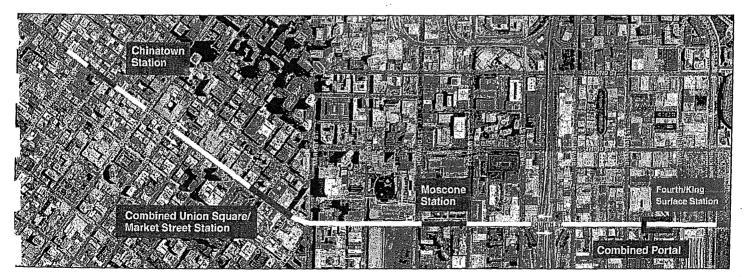

#### 7.3.1 TRAFFIC (CONGESTION)

Under the No Project/TSM Alternative, traffic congestion and delays would increase at all of the five intersections analyzed. The Third/King and Fourth/Harrison\_Streets intersections would degrade from LOS D to LOS E, the Fourth/King Streets intersection would continue to operate at LOS E, and Sixth/Brannan Streets intersection would experience increased delays at LOS F in the a.m. peak hour. In the p.m. peak hour, the Third/King, Fourth/King, and Sixth/Brannan Streets intersections would <u>continue</u> to operate at LOS F. Under all Build Alternatives, the Third/King, Fourth/King, and Sixth/Brannan Streets intersections would operate at LOS F in the a.m. or p.m. peak hours. The Project would have a cumulatively considerable contribution to the 2030 adverse cumulative impact at the following locations: Sixth/Brannan Streets intersection for Alternative 2; and Third/King, and Fourth/King for Alternatives 3A and 3B, and Fourth/Harrison Streets intersections for Alternative 3A and 3B (see Tables E-12 and E-13 in Appendix E). This determination was based on the examination of traffic volumes for the traffic movements which determine overall LOS intersection performance.

For Alternative 2, two-three of the five intersections analyzed would operate at LOS E or F conditions for Cumulative 2030 conditions during the a.m. peak hour and three of the five intersections analyzed would operate at LOS E or F conditions for Cumulative 2030 conditions during the p.m. peak hour. There would be a project-specific significant traffic impact at the Third/King intersection compared to No Project/TSM conditions due to a deterioration of LOS from D-E to F for the a.m. peak hour. The Project's share of future traffic growth at the Sixth/Brannan Streets intersection would constitute a cumulatively considerable contribution to adverse 2030 cumulative traffic conditions for the p.m. peak hour. Alternative 2 project-related traffic would constitute substantial percentages for