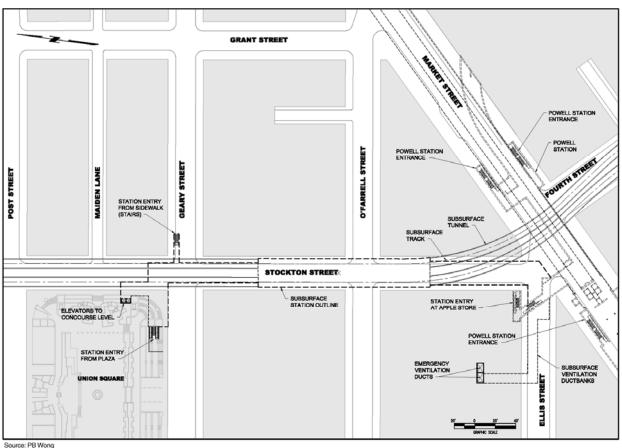

|                                 | TABLE 7-1                                                                                                                                                                                                                                                                                                                                                                                                                                                                                                                                                                                                                                                                                                                                                                                                                                                                                                                                                |                                                       |  |  |
|---------------------------------|----------------------------------------------------------------------------------------------------------------------------------------------------------------------------------------------------------------------------------------------------------------------------------------------------------------------------------------------------------------------------------------------------------------------------------------------------------------------------------------------------------------------------------------------------------------------------------------------------------------------------------------------------------------------------------------------------------------------------------------------------------------------------------------------------------------------------------------------------------------------------------------------------------------------------------------------------------|-------------------------------------------------------|--|--|
|                                 | CEQA SIGNIFICANCE CRITERIA                                                                                                                                                                                                                                                                                                                                                                                                                                                                                                                                                                                                                                                                                                                                                                                                                                                                                                                               |                                                       |  |  |
| Impact Category                 | CEQA Significance Threshold                                                                                                                                                                                                                                                                                                                                                                                                                                                                                                                                                                                                                                                                                                                                                                                                                                                                                                                              | Source(s)                                             |  |  |
|                                 | space under the jurisdiction of the Recreation and Park Commission during the period from one hour after sunrise to one hour before sunset, at any time of the year.                                                                                                                                                                                                                                                                                                                                                                                                                                                                                                                                                                                                                                                                                                                                                                                     | Sections 295 and 146                                  |  |  |
|                                 | A project could also have a significant effect if it were to cast shadow so that direct sunlight was not maintained on named sidewalks in the downtown C-3 districts as defined in San Francisco Planning Code Section 146.                                                                                                                                                                                                                                                                                                                                                                                                                                                                                                                                                                                                                                                                                                                              |                                                       |  |  |
| Utilities                       | A significant impact would occur if the project would conflict with wastewater treatment<br>requirements of the Bay Area Regional water Quality Control Board or require or result in the<br>construction of: new water or wastewater treatment facilities or new storm water drainage facilities<br>the construction of which would cause significant environmental effects. A significant impact would<br>also occur if there were not sufficient water, wastewater treatment or landfill facilities available to<br>serve the projects needs.                                                                                                                                                                                                                                                                                                                                                                                                         | Derived from State CEQA<br>Guidelines, Appendix G     |  |  |
| Energy                          | A significant impact would occur if the project would encourage activities which result in the use of large amounts of fuel, water or energy; or use fuel, water, or energy in a wasteful manner.                                                                                                                                                                                                                                                                                                                                                                                                                                                                                                                                                                                                                                                                                                                                                        | Derived from State CEQA<br>Guidelines, Appendix G     |  |  |
| Geology and<br>Seismicity       | A significant impact would occur if the project would expose people or structures to major geologic hazards such as rupture of a known earthquake fault, strong seismic ground-shaking, liquefaction or landslides. A significant impact would also occur if the project resulted in substantial soil erosion, loss of topsoil or a substantial change in the topography of any unique geologic or physical features or if it were located on unstable or expansive soils so that there were substantial risks to life or property.                                                                                                                                                                                                                                                                                                                                                                                                                      | State CEQA Guidelines,<br>Appendix G.                 |  |  |
| Hydrology and Water<br>Quality  | A significant impact would occur if the project would violate any water quality standards or waste discharge requirements, substantially change the existing drainage patterns, create or contribute substantially to runoff water that exceeds the existing or planned stormwater system or cause substantial flooding, erosion, or siltation, or would substantially degrade water quality, or would substantially degrade or deplete ground water resources.                                                                                                                                                                                                                                                                                                                                                                                                                                                                                          | Derived from State CEQA<br>Guidelines, Appendix G     |  |  |
| Biological Resources            | A project would have significant impact if there were a substantial adverse effect, either directly or through habitat modifications, on any species identified as a candidate, sensitive, or special status species in local or regional plans, policies, or regulations, or if there would be a substantial adverse effect on any riparian habitat or other sensitive natural community identified in local or regional plans, policies, regulations or by the California Department of Fish and Game or U.S. Fish and Wildlife Service. A significant impact would also occur if the project were to substantially conflict with any local policies or ordinances protecting biological resources, such as natural areas or policies of the Open Space/Recreation Element or with the provisions of an adopted Habitat Conservation Plan, Natural Community Conservation Plan, or other approved local, regional, or state habitat conservation plan. | State CEQA Guidelines,<br>Appendix G                  |  |  |
| Hazards /Hazardous<br>Materials | A significant impact would occur if the project would create a potential public health hazard involving the transport, use, production, or disposal of materials which pose a hazard to people or animal or plant                                                                                                                                                                                                                                                                                                                                                                                                                                                                                                                                                                                                                                                                                                                                        | State CEQA Guidelines,<br>Appendix G; City and County |  |  |