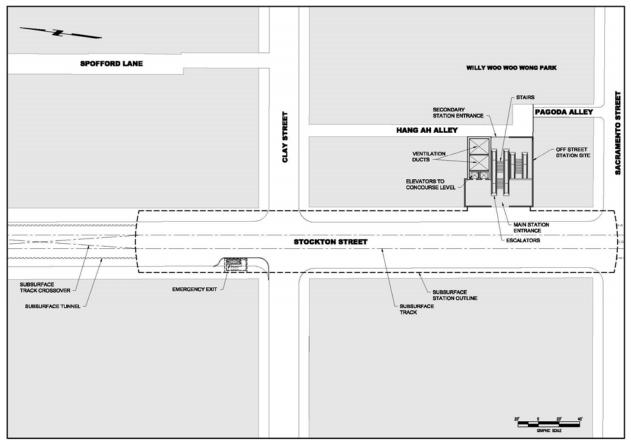

|                                 | TABLE 7-1                                                                                                                                                                                                                                                                                                                                                                                                                                                                                                                                                                                                                                                                                                                                                                                                                                                                                                                                                |                                                       |  |  |
|---------------------------------|----------------------------------------------------------------------------------------------------------------------------------------------------------------------------------------------------------------------------------------------------------------------------------------------------------------------------------------------------------------------------------------------------------------------------------------------------------------------------------------------------------------------------------------------------------------------------------------------------------------------------------------------------------------------------------------------------------------------------------------------------------------------------------------------------------------------------------------------------------------------------------------------------------------------------------------------------------|-------------------------------------------------------|--|--|
|                                 | CEQA SIGNIFICANCE CRITERIA                                                                                                                                                                                                                                                                                                                                                                                                                                                                                                                                                                                                                                                                                                                                                                                                                                                                                                                               |                                                       |  |  |
| Impact Category                 | CEQA Significance Threshold                                                                                                                                                                                                                                                                                                                                                                                                                                                                                                                                                                                                                                                                                                                                                                                                                                                                                                                              | Source(s)                                             |  |  |
|                                 | space under the jurisdiction of the Recreation and Park Commission during the period from one hour after sunrise to one hour before sunset, at any time of the year.                                                                                                                                                                                                                                                                                                                                                                                                                                                                                                                                                                                                                                                                                                                                                                                     | Sections 295 and 146                                  |  |  |
|                                 | A project could also have a significant effect if it were to cast shadow so that direct sunlight was not maintained on named sidewalks in the downtown C-3 districts as defined in San Francisco Planning Code Section 146.                                                                                                                                                                                                                                                                                                                                                                                                                                                                                                                                                                                                                                                                                                                              |                                                       |  |  |
| Utilities                       | A significant impact would occur if the project would conflict with wastewater treatment<br>requirements of the Bay Area Regional water Quality Control Board or require or result in the<br>construction of: new water or wastewater treatment facilities or new storm water drainage facilities<br>the construction of which would cause significant environmental effects. A significant impact would<br>also occur if there were not sufficient water, wastewater treatment or landfill facilities available to<br>serve the projects needs.                                                                                                                                                                                                                                                                                                                                                                                                         | Derived from State CEQA<br>Guidelines, Appendix G     |  |  |
| Energy                          | A significant impact would occur if the project would encourage activities which result in the use of large amounts of fuel, water or energy; or use fuel, water, or energy in a wasteful manner.                                                                                                                                                                                                                                                                                                                                                                                                                                                                                                                                                                                                                                                                                                                                                        | Derived from State CEQA<br>Guidelines, Appendix G     |  |  |
| Geology and<br>Seismicity       | A significant impact would occur if the project would expose people or structures to major geologic hazards such as rupture of a known earthquake fault, strong seismic ground-shaking, liquefaction or landslides. A significant impact would also occur if the project resulted in substantial soil erosion, loss of topsoil or a substantial change in the topography of any unique geologic or physical features or if it were located on unstable or expansive soils so that there were substantial risks to life or property.                                                                                                                                                                                                                                                                                                                                                                                                                      | State CEQA Guidelines,<br>Appendix G.                 |  |  |
| Hydrology and Water<br>Quality  | A significant impact would occur if the project would violate any water quality standards or waste discharge requirements, substantially change the existing drainage patterns, create or contribute substantially to runoff water that exceeds the existing or planned stormwater system or cause substantial flooding, erosion, or siltation, or would substantially degrade water quality, or would substantially degrade or deplete ground water resources.                                                                                                                                                                                                                                                                                                                                                                                                                                                                                          | Derived from State CEQA<br>Guidelines, Appendix G     |  |  |
| Biological Resources            | A project would have significant impact if there were a substantial adverse effect, either directly or through habitat modifications, on any species identified as a candidate, sensitive, or special status species in local or regional plans, policies, or regulations, or if there would be a substantial adverse effect on any riparian habitat or other sensitive natural community identified in local or regional plans, policies, regulations or by the California Department of Fish and Game or U.S. Fish and Wildlife Service. A significant impact would also occur if the project were to substantially conflict with any local policies or ordinances protecting biological resources, such as natural areas or policies of the Open Space/Recreation Element or with the provisions of an adopted Habitat Conservation Plan, Natural Community Conservation Plan, or other approved local, regional, or state habitat conservation plan. | State CEQA Guidelines,<br>Appendix G                  |  |  |
| Hazards /Hazardous<br>Materials | A significant impact would occur if the project would create a potential public health hazard involving the transport, use, production, or disposal of materials which pose a hazard to people or animal or plant                                                                                                                                                                                                                                                                                                                                                                                                                                                                                                                                                                                                                                                                                                                                        | State CEQA Guidelines,<br>Appendix G; City and County |  |  |