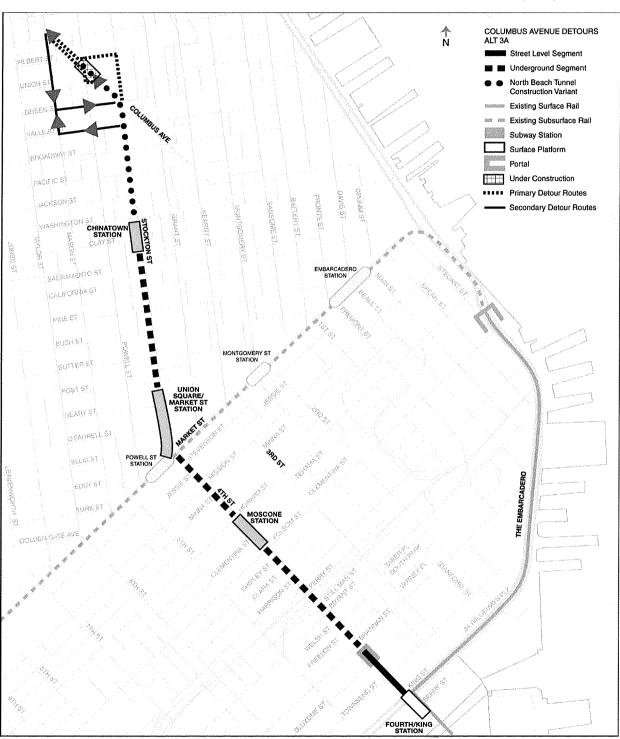

#### 7.3.1 TRAFFIC (CONGESTION)

Under the No Project/TSM Alternative, traffic congestion and delays would increase at all of the five intersections analyzed. The Third/King and Fourth/Harrison\_Streets intersections would degrade from LOS D to LOS E, the Fourth/King Streets intersection would continue to operate at LOS E, and Sixth/Brannan Streets intersection would experience increased delays at LOS F in the a.m. peak hour. In the p.m. peak hour, the Third/King, Fourth/King, and Sixth/Brannan Streets intersections would <u>continue</u> to operate at LOS F. Under all Build Alternatives, the Third/King, Fourth/King, and Sixth/Brannan Streets intersections would operate at LOS F in the a.m. or p.m. peak hours. The Project would have a cumulatively considerable contribution to the 2030 adverse cumulative impact at the following locations: Sixth/Brannan Streets intersection for Alternative 2; and Third/King, and Fourth/King for Alternatives 3A and 3B, and Fourth/Harrison Streets intersections for Alternative 3A and 3B (see Tables E-12 and E-13 in Appendix E). This determination was based on the examination of traffic volumes for the traffic movements which determine overall LOS intersection performance.