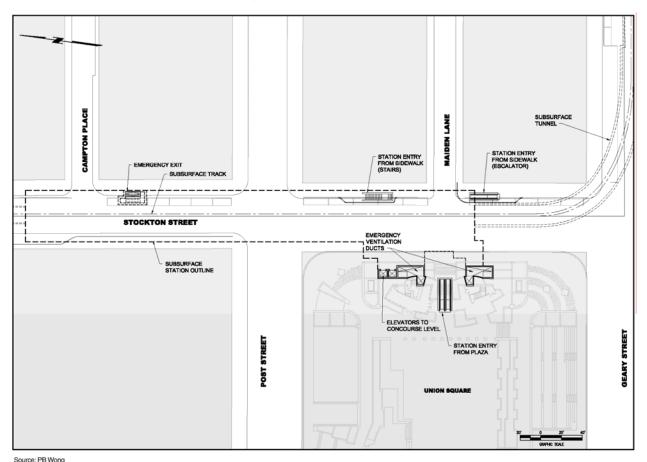

# SUMMARY OF ENVIRONMENTAL IMPACTS

| Environmental<br>Area/Impacts             | Alternative 1 -No<br>Project/TSM | Alternative 2 - EIS/EIR<br>Enhanced Alignment                                                                                                                                                                                                                                                                                                                                                                                                                                                                                                                                                                                                                                                                                                                                                                                                                               | Alternative 3A -<br>Fourth/Stockton Alignment<br>Option A                                                                                                                                                                                                                                                                                                                                                                                                                                                                                                                                                                                                                                                                                                                                                                                                                                                                                                                                              | Alternative 3B -<br>Fourth/Stockton Alignment<br>Option B                                                                                                                                                                                                                                                                                                                                                                                 |
|-------------------------------------------|----------------------------------|-----------------------------------------------------------------------------------------------------------------------------------------------------------------------------------------------------------------------------------------------------------------------------------------------------------------------------------------------------------------------------------------------------------------------------------------------------------------------------------------------------------------------------------------------------------------------------------------------------------------------------------------------------------------------------------------------------------------------------------------------------------------------------------------------------------------------------------------------------------------------------|--------------------------------------------------------------------------------------------------------------------------------------------------------------------------------------------------------------------------------------------------------------------------------------------------------------------------------------------------------------------------------------------------------------------------------------------------------------------------------------------------------------------------------------------------------------------------------------------------------------------------------------------------------------------------------------------------------------------------------------------------------------------------------------------------------------------------------------------------------------------------------------------------------------------------------------------------------------------------------------------------------|-------------------------------------------------------------------------------------------------------------------------------------------------------------------------------------------------------------------------------------------------------------------------------------------------------------------------------------------------------------------------------------------------------------------------------------------|
| TRANSPORTATION<br>Transit<br>Construction | No construction impacts.         | <ul> <li><u>Less-than-Significant Impact:</u> <ol> <li>Temporary reduction in traffic lanes on King, Third, Fourth, Harrison, Kearny, Geary, and Stockton Streets during construction would disrupt transit operations.</li> <li>F-line service would be temporarily disrupted for the subway crossing of Market Street.</li> <li>Rerouting of the 30-Stockton and 45-Union/Stockton trolley bus lines would likely be required.</li> </ol> </li> <li>Improvement Measures: <ol> <li>DPT will develop detour routes for all non-transit related traffic to minimize the construction disruption to transit.</li> <li>Overhead wires for the 30-Stockton and the 45-Union/Stockton lines will be temporarily relocated or reconstructed to alternative routes where feasible or motor coaches would be temporarily substituted on alternative routes.</li> </ol> </li> </ul> | <ul> <li><u>Less-than-Significant Impact:</u><br/>Same as Alternative 2, except:</li> <li>1. Reduction in traffic lanes<br/>would not occur on Third,<br/>Harrison, Kearny, or Geary<br/>Streets</li> <li>2. Buses would be temporarily<br/>rerouted to the west side of<br/>Fourth Street.</li> <li>3. The bus stop at the southwest<br/>corner of Fourth and Howard<br/>Streets would be temporarily<br/>relocated.</li> <li>4. Construction of a TBM<br/>retrieval shaft near Washington<br/>Square would require temporary<br/>relocation of bus stops for the<br/>30-Stockton and 45-Union/<br/>Stockton and possible<br/>temporary shifting of overhead<br/>wires to accommodate<br/>continued transit service.</li> <li><u>5. Excavation of the<br/>construction shaft under the I-<br/>80 freeway between Bryant and<br/>Harrison Streets would also<br/>impact Golden Gate Transit bus<br/>operations.</u></li> <li><u>6. Temporary disruption to<br/>BART service could occur</u></li> </ul> | Less-than-Significant Impact:<br>Same as Alternative 3A, except:<br>1. The overall project duration of<br>construction would be .5 years<br>shorter.<br>2. The bus stop at the southwest<br>corner of Fourth and Howard<br>Streets would not need to be<br>relocated.<br>3. The BART entry at One<br>Stockton Street would need to be<br>closed temporarily during<br>construction.<br>Improvement Measures:<br>Same as Alternative 2-3A. |