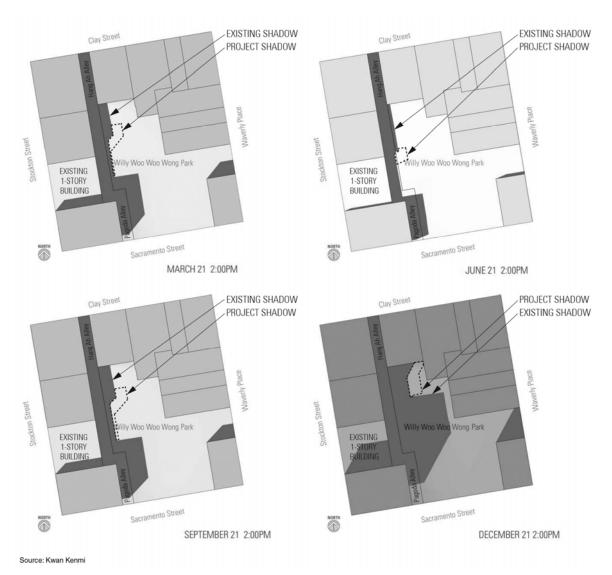

|                                 | TABLE 7-1                                                                                                                                                                                                                                                                                                                                                                                                                                                                                                                                                                                                                                                                                                                                                                                                                                                                                                                                                |                                                       |  |  |
|---------------------------------|----------------------------------------------------------------------------------------------------------------------------------------------------------------------------------------------------------------------------------------------------------------------------------------------------------------------------------------------------------------------------------------------------------------------------------------------------------------------------------------------------------------------------------------------------------------------------------------------------------------------------------------------------------------------------------------------------------------------------------------------------------------------------------------------------------------------------------------------------------------------------------------------------------------------------------------------------------|-------------------------------------------------------|--|--|
|                                 | CEQA SIGNIFICANCE CRITERIA                                                                                                                                                                                                                                                                                                                                                                                                                                                                                                                                                                                                                                                                                                                                                                                                                                                                                                                               |                                                       |  |  |
| Impact Category                 | CEQA Significance Threshold                                                                                                                                                                                                                                                                                                                                                                                                                                                                                                                                                                                                                                                                                                                                                                                                                                                                                                                              | Source(s)                                             |  |  |
|                                 | space under the jurisdiction of the Recreation and Park Commission during the period from one hour after sunrise to one hour before sunset, at any time of the year.                                                                                                                                                                                                                                                                                                                                                                                                                                                                                                                                                                                                                                                                                                                                                                                     | Sections 295 and 146                                  |  |  |
|                                 | A project could also have a significant effect if it were to cast shadow so that direct sunlight was not maintained on named sidewalks in the downtown C-3 districts as defined in San Francisco Planning Code Section 146.                                                                                                                                                                                                                                                                                                                                                                                                                                                                                                                                                                                                                                                                                                                              |                                                       |  |  |
| Utilities                       | A significant impact would occur if the project would conflict with wastewater treatment<br>requirements of the Bay Area Regional water Quality Control Board or require or result in the<br>construction of: new water or wastewater treatment facilities or new storm water drainage facilities<br>the construction of which would cause significant environmental effects. A significant impact would<br>also occur if there were not sufficient water, wastewater treatment or landfill facilities available to<br>serve the projects needs.                                                                                                                                                                                                                                                                                                                                                                                                         | Derived from State CEQA<br>Guidelines, Appendix G     |  |  |
| Energy                          | A significant impact would occur if the project would encourage activities which result in the use of large amounts of fuel, water or energy; or use fuel, water, or energy in a wasteful manner.                                                                                                                                                                                                                                                                                                                                                                                                                                                                                                                                                                                                                                                                                                                                                        | Derived from State CEQA<br>Guidelines, Appendix G     |  |  |
| Geology and<br>Seismicity       | A significant impact would occur if the project would expose people or structures to major geologic hazards such as rupture of a known earthquake fault, strong seismic ground-shaking, liquefaction or landslides. A significant impact would also occur if the project resulted in substantial soil erosion, loss of topsoil or a substantial change in the topography of any unique geologic or physical features or if it were located on unstable or expansive soils so that there were substantial risks to life or property.                                                                                                                                                                                                                                                                                                                                                                                                                      | State CEQA Guidelines,<br>Appendix G.                 |  |  |
| Hydrology and Water<br>Quality  | A significant impact would occur if the project would violate any water quality standards or waste discharge requirements, substantially change the existing drainage patterns, create or contribute substantially to runoff water that exceeds the existing or planned stormwater system or cause substantial flooding, erosion, or siltation, or would substantially degrade water quality, or would substantially degrade or deplete ground water resources.                                                                                                                                                                                                                                                                                                                                                                                                                                                                                          | Derived from State CEQA<br>Guidelines, Appendix G     |  |  |
| Biological Resources            | A project would have significant impact if there were a substantial adverse effect, either directly or through habitat modifications, on any species identified as a candidate, sensitive, or special status species in local or regional plans, policies, or regulations, or if there would be a substantial adverse effect on any riparian habitat or other sensitive natural community identified in local or regional plans, policies, regulations or by the California Department of Fish and Game or U.S. Fish and Wildlife Service. A significant impact would also occur if the project were to substantially conflict with any local policies or ordinances protecting biological resources, such as natural areas or policies of the Open Space/Recreation Element or with the provisions of an adopted Habitat Conservation Plan, Natural Community Conservation Plan, or other approved local, regional, or state habitat conservation plan. | State CEQA Guidelines,<br>Appendix G                  |  |  |
| Hazards /Hazardous<br>Materials | A significant impact would occur if the project would create a potential public health hazard involving the transport, use, production, or disposal of materials which pose a hazard to people or animal or plant                                                                                                                                                                                                                                                                                                                                                                                                                                                                                                                                                                                                                                                                                                                                        | State CEQA Guidelines,<br>Appendix G; City and County |  |  |