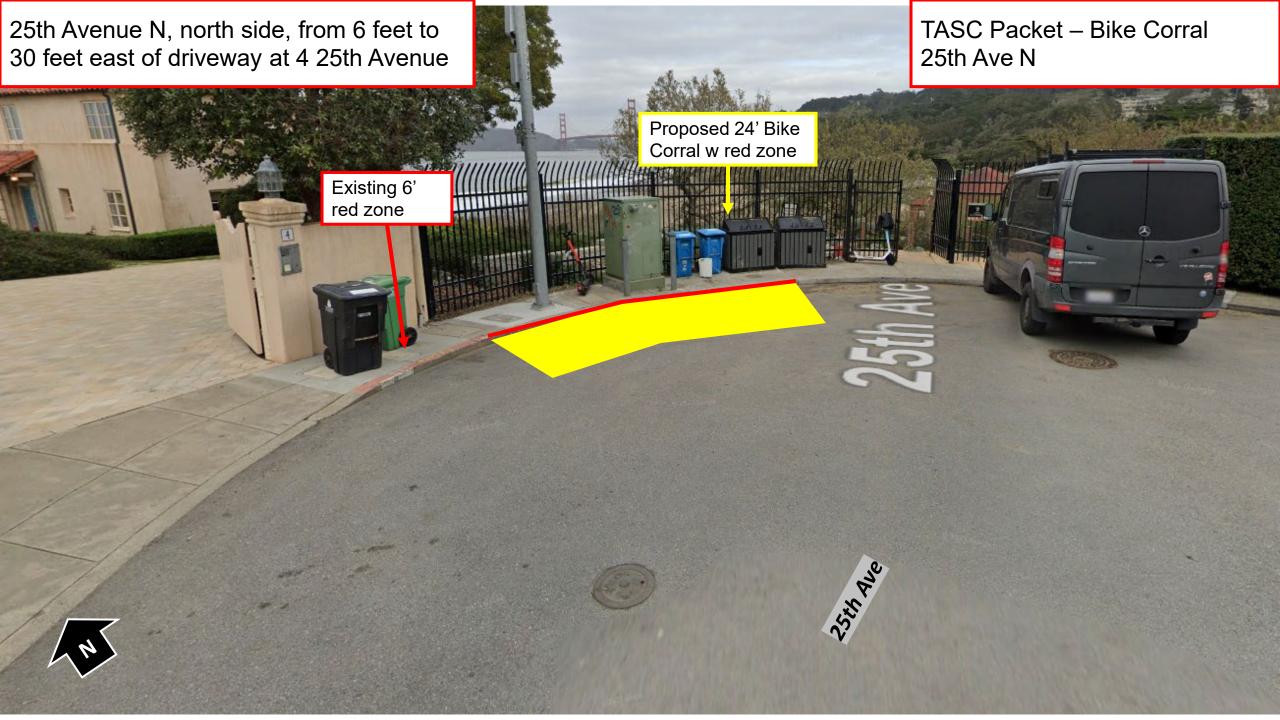

## SFMTA - TASC SUMMARY SHEET

| <b>PreStaff_Date:</b> 3/18/2025                                                                                                                                                                                    | Public Hearing    | Consent  | No objections:                              |  |
|--------------------------------------------------------------------------------------------------------------------------------------------------------------------------------------------------------------------|-------------------|----------|---------------------------------------------|--|
| Requested_by: SFMTA                                                                                                                                                                                                | Public Hearing I  | Regular  | Item Held:                                  |  |
| Handled: Grant Brokl 25                                                                                                                                                                                            | Informational / ( | Other    | Other:                                      |  |
| <i>Section Head :</i> M Sallaberry <i>MS</i>                                                                                                                                                                       | PH - Regular      |          |                                             |  |
| Location: 25th Avenue North at Baker Beach Access                                                                                                                                                                  |                   |          |                                             |  |
| Subject: On-Street Bicycle Parking                                                                                                                                                                                 |                   |          |                                             |  |
| PROPOSAL / REQUEST:<br>ESTABLISH RED ZONE                                                                                                                                                                          |                   |          |                                             |  |
| ESTABLISH – NO PARKING ANYTIME EXCEPT BICYCLES                                                                                                                                                                     |                   |          |                                             |  |
| 25th Avenue, north side, from 6 feet to 30 feet east of driveway at 4 25th Avenue North.                                                                                                                           |                   |          |                                             |  |
| (Supervisor District 1)                                                                                                                                                                                            |                   |          |                                             |  |
| This proposal would establish an on-street bicycle corral on 25th Avenue North at the cul-de-sac adjacent to a Baker Beach access gate.                                                                            |                   |          |                                             |  |
| Grant Brokl, grant.brokl@sfmta.com                                                                                                                                                                                 |                   |          |                                             |  |
|                                                                                                                                                                                                                    |                   |          |                                             |  |
|                                                                                                                                                                                                                    |                   |          |                                             |  |
|                                                                                                                                                                                                                    |                   |          |                                             |  |
| <b>BACKGROUND INFORMATION / COMMENTS</b><br>SFMTA staff determined a bicycle corral is appropriate at this location to provide bicycle parking where<br>bicycles and scooters are regularly locked to RPD fencing. |                   |          |                                             |  |
| , , , , , , , , , , , , , , , , , , , ,                                                                                                                                                                            | 0                 |          |                                             |  |
|                                                                                                                                                                                                                    |                   |          |                                             |  |
|                                                                                                                                                                                                                    |                   |          |                                             |  |
|                                                                                                                                                                                                                    |                   |          |                                             |  |
|                                                                                                                                                                                                                    |                   |          |                                             |  |
|                                                                                                                                                                                                                    |                   |          |                                             |  |
|                                                                                                                                                                                                                    |                   |          |                                             |  |
|                                                                                                                                                                                                                    |                   |          |                                             |  |
| HEARING NOTIFICATION AND PRO                                                                                                                                                                                       | OCESSING NOTES:   |          | IMENTAL CLEARANCE BY:<br>A Attached Pending |  |
| CHECK IF PREPARING SEPARATE S                                                                                                                                                                                      | SFMTA BOARD CAL   | ENDAR IT | EM FOR PROPOSAL:                            |  |