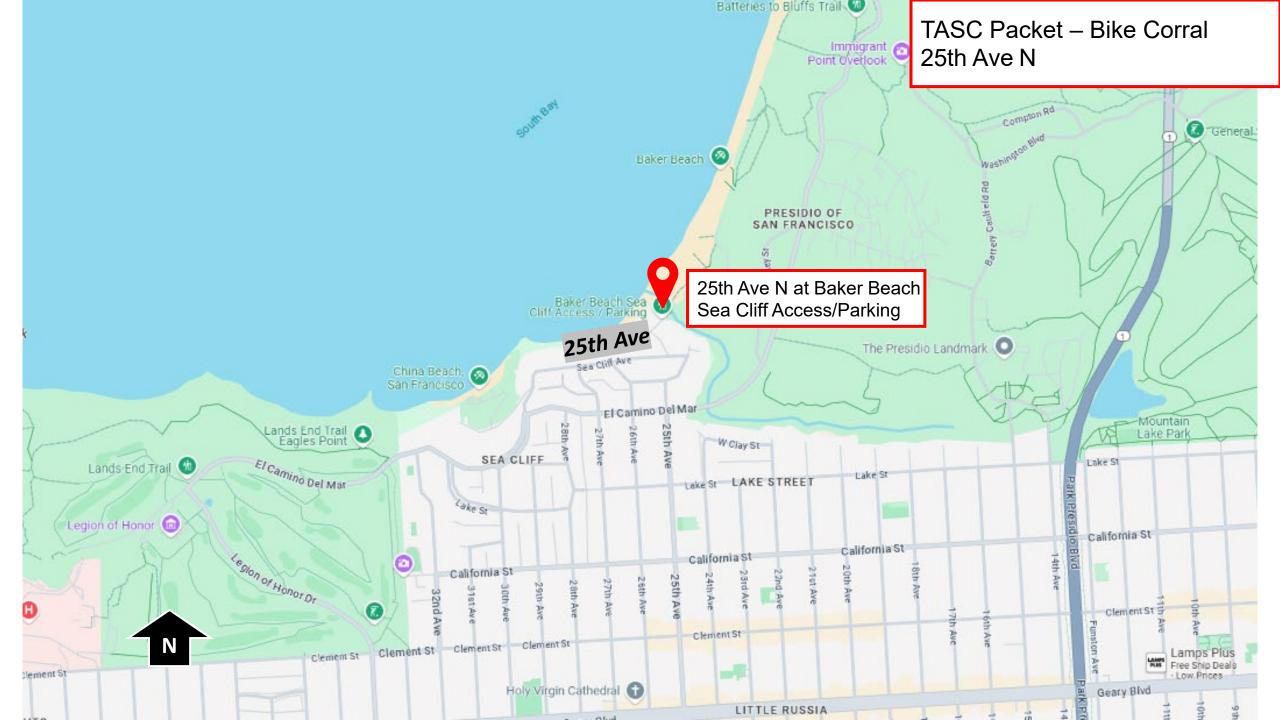

## SFMTA - TASC SUMMARY SHEET

| <b>PreStaff_Date:</b> 3/18/2025                                                                                                                                                                                    | Public Hearing    | Consent  | No objections:                              |  |
|--------------------------------------------------------------------------------------------------------------------------------------------------------------------------------------------------------------------|-------------------|----------|---------------------------------------------|--|
| Requested_by: SFMTA                                                                                                                                                                                                | Public Hearing I  | Regular  | Item Held:                                  |  |
| Handled: Grant Brokl 25                                                                                                                                                                                            | Informational / ( | Other    | Other:                                      |  |
| <i>Section Head :</i> M Sallaberry <i>MS</i>                                                                                                                                                                       | PH - Regular      |          |                                             |  |
| Location: 25th Avenue North at Baker Beach Access                                                                                                                                                                  |                   |          |                                             |  |
| Subject: On-Street Bicycle Parking                                                                                                                                                                                 |                   |          |                                             |  |
| PROPOSAL / REQUEST:<br>ESTABLISH RED ZONE                                                                                                                                                                          |                   |          |                                             |  |
| ESTABLISH – NO PARKING ANYTIME EXCEPT BICYCLES                                                                                                                                                                     |                   |          |                                             |  |
| 25th Avenue, north side, from 6 feet to 30 feet east of driveway at 4 25th Avenue North.                                                                                                                           |                   |          |                                             |  |
| (Supervisor District 1)                                                                                                                                                                                            |                   |          |                                             |  |
| This proposal would establish an on-street bicycle corral on 25th Avenue North at the cul-de-sac adjacent to a Baker Beach access gate.                                                                            |                   |          |                                             |  |
| Grant Brokl, grant.brokl@sfmta.com                                                                                                                                                                                 |                   |          |                                             |  |
|                                                                                                                                                                                                                    |                   |          |                                             |  |
|                                                                                                                                                                                                                    |                   |          |                                             |  |
|                                                                                                                                                                                                                    |                   |          |                                             |  |
| <b>BACKGROUND INFORMATION / COMMENTS</b><br>SFMTA staff determined a bicycle corral is appropriate at this location to provide bicycle parking where<br>bicycles and scooters are regularly locked to RPD fencing. |                   |          |                                             |  |
| , , , , , , , , , , , , , , , , , , , ,                                                                                                                                                                            | 0                 |          |                                             |  |
|                                                                                                                                                                                                                    |                   |          |                                             |  |
|                                                                                                                                                                                                                    |                   |          |                                             |  |
|                                                                                                                                                                                                                    |                   |          |                                             |  |
|                                                                                                                                                                                                                    |                   |          |                                             |  |
|                                                                                                                                                                                                                    |                   |          |                                             |  |
|                                                                                                                                                                                                                    |                   |          |                                             |  |
|                                                                                                                                                                                                                    |                   |          |                                             |  |
| HEARING NOTIFICATION AND PRO                                                                                                                                                                                       | OCESSING NOTES:   |          | IMENTAL CLEARANCE BY:<br>A Attached Pending |  |
| CHECK IF PREPARING SEPARATE S                                                                                                                                                                                      | SFMTA BOARD CAL   | ENDAR IT | EM FOR PROPOSAL:                            |  |