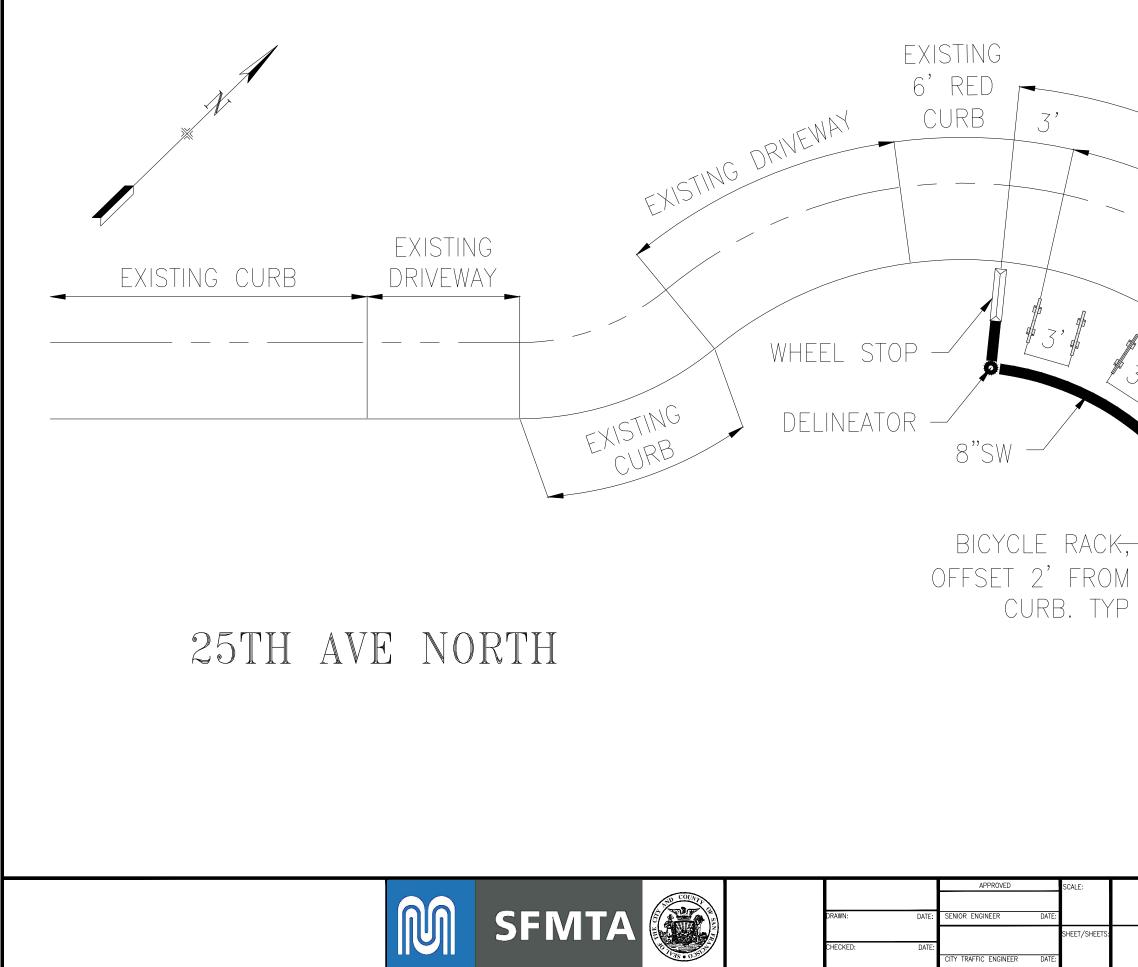

| BICYCLE CORRAL DETAIL DRAWING NO. | 24. PROPOSED<br>9. CLE SED<br>7.5.<br>0.<br>1.5.<br>0.<br>1.6° |              |
|-----------------------------------|----------------------------------------------------------------|--------------|
|                                   | BICYCLE CORRAL DETAIL                                          | CONTRACT NO. |
| REV. NO.                          |                                                                |              |
|                                   |                                                                | REV. NO.     |