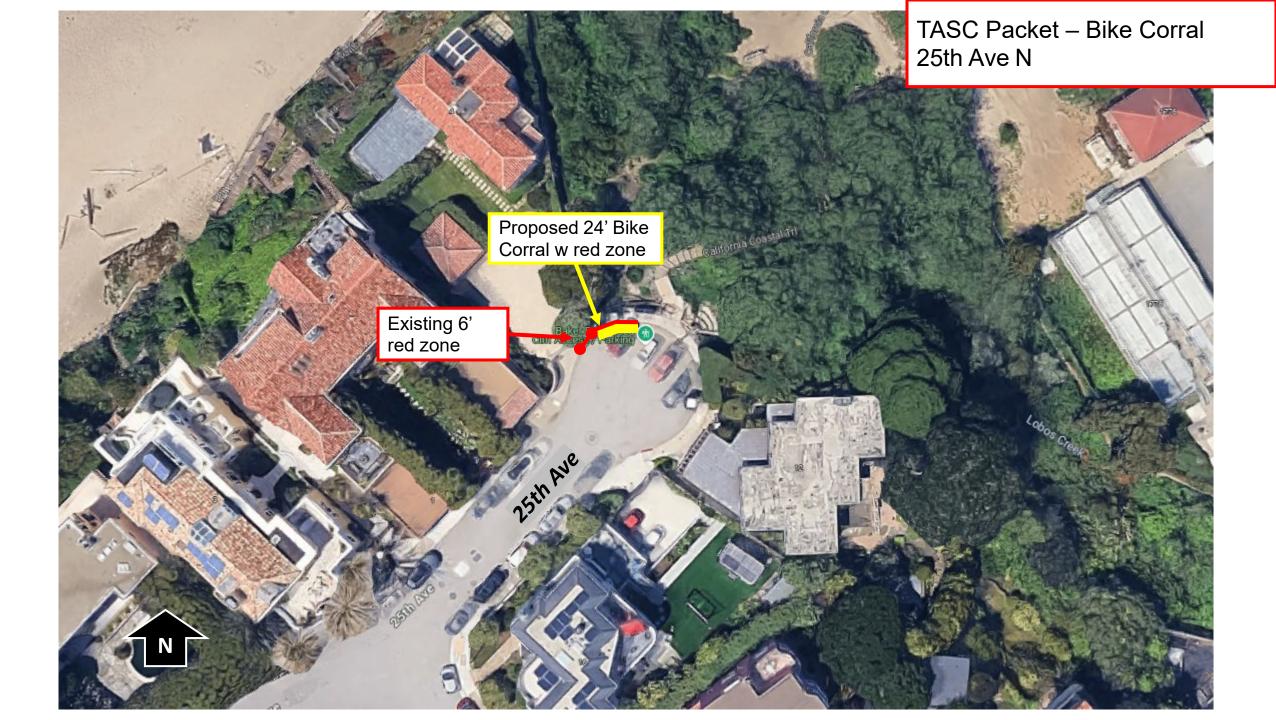

## SFMTA - TASC SUMMARY SHEET

| <b>PreStaff_Date:</b> 3/18/2025                                                                                                                                                                                    | Public Hearing    | Consent  | No objections:                              |  |
|--------------------------------------------------------------------------------------------------------------------------------------------------------------------------------------------------------------------|-------------------|----------|---------------------------------------------|--|
| Requested_by: SFMTA                                                                                                                                                                                                | Public Hearing I  | Regular  | Item Held:                                  |  |
| Handled: Grant Brokl 25                                                                                                                                                                                            | Informational / ( | Other    | Other:                                      |  |
| <i>Section Head :</i> M Sallaberry <i>MS</i>                                                                                                                                                                       | PH - Regular      |          |                                             |  |
| Location: 25th Avenue North at Baker Beach Access                                                                                                                                                                  |                   |          |                                             |  |
| Subject: On-Street Bicycle Parking                                                                                                                                                                                 |                   |          |                                             |  |
| PROPOSAL / REQUEST:<br>ESTABLISH RED ZONE                                                                                                                                                                          |                   |          |                                             |  |
| ESTABLISH – NO PARKING ANYTIME EXCEPT BICYCLES                                                                                                                                                                     |                   |          |                                             |  |
| 25th Avenue, north side, from 6 feet to 30 feet east of driveway at 4 25th Avenue North.                                                                                                                           |                   |          |                                             |  |
| (Supervisor District 1)                                                                                                                                                                                            |                   |          |                                             |  |
| This proposal would establish an on-street bicycle corral on 25th Avenue North at the cul-de-sac adjacent to a Baker Beach access gate.                                                                            |                   |          |                                             |  |
| Grant Brokl, grant.brokl@sfmta.com                                                                                                                                                                                 |                   |          |                                             |  |
|                                                                                                                                                                                                                    |                   |          |                                             |  |
|                                                                                                                                                                                                                    |                   |          |                                             |  |
|                                                                                                                                                                                                                    |                   |          |                                             |  |
| <b>BACKGROUND INFORMATION / COMMENTS</b><br>SFMTA staff determined a bicycle corral is appropriate at this location to provide bicycle parking where<br>bicycles and scooters are regularly locked to RPD fencing. |                   |          |                                             |  |
| , , , , , , , , , , , , , , , , , , , ,                                                                                                                                                                            | 0                 |          |                                             |  |
|                                                                                                                                                                                                                    |                   |          |                                             |  |
|                                                                                                                                                                                                                    |                   |          |                                             |  |
|                                                                                                                                                                                                                    |                   |          |                                             |  |
|                                                                                                                                                                                                                    |                   |          |                                             |  |
|                                                                                                                                                                                                                    |                   |          |                                             |  |
|                                                                                                                                                                                                                    |                   |          |                                             |  |
|                                                                                                                                                                                                                    |                   |          |                                             |  |
| HEARING NOTIFICATION AND PRO                                                                                                                                                                                       | OCESSING NOTES:   |          | IMENTAL CLEARANCE BY:<br>A Attached Pending |  |
| CHECK IF PREPARING SEPARATE S                                                                                                                                                                                      | SFMTA BOARD CAL   | ENDAR IT | EM FOR PROPOSAL:                            |  |