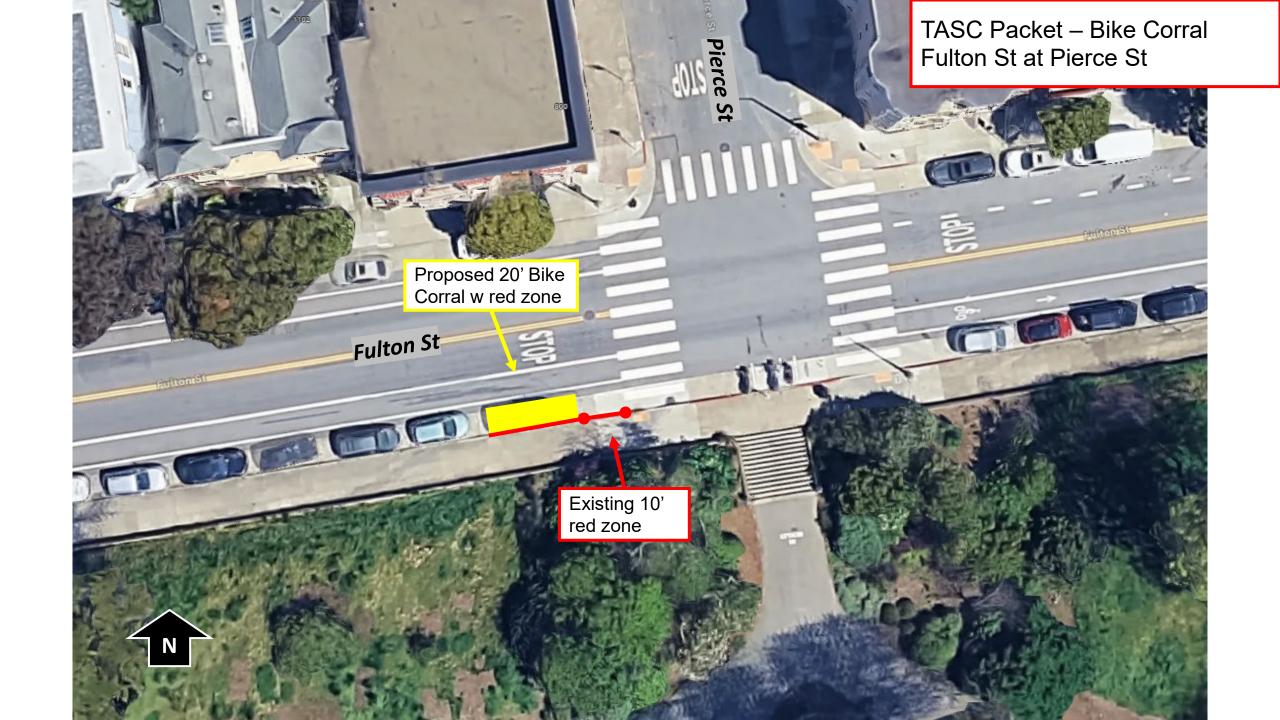

## SFMTA - TASC SUMMARY SHEET

| PreStaff_Date: 3/18/2025                                                                                                                                                                                                                                           | Public Hearing    | Consent | No objections:                               |
|--------------------------------------------------------------------------------------------------------------------------------------------------------------------------------------------------------------------------------------------------------------------|-------------------|---------|----------------------------------------------|
| Requested_by: SFMTA                                                                                                                                                                                                                                                | Public Hearing I  | Regular | Item Held:                                   |
| Handled: Grant Brokl                                                                                                                                                                                                                                               | Informational / ( |         | Other:                                       |
| Section Head: M Sallaberry                                                                                                                                                                                                                                         | PH - Regular      |         |                                              |
| Location: Fulton Street at Pierce Street                                                                                                                                                                                                                           |                   |         |                                              |
| Subject: On-Street Bicycle Parking                                                                                                                                                                                                                                 |                   |         |                                              |
| PROPOSAL / REQUEST: ESTABLISH – RED ZONE                                                                                                                                                                                                                           |                   |         |                                              |
| ESTABLISH – NO PARKING ANYTIME EXCEPT BICYCLES                                                                                                                                                                                                                     |                   |         |                                              |
| Fulton Street, south side, from 10 feet to 30 feet west of Pierce Street.                                                                                                                                                                                          |                   |         |                                              |
| (Supervisor District 5)                                                                                                                                                                                                                                            |                   |         |                                              |
| This proposal would establish an on-street bicycle corral at the intersection of Fulton Street and Pierce Street.                                                                                                                                                  |                   |         |                                              |
| Grant Brokl, grant.brokl@sfmta.com                                                                                                                                                                                                                                 |                   |         |                                              |
|                                                                                                                                                                                                                                                                    |                   |         |                                              |
|                                                                                                                                                                                                                                                                    |                   |         |                                              |
|                                                                                                                                                                                                                                                                    |                   |         |                                              |
| BACKGROUND INFORMATION / COMMENTS  SFMTA staff determined a bicycle corral is appropriate at this location to provide bicycle parking as well as daylight the intersection. This bicycle corral comes at the request of the Alamo Square Neighborhood Association. |                   |         |                                              |
|                                                                                                                                                                                                                                                                    |                   |         |                                              |
|                                                                                                                                                                                                                                                                    |                   |         |                                              |
|                                                                                                                                                                                                                                                                    |                   |         |                                              |
|                                                                                                                                                                                                                                                                    |                   |         |                                              |
|                                                                                                                                                                                                                                                                    |                   |         |                                              |
|                                                                                                                                                                                                                                                                    |                   |         |                                              |
|                                                                                                                                                                                                                                                                    |                   |         |                                              |
| HEARING NOTIFICATION AND PR                                                                                                                                                                                                                                        | OCESSING NOTES:   |         | IMENTAL CLEARANCE BY:  TA  Attached  Pending |
| CHECK IF PREPARING SEPARATE SFMTA BOARD CALENDAR ITEM FOR PROPOSAL:                                                                                                                                                                                                |                   |         |                                              |