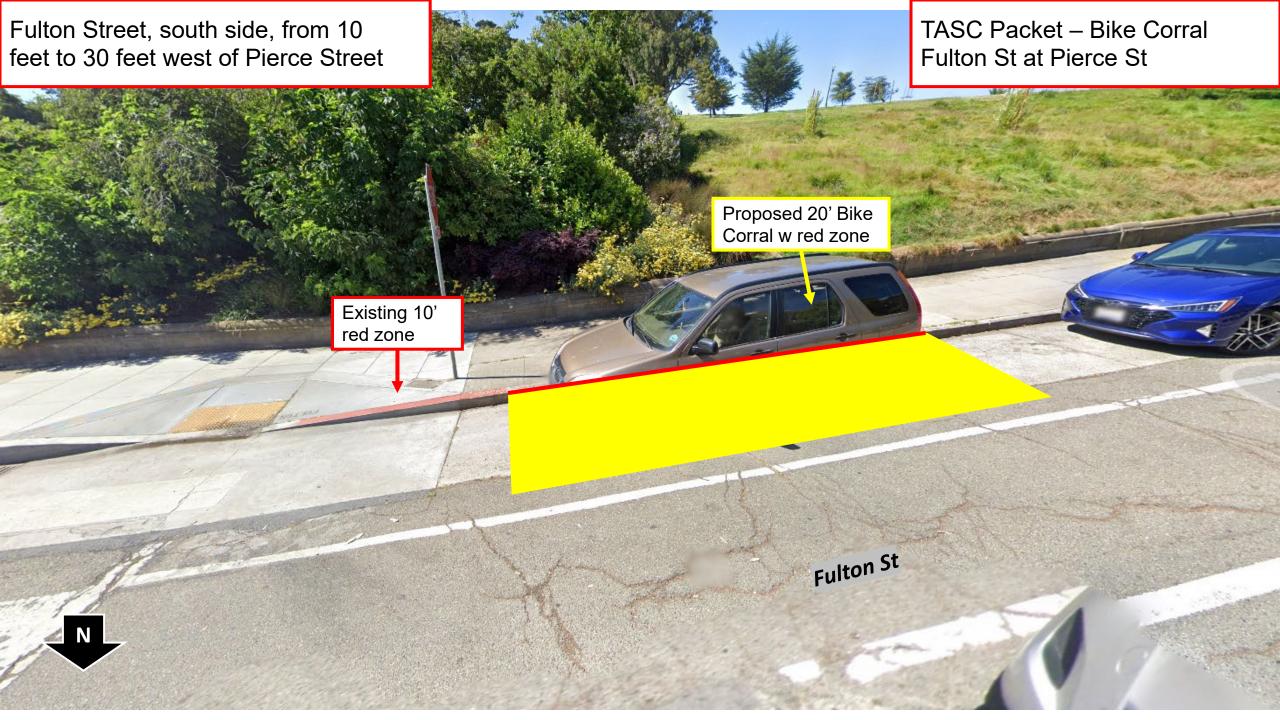

## SFMTA - TASC SUMMARY SHEET

| PreStaff_Date: 3/18/2025                                                                                                                                                                                                                                           | Public Hearing    | Consent | No objections:                               |
|--------------------------------------------------------------------------------------------------------------------------------------------------------------------------------------------------------------------------------------------------------------------|-------------------|---------|----------------------------------------------|
| Requested_by: SFMTA                                                                                                                                                                                                                                                | Public Hearing I  | Regular | Item Held:                                   |
| Handled: Grant Brokl                                                                                                                                                                                                                                               | Informational / ( |         | Other:                                       |
| Section Head: M Sallaberry                                                                                                                                                                                                                                         | PH - Regular      |         |                                              |
| Location: Fulton Street at Pierce Street                                                                                                                                                                                                                           |                   |         |                                              |
| Subject: On-Street Bicycle Parking                                                                                                                                                                                                                                 |                   |         |                                              |
| PROPOSAL / REQUEST: ESTABLISH – RED ZONE                                                                                                                                                                                                                           |                   |         |                                              |
| ESTABLISH – NO PARKING ANYTIME EXCEPT BICYCLES                                                                                                                                                                                                                     |                   |         |                                              |
| Fulton Street, south side, from 10 feet to 30 feet west of Pierce Street.                                                                                                                                                                                          |                   |         |                                              |
| (Supervisor District 5)                                                                                                                                                                                                                                            |                   |         |                                              |
| This proposal would establish an on-street bicycle corral at the intersection of Fulton Street and Pierce Street.                                                                                                                                                  |                   |         |                                              |
| Grant Brokl, grant.brokl@sfmta.com                                                                                                                                                                                                                                 |                   |         |                                              |
|                                                                                                                                                                                                                                                                    |                   |         |                                              |
|                                                                                                                                                                                                                                                                    |                   |         |                                              |
|                                                                                                                                                                                                                                                                    |                   |         |                                              |
| BACKGROUND INFORMATION / COMMENTS  SFMTA staff determined a bicycle corral is appropriate at this location to provide bicycle parking as well as daylight the intersection. This bicycle corral comes at the request of the Alamo Square Neighborhood Association. |                   |         |                                              |
|                                                                                                                                                                                                                                                                    |                   |         |                                              |
|                                                                                                                                                                                                                                                                    |                   |         |                                              |
|                                                                                                                                                                                                                                                                    |                   |         |                                              |
|                                                                                                                                                                                                                                                                    |                   |         |                                              |
|                                                                                                                                                                                                                                                                    |                   |         |                                              |
|                                                                                                                                                                                                                                                                    |                   |         |                                              |
|                                                                                                                                                                                                                                                                    |                   |         |                                              |
| HEARING NOTIFICATION AND PR                                                                                                                                                                                                                                        | OCESSING NOTES:   |         | IMENTAL CLEARANCE BY:  TA  Attached  Pending |
| CHECK IF PREPARING SEPARATE SFMTA BOARD CALENDAR ITEM FOR PROPOSAL:                                                                                                                                                                                                |                   |         |                                              |