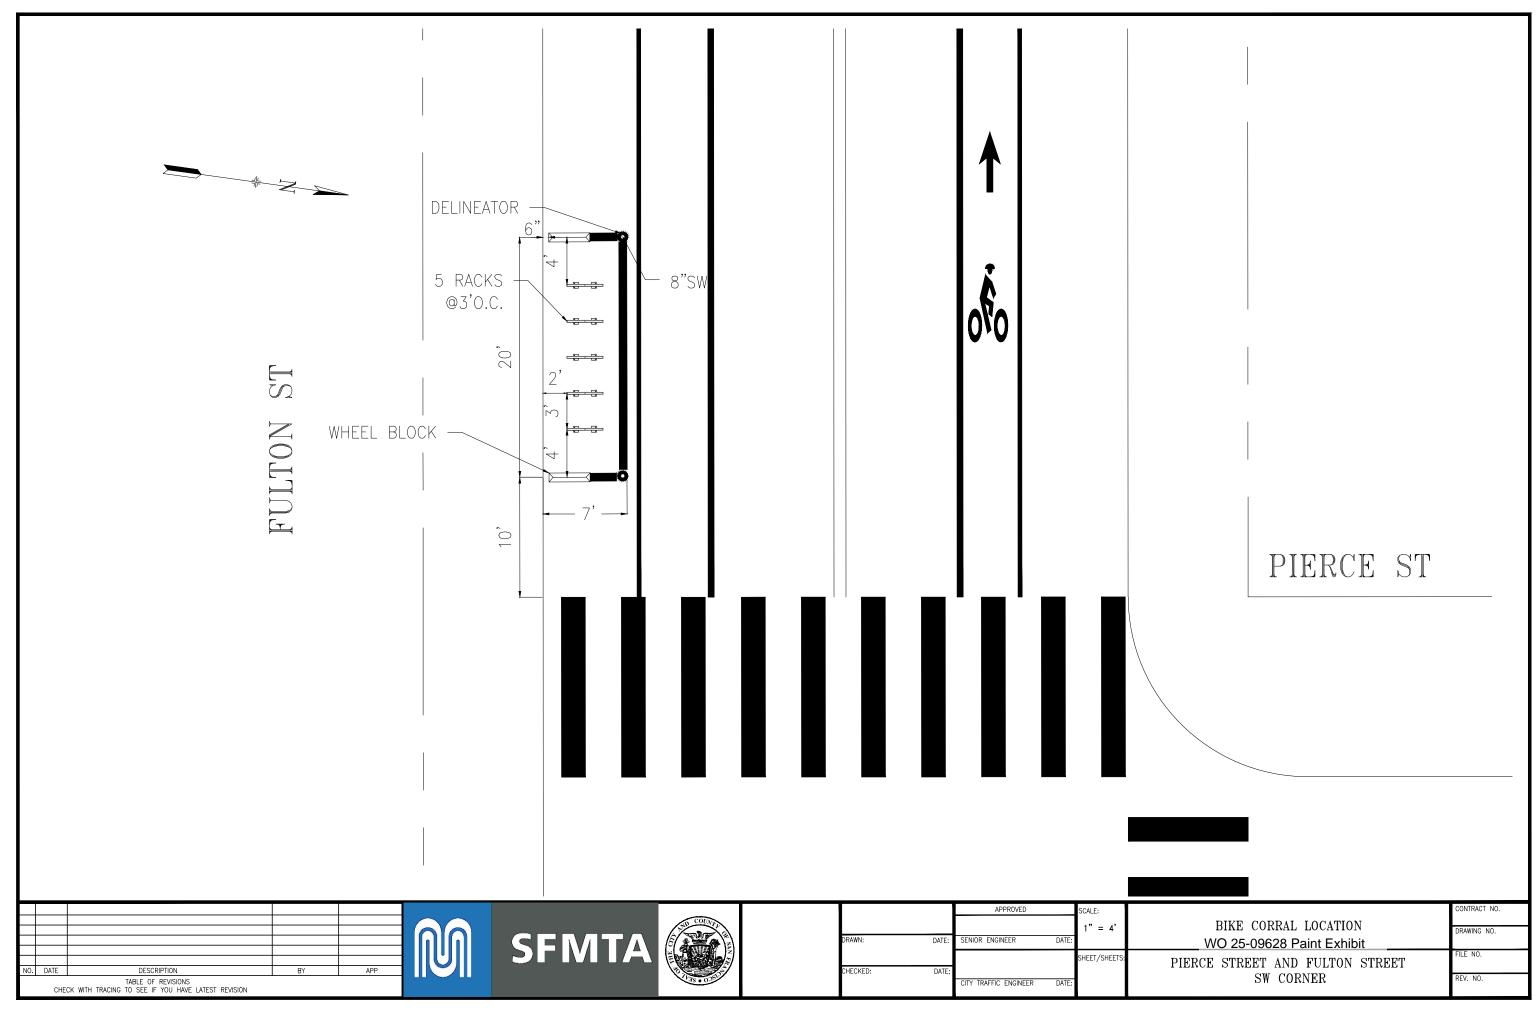

## SFMTA - TASC SUMMARY SHEET

| PreStaff_Date: 3/18/2025                                                                                                                                                                                                                                           | Public Hearing    | Consent | No objections:                               |
|--------------------------------------------------------------------------------------------------------------------------------------------------------------------------------------------------------------------------------------------------------------------|-------------------|---------|----------------------------------------------|
| Requested_by: SFMTA                                                                                                                                                                                                                                                | Public Hearing I  | Regular | Item Held:                                   |
| Handled: Grant Brokl                                                                                                                                                                                                                                               | Informational / ( |         | Other:                                       |
| Section Head: M Sallaberry                                                                                                                                                                                                                                         | PH - Regular      |         |                                              |
| Location: Fulton Street at Pierce Street                                                                                                                                                                                                                           |                   |         |                                              |
| Subject: On-Street Bicycle Parking                                                                                                                                                                                                                                 |                   |         |                                              |
| PROPOSAL / REQUEST: ESTABLISH – RED ZONE                                                                                                                                                                                                                           |                   |         |                                              |
| ESTABLISH – NO PARKING ANYTIME EXCEPT BICYCLES                                                                                                                                                                                                                     |                   |         |                                              |
| Fulton Street, south side, from 10 feet to 30 feet west of Pierce Street.                                                                                                                                                                                          |                   |         |                                              |
| (Supervisor District 5)                                                                                                                                                                                                                                            |                   |         |                                              |
| This proposal would establish an on-street bicycle corral at the intersection of Fulton Street and Pierce Street.                                                                                                                                                  |                   |         |                                              |
| Grant Brokl, grant.brokl@sfmta.com                                                                                                                                                                                                                                 |                   |         |                                              |
|                                                                                                                                                                                                                                                                    |                   |         |                                              |
|                                                                                                                                                                                                                                                                    |                   |         |                                              |
|                                                                                                                                                                                                                                                                    |                   |         |                                              |
| BACKGROUND INFORMATION / COMMENTS  SFMTA staff determined a bicycle corral is appropriate at this location to provide bicycle parking as well as daylight the intersection. This bicycle corral comes at the request of the Alamo Square Neighborhood Association. |                   |         |                                              |
|                                                                                                                                                                                                                                                                    |                   |         |                                              |
|                                                                                                                                                                                                                                                                    |                   |         |                                              |
|                                                                                                                                                                                                                                                                    |                   |         |                                              |
|                                                                                                                                                                                                                                                                    |                   |         |                                              |
|                                                                                                                                                                                                                                                                    |                   |         |                                              |
|                                                                                                                                                                                                                                                                    |                   |         |                                              |
|                                                                                                                                                                                                                                                                    |                   |         |                                              |
| HEARING NOTIFICATION AND PR                                                                                                                                                                                                                                        | OCESSING NOTES:   |         | IMENTAL CLEARANCE BY:  TA  Attached  Pending |
| CHECK IF PREPARING SEPARATE SFMTA BOARD CALENDAR ITEM FOR PROPOSAL:                                                                                                                                                                                                |                   |         |                                              |