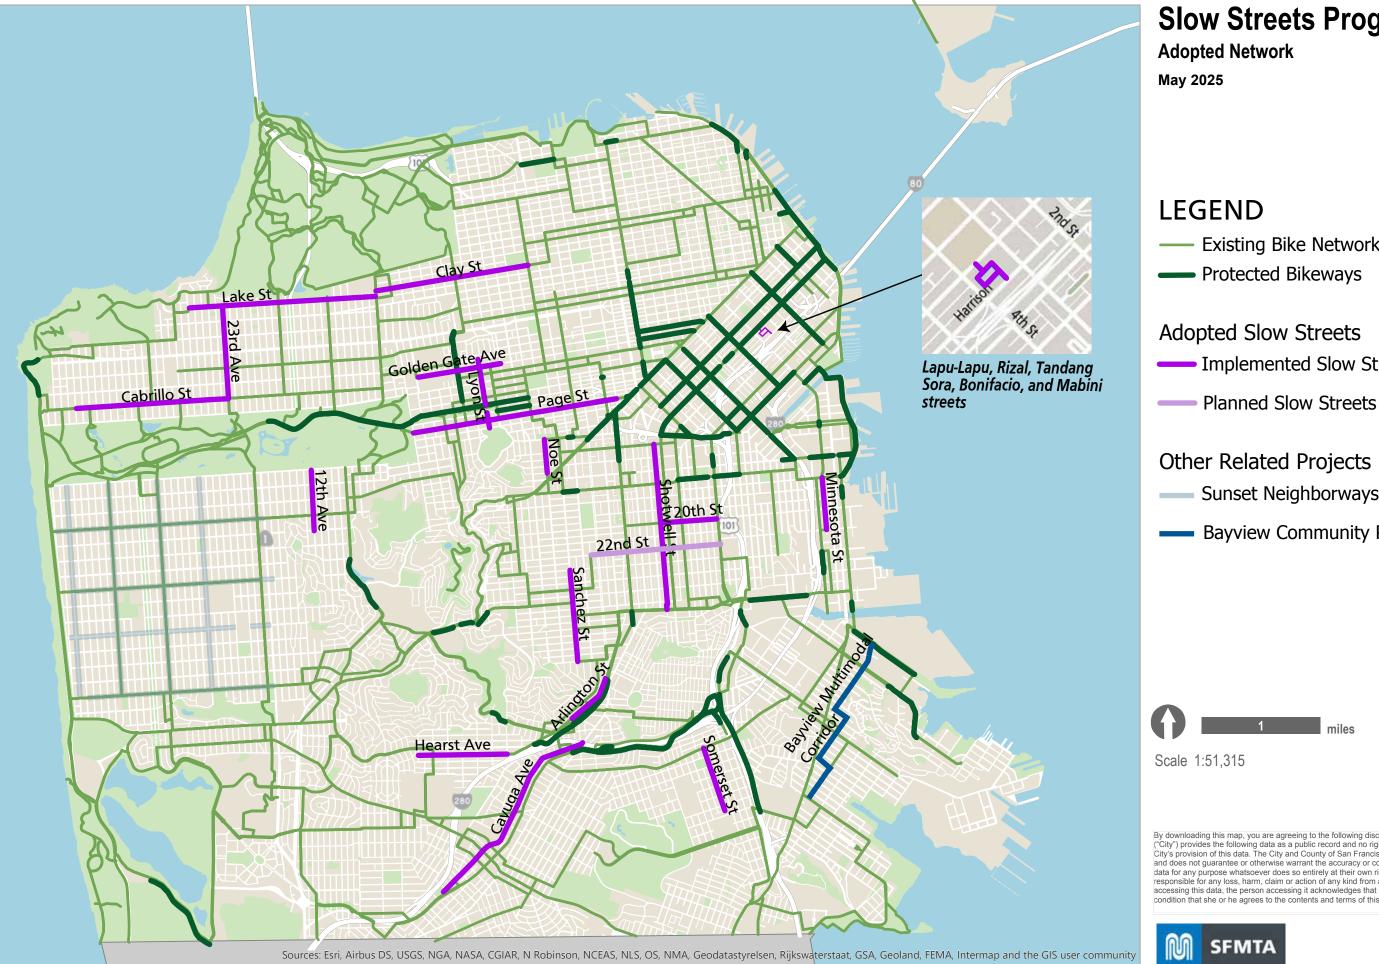

# **Slow Streets Program**

- Existing Bike Network
- Protected Bikeways

- ----- Implemented Slow Streets

## **Other Related Projects**

- Sunset Neighborways
- ---- Bayview Community Pathway

By downloading this map, you are agreeing to the following disclaimer: "The City and County of San Francisco ("City") provides the following data as a public record and no rights of any kind are granted to any person by the City's provision of this data. The City and County of San Francisco ("City") makes no representation regarding and does not guarantee or otherwise warrant the accuracy or completeness of this data. Anyone who uses this data for the city of the city o data for any purpose whatsoever does so entirely at their own risk. The City shall not be liable or otherwise responsible for any loss, harm, claim or action of any kind from any person arising from the use of this data. By accessing this data, the person accessing it acknowledges that she or he has read and does so under the condition that she or he agrees to the contents and terms of this disclaimer."