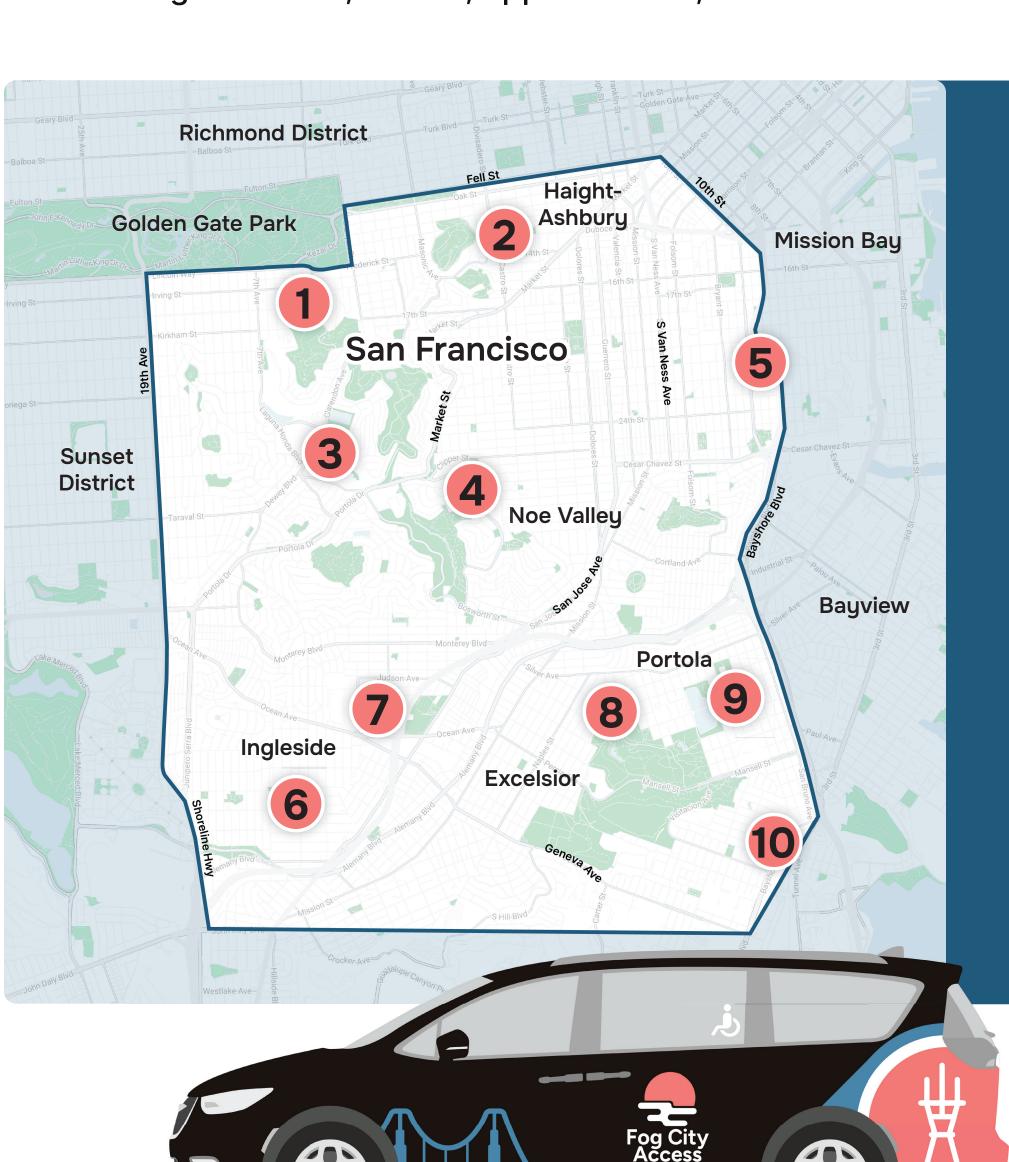

## Popular destinations.

- 1 UCSF Medical Center
- 2 Harvey Milk Center for the Arts
- 3 Laguna Honda Hospital
- 4 Diamond Heights Shopping Center
- **5** Zuckerberg San Francisco General Hospital and Trauma Center
- 6 Minnie & Lovie Ward Recreational Center
- 7 City College of San Francisco
- 8 McLaren Park
- 9 Portola Branch Library
- 10 Visitacion Valley Community Center